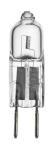

# Wan Downlight . Lamps

60.6300 60.6303 QT-12 QT-12

Lamp Watt: Lamp Watt:

35 W 50 W

Lamp category: Lamp category: Halogen low voltage Halogen low voltage

Socket: Socket: GY6.35 GY6.35

Color temperature (K): Color temperature (K):

3000 °K 3000 °K

Catalog reference: **Catalog reference:** 

60.6300 60.6303

Lamp type: Lamp type: QT-12 QT-12

Wan Downlight designed by Johanna Grawunder

12V halogen lamp recessed downlight. Remote transformer not included