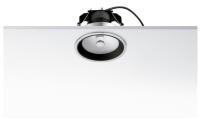

#### **PHYSICAL**

Cutout diameter (mm) 114

Diameter (mm) 120

Recessed depth (mm) 111

Construction material Aluminium
Weight (kg) 0,35

Wan Downlight

designed by Johanna Grawunder

12V halogen lamp recessed downlight. Remote transformer not included