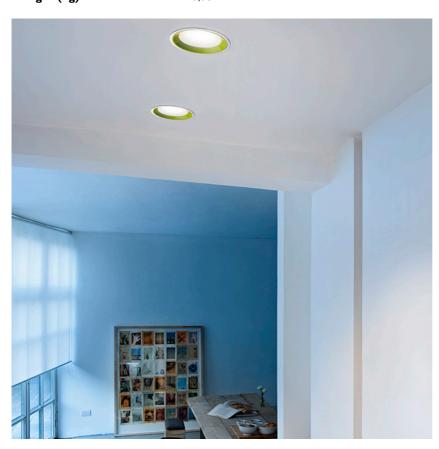

#### **PHYSICAL**

Cutout diameter (mm) 114

Diameter (mm) 120

Recessed depth (mm) 111

Construction material Aluminium
Weight (kg) 0,35

Wan Downlight

designed by Johanna Grawunder

12V halogen lamp recessed downlight. Remote transformer not included