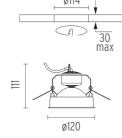

#### **PHYSICAL**

Cutout diameter (mm) 114

Diameter (mm) 120

Recessed depth (mm) 111

Construction material Aluminium
Weight (kg) 0,35

Wan Downlight

designed by Johanna Grawunder

12V halogen lamp recessed downlight. Remote transformer not included