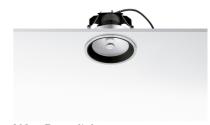

#### **PHYSICAL**

Cutout diameter (mm) 114

Diameter (mm) 120

Recessed depth (mm) 111

Construction material Aluminium
Weight (kg) 0,35

Wan Downlight

designed by Johanna Grawunder

12V halogen lamp recessed downlight. Remote transformer not included