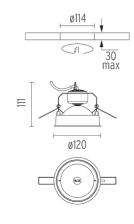

#### **PHYSICAL**

Cutout diameter (mm) 114

Diameter (mm) 120

Recessed depth (mm) 111

Construction material Aluminium
Weight (kg) 0,35

Wan Downlight

designed by Johanna Grawunder

12V halogen lamp recessed downlight. Remote transformer not included