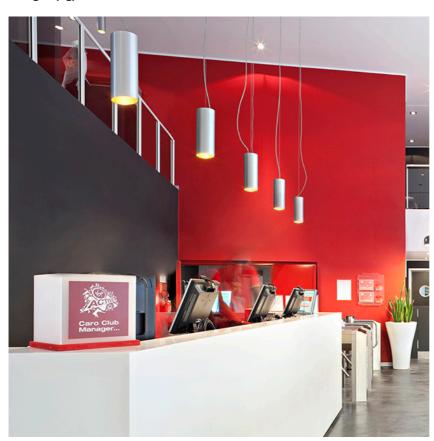

# PHYSICAL

Diameter (mm) Construction material Weight (kg) 100 Extruded aluminum 1,10

Kap Suspension Ø100 designed by FLOS Architectural

Hanging luminaire for mounting in ceiling with led light source. nonregulable 220- 240V, 50/60hz power supply integrated in luminaire body.

# F

Kap Suspension Ø100. Lamps

Power LED Lamp category: LED Socket: Special base Lamp type: Power LED

Kap Suspension Ø100 designed by FLOS Architectural

Hanging luminaire for mounting in ceiling with led light source. non-regulable 220- 240V, 50/60hz power supply integrated in luminaire body.