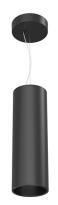

# **KAP SUSPENSION Ø100**

Number of heads Mounting Lamps description Luminaire luminous flux Voltage (V) Environment

Pendant Power LED 9W 850 Im 3000K CRI 80 Extreme Cut-off. See reference number 220/240 Indoor

# PHYSICAL

Diameter (mm) Construction material Weight (kg) 100 Extruded aluminum 1,10

Kap Suspension Ø100 designed by FLOS Architectural

Hanging luminaire for mounting in ceiling with led light source. nonregulable 220- 240V, 50/60hz power supply integrated in luminaire body.

# F

Kap Suspension Ø100. Lamps

Power LED Lamp category: LED Socket: Special base Lamp type: Power LED

Kap Suspension Ø100 designed by FLOS Architectural

Hanging luminaire for mounting in ceiling with led light source. non-regulable 220- 240V, 50/60hz power supply integrated in luminaire body.