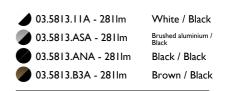

# **KAP SUSPENSION Ø100**

Number of heads Mounting Lamps description Luminaire luminous flux Voltage (V) Environment

Pendant Power LED 9W 850 Im 3000K CRI 80 Extreme Cut-off. See reference number 220/240 Indoor

# PHYSICAL

Diameter (mm) Construction material Weight (kg) 100 Extruded aluminum 1,10

Kap Suspension Ø100 designed by FLOS Architectural

Hanging luminaire for mounting in ceiling with led light source. nonregulable 220- 240V, 50/60hz power supply integrated in luminaire body.