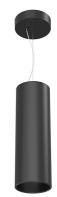

# **KAP SUSPENSION Ø100**

Number of heads Mounting Lamps description Luminaire luminous flux Voltage (V) Environment

Pendant Power LED 9W 850 Im 3000K CRI 80 Extreme Cut-off. See reference number 220/240 Indoor

# PHYSICAL

Diameter (mm) Construction material Weight (kg) 100 Extruded aluminum 1,10

Kap Suspension Ø100 designed by FLOS Architectural

Hanging luminaire for mounting in ceiling with led light source. nonregulable 220- 240V, 50/60hz power supply integrated in luminaire body.