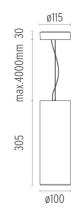

# PHYSICAL

Diameter (mm) Construction material Weight (kg) 100 Extruded aluminum 1,10

Kap Suspension Ø100 designed by FLOS Architectural

Hanging luminaire for mounting in ceiling with led light source. nonregulable 220- 240V, 50/60hz power supply integrated in luminaire body.