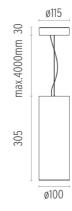

# PHYSICAL

Diameter (mm) Construction material Weight (kg) 100 Extruded aluminum 1,10

Kap Suspension Ø100 designed by FLOS Architectural

Hanging luminaire for mounting in ceiling with led light source. nonregulable 220- 240V, 50/60hz power supply integrated in luminaire body.