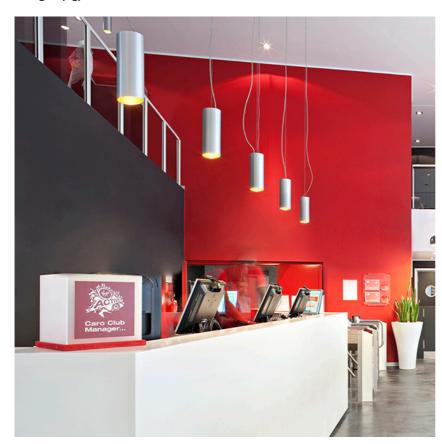

# **PHYSICAL**

Diameter (mm) 100

Construction material Extruded aluminum

Weight (kg) 1,10

Kap Suspension Ø100 designed by FLOS Architectural

Hanging luminaire for mounting in ceiling with led light source. non-regulable 220- 240V, 50/60hz power supply integrated in luminaire body.

Kap Suspension Ø100 designed by FLOS Architectural

Hanging luminaire for mounting in ceiling with led light source. non-regulable 220- 240V, 50/60hz power supply integrated in luminaire body.

03.5812.11A - 280lm
 03.5812.ASA - 280lm
 03.5812.ANA - 280lm
 Black / Blue
 03.5812.B3A - 280lm
 Brown / Blue