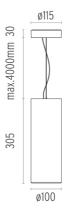

# **PHYSICAL**

Diameter (mm) 100

Construction material Extruded aluminum

Weight (kg) 1,10

Kap Suspension Ø100 designed by FLOS Architectural

Hanging luminaire for mounting in ceiling with led light source. non-regulable 220- 240V, 50/60hz power supply integrated in luminaire body.

Kap Suspension Ø100 designed by FLOS Architectural

Hanging luminaire for mounting in ceiling with led light source. non-regulable 220- 240V, 50/60hz power supply integrated in luminaire body.

03.5812.11A - 280lm
 03.5812.ASA - 280lm
 03.5812.ANA - 280lm
 Black / Blue
 03.5812.B3A - 280lm
 Brown / Blue