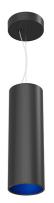

# **PHYSICAL**

Diameter (mm) 100

Construction material Extruded aluminum

Weight (kg) 1,10

Kap Suspension Ø100 designed by FLOS Architectural

Hanging luminaire for mounting in ceiling with led light source. non-regulable 220- 240V, 50/60hz power supply integrated in luminaire body.

Kap Suspension Ø100 designed by FLOS Architectural

Hanging luminaire for mounting in ceiling with led light source. non-regulable 220- 240V, 50/60hz power supply integrated in luminaire body.

03.5812.11A - 280lm
 03.5812.ASA - 280lm
 03.5812.ANA - 280lm
 Black / Blue
 03.5812.B3A - 280lm
 Brown / Blue