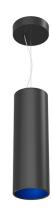

# **PHYSICAL**

Diameter (mm) 100

Construction material Extruded aluminum

Weight (kg) 1,10

Kap Suspension Ø100 designed by FLOS Architectural

Hanging luminaire for mounting in ceiling with led light source. non-regulable 220- 240V, 50/60hz power supply integrated in luminaire body.

Kap Suspension Ø100 designed by FLOS Architectural

Hanging luminaire for mounting in ceiling with led light source. non-regulable 220- 240V, 50/60hz power supply integrated in luminaire body.

03.5812.11A - 280lm
 03.5812.ASA - 280lm
 03.5812.ANA - 280lm
 Black / Blue
 03.5812.B3A - 280lm
 Brown / Blue