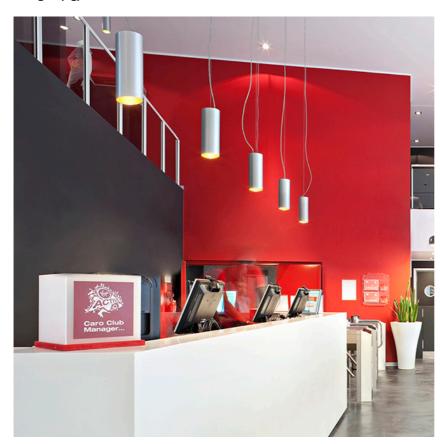

## **PHYSICAL**

Diameter (mm) 100

Construction material Extruded aluminum

Weight (kg) 1,10

Kap Suspension Ø100 designed by FLOS Architectural

Hanging luminaire for mounting in ceiling with led light source. non-regulable 220- 240V, 50/60hz power supply integrated in luminaire body.

Kap Suspension Ø100 designed by FLOS Architectural

Hanging luminaire for mounting in ceiling with led light source. non-regulable 220- 240V, 50/60hz power supply integrated in luminaire body.

03.5811.11A - 359lm White / Matt Gold
03.5811.ASA - 359lm Brushed Aluminium / Matt Gold
03.5811.ANA - 359lm Black / Matt Gold
03.5811.B3A - 359lm Brown / Matt Gold