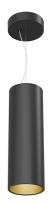

## **PHYSICAL**

Diameter (mm) 100

Construction material Extruded aluminum

Weight (kg) 1,10

Kap Suspension Ø100 designed by FLOS Architectural

Hanging luminaire for mounting in ceiling with led light source. non-regulable 220- 240V, 50/60hz power supply integrated in luminaire body.

Kap Suspension Ø100 designed by FLOS Architectural

Hanging luminaire for mounting in ceiling with led light source. non-regulable 220- 240V, 50/60hz power supply integrated in luminaire body.

03.5811.11A - 359lm White / Matt Gold
03.5811.ASA - 359lm Brushed Aluminium / Matt Gold
03.5811.ANA - 359lm Black / Matt Gold
03.5811.B3A - 359lm Brown / Matt Gold