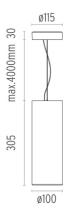

## **PHYSICAL**

Diameter (mm) 100

Construction material Extruded aluminum

Weight (kg) 1,10

Kap Suspension Ø100 designed by FLOS Architectural

Hanging luminaire for mounting in ceiling with led light source. non-regulable 220- 240V, 50/60hz power supply integrated in luminaire body.

Kap Suspension Ø100 designed by FLOS Architectural

Hanging luminaire for mounting in ceiling with led light source. non-regulable 220- 240V, 50/60hz power supply integrated in luminaire body.

03.5811.11A - 359lm White / Matt Gold
03.5811.ASA - 359lm Brushed Aluminium / Matt Gold
03.5811.ANA - 359lm Black / Matt Gold
03.5811.B3A - 359lm Brown / Matt Gold