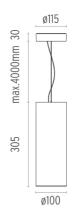

### **KAP SUSPENSION Ø100**

Number of heads

**Mounting** Pendant

Lamps descriptionPower LED 9W 850 Im 3000K CRI 80Luminaire luminous fluxExtreme Cut-off. See reference number

1

Voltage (V) 220/240
Environment Indoor

## **PHYSICAL**

Diameter (mm) 100

Construction material Extruded aluminum

Weight (kg) 1,10

Kap Suspension Ø100 designed by FLOS Architectural

Hanging luminaire for mounting in ceiling with led light source. non-regulable 220- 240V, 50/60hz power supply integrated in luminaire body.