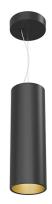

## **PHYSICAL**

Diameter (mm) 100

Construction material Extruded aluminum

Weight (kg) 1,10

Kap Suspension Ø100 designed by FLOS Architectural

Hanging luminaire for mounting in ceiling with led light source. non-regulable 220- 240V, 50/60hz power supply integrated in luminaire body.

Kap Suspension Ø100 designed by FLOS Architectural

Hanging luminaire for mounting in ceiling with led light source. non-regulable 220- 240V, 50/60hz power supply integrated in luminaire body.

03.5811.11A - 359lm White / Matt Gold
03.5811.ASA - 359lm Brushed Aluminium / Matt Gold
03.5811.ANA - 359lm Black / Matt Gold
03.5811.B3A - 359lm Brown / Matt Gold