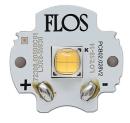

# Kap Suspension Ø100. Lamps

**Power LED** 

Lamp category:

LED

Socket:

Special base

Lamp type:

Power LED