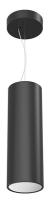

# **PHYSICAL**

Diameter (mm) 100

Construction material Extruded aluminum

Weight (kg) 1,10

Kap Suspension Ø100 designed by FLOS Architectural

Hanging luminaire for mounting in ceiling with led light source. non-regulable 220- 240V, 50/60hz power supply integrated in luminaire body.

Kap Suspension Ø100 designed by FLOS Architectural

Hanging luminaire for mounting in ceiling with led light source. non-regulable 220- 240V, 50/60hz power supply integrated in luminaire body.

03.5810.11A - 378Im White / White