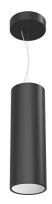

# **PHYSICAL**

Diameter (mm) 100

Construction material Extruded aluminum

Weight (kg) 1,10

Kap Suspension Ø100 designed by FLOS Architectural

Hanging luminaire for mounting in ceiling with led light source. non-regulable 220- 240V, 50/60hz power supply integrated in luminaire body.

Kap Suspension Ø100 designed by FLOS Architectural

Hanging luminaire for mounting in ceiling with led light source. non-regulable 220- 240V, 50/60hz power supply integrated in luminaire body.

03.5810.11A - 378Im White / White