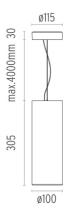

# **PHYSICAL**

Diameter (mm) 100

Construction material Extruded aluminum

Weight (kg) 1,10

Kap Suspension Ø100 designed by FLOS Architectural

Hanging luminaire for mounting in ceiling with led light source. non-regulable 220- 240V, 50/60hz power supply integrated in luminaire body.

Kap Suspension Ø100 designed by FLOS Architectural

Hanging luminaire for mounting in ceiling with led light source. non-regulable 220- 240V, 50/60hz power supply integrated in luminaire body.

03.5810.11A - 378Im White / White