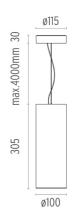

# **PHYSICAL**

Diameter (mm) 100

Construction material Extruded aluminum

Weight (kg) 1,10

Kap Suspension Ø100 designed by FLOS Architectural

Hanging luminaire for mounting in ceiling with led light source. non-regulable 220- 240V, 50/60hz power supply integrated in luminaire body.

Kap Suspension Ø100 designed by FLOS Architectural

Hanging luminaire for mounting in ceiling with led light source. non-regulable 220- 240V, 50/60hz power supply integrated in luminaire body.

03.5810.11A - 378Im White / White