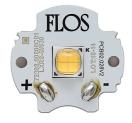

# Kap Suspension Ø100. Lamps

**Power LED** 

Lamp category:

LED

Socket:

Special base

Lamp type:

Power LED