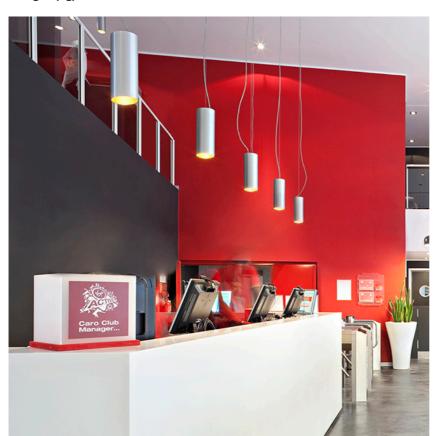

# **PHYSICAL**

Diameter (mm) 100

Construction material Extruded aluminum

Weight (kg) 1,10

Kap Suspension Ø100 designed by FLOS Architectural

Hanging luminaire for mounting in ceiling with led light source. non-regulable 220- 240V, 50/60hz power supply integrated in luminaire body.

Kap Suspension Ø100 designed by FLOS Architectural

Hanging luminaire for mounting in ceiling with led light source. non-regulable 220- 240V, 50/60hz power supply integrated in luminaire body.

03.5810.11A - 378Im White / White