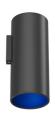

# Kap Surface Wall Ø100 designed by FLOS Architectural

Luminaire for wall mounting with led light source. nonregulable 220-240V, 50-60hz power supply integrated in luminaire body.

03.5732.11A - 280lm White / Blue
03.5732.ASA - 280lm Black / Blue
03.5732.ANA - 280lm Black / Blue
03.5732.B3A - 280lm Brown / Blue

Kap Surface Wall Ø100 designed by FLOS Architectural

Luminaire for wall mounting with led light source. nonregulable 220-240V, 50-60hz power supply integrated in luminaire body.

03.5732.11A - 280lm

White / Blue

03.5732.ASA - 280lm 03.5732.ANA - 280lm Brushed aluminium / Blue
Black / Blue

03.5732.B3A - 280lm

Brown / Blue

**CERTIFICATIONS** 

IP 20

Flos.architectural@flos.com www.flos.com