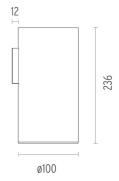

## **PHYSICAL**

Diameter (mm) 100 Height (mm) 236

Construction material Extruded aluminum

Weight (kg) 0,90