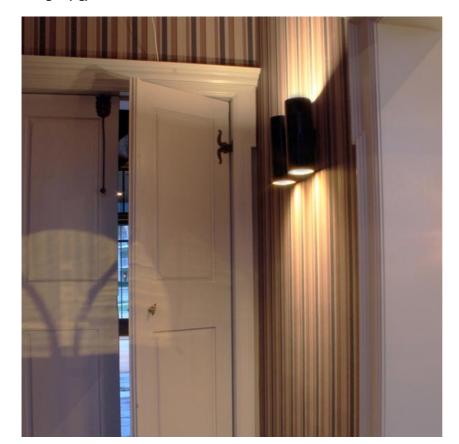

# Kap Surface Wall Ø100 designed by FLOS Architectural

Luminaire for wall mounting with led light source. nonregulable 220-240V, 50-60hz power supply integrated in luminaire body.

03.5732.11A - 280lm White / Blue
03.5732.ASA - 280lm Black / Blue
03.5732.ANA - 280lm Black / Blue
03.5732.B3A - 280lm Brown / Blue

Kap Surface Wall Ø100 designed by FLOS Architectural

Luminaire for wall mounting with led light source. nonregulable 220-240V, 50-60hz power supply integrated in luminaire body.

03.5732.11A - 280lm

White / Blue