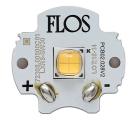

# Kap Surface Wall Ø100 . Lamps

**Power LED** 

Lamp category:

LED

Socket:

Special base

Lamp type:

Power LED