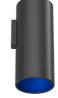

# Kap Surface Wall Ø100 designed by FLOS Architectural

Luminaire for wall mounting with led light source. nonregulable 220-240V, 50-60hz power supply integrated in luminaire body.

03.5732.11A - 280lm White / Blue
03.5732.ASA - 280lm Black / Blue
03.5732.ANA - 280lm Black / Blue
03.5732.B3A - 280lm Brown / Blue

Kap Surface Wall Ø100 designed by FLOS Architectural

Luminaire for wall mounting with led light source. nonregulable 220-240V, 50-60hz power supply integrated in luminaire body.

03.5732.11A - 280lm

White / Blue