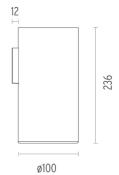

## **PHYSICAL**

Diameter (mm) 100 Height (mm) 236

Construction material Extruded aluminum

Weight (kg) 0,90