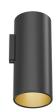

#### Kap Surface Wall Ø100 designed by FLOS Architectural

Luminaire for wall mounting with led light source. nonregulable 220-240V, 50-60hz power supply integrated in luminaire body.

| 🥖 03.5731.11A - 359lm | White / Matt Gold                |
|-----------------------|----------------------------------|
| 🥏 03.5731.ASA - 359lm | Brushed Aluminium /<br>Matt Gold |
| 🏉 03.5731.ANA - 359lm | Black / Matt Gold                |
| 🏉 03.5731.B3A - 359lm | Brown / Matt Gold                |

#### Kap Surface Wall Ø100 designed by FLOS Architectural

Luminaire for wall mounting with led light source. nonregulable 220-240V, 50-60hz power supply integrated in luminaire body.