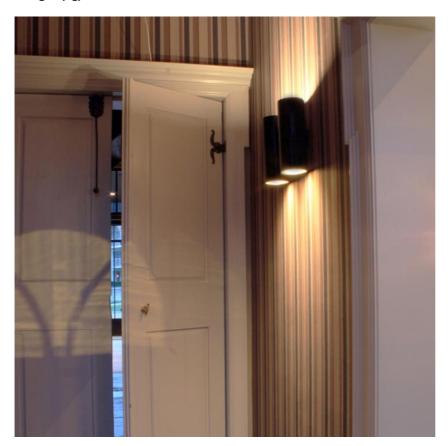

#### Kap Surface Wall Ø100 designed by FLOS Architectural

Luminaire for wall mounting with led light source. nonregulable 220-240V, 50-60hz power supply integrated in luminaire body.

| 🥖 03.5731.11A - 359lm | White / Matt Gold                |
|-----------------------|----------------------------------|
| 🥏 03.5731.ASA - 359lm | Brushed Aluminium /<br>Matt Gold |
| 🏉 03.5731.ANA - 359lm | Black / Matt Gold                |
| 🏉 03.5731.B3A - 359lm | Brown / Matt Gold                |

#### Kap Surface Wall Ø100 designed by FLOS Architectural

Luminaire for wall mounting with led light source. nonregulable 220-240V, 50-60hz power supply integrated in luminaire body.