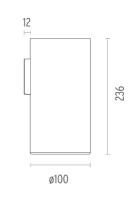

#### PHYSICAL

| Diameter (mm)         | 100   |
|-----------------------|-------|
| Height (mm)           | 236   |
| Construction material | Extru |
| Weight (kg)           | 0,90  |

100 236 Extruded aluminum 0 90