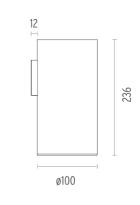

#### PHYSICAL

| Diameter (mm)         | 100   |
|-----------------------|-------|
| Height (mm)           | 236   |
| Construction material | Extru |
| Weight (kg)           | 0,90  |

100 236 Extruded aluminum 0 90