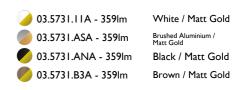

#### Kap Surface Wall Ø100 designed by FLOS Architectural

Luminaire for wall mounting with led light source. nonregulable 220-240V, 50-60hz power supply integrated in luminaire body.

| 🥖 03.5731.11A - 359lm | White / Matt Gold                |
|-----------------------|----------------------------------|
| 🥏 03.5731.ASA - 359lm | Brushed Aluminium /<br>Matt Gold |
| 🏉 03.5731.ANA - 359lm | Black / Matt Gold                |
| 🏉 03.5731.B3A - 359lm | Brown / Matt Gold                |