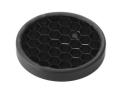

### Honeycomb

"Honeycomb" anti-glare grid made of aluminium cells.

**Light Sniper Adjustable Square** designed by FLOS Architectural

High-performance embedded light fixture for LED light source. Remote 220-240V power supply included.