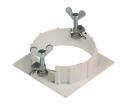

### **M**ounting

Ø90 30 max

08.8240.00B

Flush ceilling square frame accessory

08.8243.00

08.8243.00.5U

08.8243.00.1U

Ceiling protector accessory.

08.8250.00

Concrete instalation can.