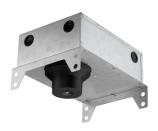

ance embedded light fixture for LED light source. Remote 220-240V power supply included.

03.4999.06 - 503lm Chrome
03.4999.GL - 503lm Gold
03.4999.14 - 503lm Matt black



### **CERTIFICATIONS**

















Flos.architectural@flos.com www.flos.com



# **Light Sniper Adjustable Square** . Accessories

### **Optical**





08.8041.68

# Elliptical light distribution lens

Elliptical light distribution lens in 4mm thick tempered glass.

08.8412.14

### Honeycomb

"Honeycomb" anti-glare grid made of aluminium cells.



**Light Sniper Adjustable Square** designed by FLOS Architectural

High-performance embedded light fixture for LED light source. Remote 220-240V power supply included.

03.4999.06 - 503lm Chrome
03.4999.GL - 503lm Gold
03.4999.14 - 503lm Matt black

### **M**ounting







Ø90 30 max

08.8240.00B

Flush ceilling square frame accessory

08.8243.00

08.8243.00.5U

08.8243.00.1U

Ceiling protector accessory.

08.8250.00

Concrete instalation can.

## CERTIFICATIONS

















Flos.architectural@flos.com www.flos.com



# **Light Sniper Adjustable Square . Accessories**



08.8222.30A

Ceiling protector accessory. Square

## **Light Sniper Adjustable Square** . Lamps



Power LED

Lamp category:

LED

Socket:

Special base

Lamp type:

Power LED



**Light Sniper Adjustable Square** designed by FLOS Architectural

High-performance embedded light fixture for LED light source. Remote 220-240V power supply included.

03.4999.06 - 503lm Chrome
03.4999.GL - 503lm Gold
03.4999.14 - 503lm Matt black



## **CERTIFICATIONS**

















Flos.architectural@f