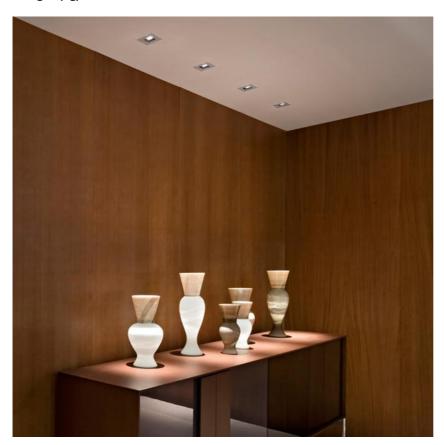

### **PHYSICAL**

Cutout diameter (mm)90Recessed depth (mm)155Construction materialAluminiumWeight (kg)0,65

**Light Sniper Adjustable Square** designed by FLOS Architectural

High-performance embedded light fixture for LED light source. Remote 220-240V power supply included.

### Honeycomb

"Honeycomb" anti-glare grid made of aluminium cells.

**Light Sniper Adjustable Square** designed by FLOS Architectural

High-performance embedded light fixture for LED light source. Remote 220-240V power supply included.