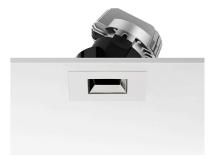

### **PHYSICAL**

Cutout diameter (mm)90Recessed depth (mm)155Construction materialAluminiumWeight (kg)0,65

**Light Sniper Adjustable Square** designed by FLOS Architectural

High-performance embedded light fixture for LED light source. Remote 220-240V power supply included.

# **Light Sniper Adjustable Square** . Accessories