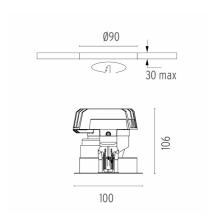

### **PHYSICAL**

Cutout diameter (mm)90Recessed depth (mm)155Construction materialAluminiumWeight (kg)0,65

**Light Sniper Adjustable Square** designed by FLOS Architectural

High-performance embedded light fixture for LED light source. Remote 220-240V power supply included.

### **M**ounting

Ø90 30 max

08.8240.00B

Flush ceilling square frame accessory

08.8243.00

08.8243.00.5U

08.8243.00.1U

Ceiling protector accessory.