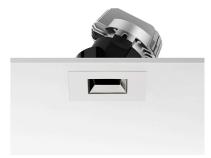

### LIGHT SNIPER ADJUSTABLE SQUARE

Number of heads

**Mounting** Ceiling recessed

Lamps descriptionPower LED 11W 910 lm 2700K CRI 90Luminaire luminous fluxExtreme Cut-off. See reference number

Voltage (V) 220/240
Environment Indoor

### **OPTICAL**

Light controller descriptionBare lampsAimingAdjustableLight distribution symmetrySymmetricBeam angle25° Medium

### **PHYSICAL**

Cutout diameter (mm)90Recessed depth (mm)155Construction materialAluminiumWeight (kg)0,65

**Light Sniper Adjustable Square** designed by FLOS Architectural

High-performance embedded light fixture for LED light source. Remote 220-240V power supply included.