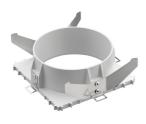

### **M**ounting

Ø90 30 max

08.8240.00B

Flush ceilling square frame accessory

08.8243.00

08.8243.00.5U

08.8243.00.1U

Ceiling protector accessory.