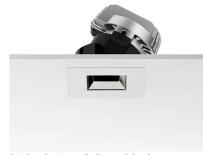

### **PHYSICAL**

Cutout diameter (mm)90Recessed depth (mm)155Construction materialAluminiumWeight (kg)0,65

**Light Sniper Adjustable Square** designed by FLOS Architectural

High-performance embedded light fixture for LED light source. Remote 220-240V power supply included.

**Light Sniper Adjustable Square** designed by FLOS Architectural

High-performance embedded light fixture for LED light source. Remote 220-240V power supply included.

03.4999.06 - 503lm Chrome
03.4999.GL - 503lm Gold
03.4999.14 - 503lm Matt black