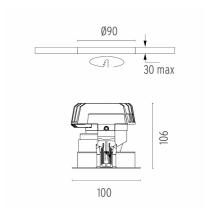

### **PHYSICAL**

Cutout diameter (mm)90Recessed depth (mm)155Construction materialAluminiumWeight (kg)0,65

**Light Sniper Adjustable Square** designed by FLOS Architectural

High-performance embedded light fixture for LED light source. Remote 220-240V power supply included.

### **M**ounting

Ø90 30 max

08.8240.00B

Flush ceilling square frame accessory

08.8243.00

08.8243.00.5U

08.8243.00.1U

Ceiling protector accessory.