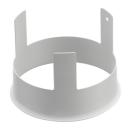

# **Light Sniper Adjustable Square . Accessories**

08.8222.30A

Ceiling protector accessory. Square