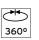

#### **OPTICAL**

Light controller descriptionBare lampsAimingAdjustableLight distribution symmetrySymmetricBeam angle25° Medium