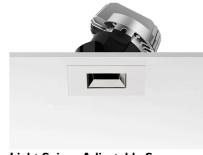

#### **PHYSICAL**

Cutout diameter (mm)90Recessed depth (mm)155Construction materialAluminiumWeight (kg)0,65

Light Sniper Adjustable Square Dali Version

designed by FLOS Architectural

High-performance embedded light fixture for LED light source. Remote 220-240V power supply included.

# Light Sniper Adjustable Square Dali Version

designed by FLOS Architectural

High-performance embedded light fixture for LED light source. Remote 220-240V power supply included.

03.4999.06.DA - 503lm Chrome 03.4999.GL.DA - 503lm Gold 03.4999.14.DA - 503lm Matt black

Light Sniper Adjustable Square Dali Version

designed by FLOS Architectural

High-performance embedded light fixture for LED light source. Remote 220-240V power supply included.

03.4999.06.DA - 503lm Chrome
03.4999.GL.DA - 503lm Gold
03.4999.14.DA - 503lm Matt black