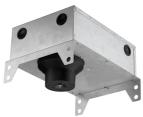

## **Mounting**

08.8240.00B

Flush ceilling square frame accessory

08.8243.00

08.8243.00.5U

08.8243.00.1U

Ceiling protector accessory.

08.8250.00