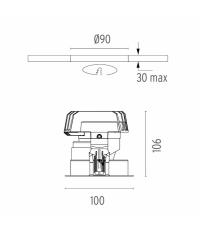

#### **PHYSICAL**

Cutout diameter (mm)90Recessed depth (mm)155Construction materialAluminiumWeight (kg)0,65

Light Sniper Adjustable Square Dali Version

designed by FLOS Architectural

High-performance embedded light fixture for LED light source. Remote 220-240V power supply included.