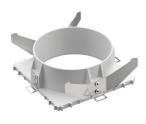

## **Mounting**

08.8240.00B

Flush ceilling square frame accessory

08.8243.00

08.8243.00.5U

08.8243.00.1U

Ceiling protector accessory.

08.8250.00

**Concrete instalation** can.