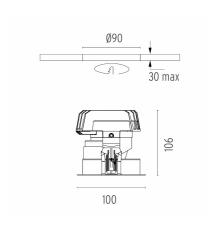

#### **PHYSICAL**

Cutout diameter (mm)90Recessed depth (mm)155Construction materialAluminiumWeight (kg)0,65

Light Sniper Adjustable Square Dali Version

designed by FLOS Architectural

High-performance embedded light fixture for LED light source. Remote 220-240V power supply included.