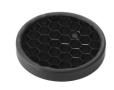

psAimingAdjustableLight distribution symmetrySymmetricBeam angle25° Medium

#### **ELECTRICAL**

Transformer availability Included
Transformer mounting Remote

Transformer type Electronic dimmable dali

Emergency Without Insulation class Class II

#### **PHYSICAL**

Cutout diameter (mm)90Recessed depth (mm)155Construction materialAluminiumWeight (kg)0,65





Light Sniper Adjustable Square Dali Version

designed by FLOS Architectural

High-performance embedded light fixture for LED light source. Remote 220-240V power supply included.

03.4999.06.DA - 503lm Chrome
03.4999.GL.DA - 503lm Gold
03.4999.14.DA - 503lm Matt black



#### **CERTIFICATIONS**

















Flos.architectural@flos.com www.flos.com



## Light Sniper Adjustable Square Dali Version . Accessories

#### **Optical**





08.8041.68

#### Elliptical light distribution lens

Elliptical light distribution lens in 4mm thick tempered glass.

08.8412.14

## Honeycomb

"Honeycomb" anti-glare grid made of aluminium cells.



# Light Sniper Adjustable Square Dali Version

designed by FLOS Architectural

High-performance embedded light fixture for LED light source. Remote 220-240V power supply included.

03.4999.06.DA - 503lm Chrome 03.4999.GL.DA - 503lm Gold 03.4999.14.DA - 503lm Matt black

## **Mounting**







08.8240.00B

Flush ceilling square frame accessory

08.8243.00

08.8243.00.5U

08.8243.00.1U

Ceiling protector accessory.

08.8250.00

**Concrete instalation** can.



# **CERTIFICATIONS**

















Flos.architectural@flos.com www.flos.com



# Light Sniper Adjustable Square Dali Version . Acces