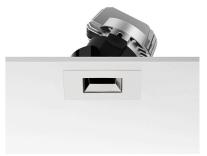

#### **PHYSICAL**

Cutout diameter (mm)90Recessed depth (mm)155Construction materialAluminiumWeight (kg)0,65

Light Sniper Adjustable Square Dali Version

designed by FLOS Architectural

High-performance embedded light fixture for LED light source. Remote 220-240V power supply included.

# Light Sniper Adjustable Square Dali Version

designed by FLOS Architectural

High-performance embedded light fixture for LED light source. Remote 220-240V power supply included.

03.4999.06.DA - 503lm Chrome 03.4999.GL.DA - 503lm Gold 03.4999.14.DA - 503lm Matt black

Light Sniper Adjustable Square Dali Version

designed by FLOS Architectural

High-performance embedded light fixture for LED light source. Remote 220-240V power supply included.

03.4999.06.DA - 503lm Chrome
03.4999.GL.DA - 503lm Gold
03.4999.14.DA - 503lm Matt black