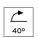

#### **OPTICAL**

Light controller descriptionBare lampsAimingAdjustableLight distribution symmetrySymmetricBeam angle25° Medium