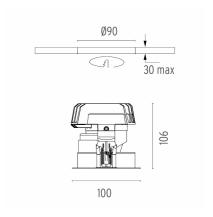

#### **PHYSICAL**

Cutout diameter (mm)90Recessed depth (mm)155Construction materialAluminiumWeight (kg)0,65

Light Sniper Adjustable Square Dali Version

designed by FLOS Architectural

High-performance embedded light fixture for LED light source. Remote 220-240V power supply included.