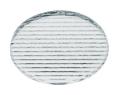

#### Elliptical light distribution lens

Elliptical light distribution lens in 4mm thick tempered glass.

08.8412.14