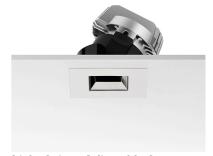

## LIGHT SNIPER ADJUSTABLE SQUARE DALI VERSION

Number of heads

**Mounting** Ceiling recessed

Lamps descriptionPower LED 11W 910 Im 2700K CRI 90Luminaire luminous fluxExtreme Cut-off. See reference number

#### **PHYSICAL**

Cutout diameter (mm)90Recessed depth (mm)155Construction materialAluminiumWeight (kg)0,65

Light Sniper Adjustable Square Dali Version

designed by FLOS Architectural

High-performance embedded light fixture for LED light source. Remote 220-240V power supply included.

# Light Sniper Adjustable Square Dali Version

designed by FLOS Architectural

High-performance embedded light fixture for LED light source. Remote 220-240V power supply included.

03.4999.06.DA - 503lm Chrome 03.4999.GL.DA - 503lm Gold 03.4999.14.DA - 503lm Matt black