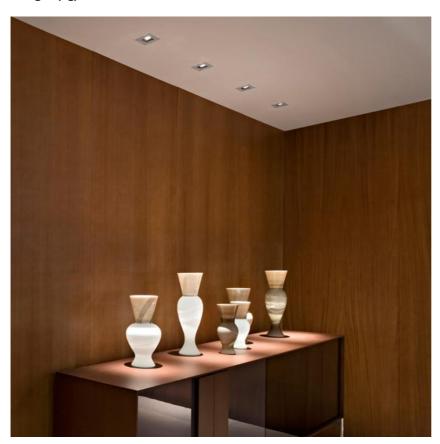

#### **PHYSICAL**

Cutout diameter (mm)90Recessed depth (mm)155Construction materialAluminiumWeight (kg)0,65

Light Sniper Adjustable Square Dali Version

designed by FLOS Architectural

High-performance embedded light fixture for LED light source. Remote 220-240V power supply included.

# Light Sniper Adjustable Square Dali Version

designed by FLOS Architectural

High-performance embedded light fixture for LED light source. Remote 220-240V power supply included.

03.4999.06.DA - 503lm Chrome 03.4999.GL.DA - 503lm Gold 03.4999.14.DA - 503lm Matt black

Light Sniper Adjustable Square Dali Version

designed by FLOS Architectural

High-performance embedded light fixture for LED light source. Remote 220-240V power supply included.

03.4999.06.DA - 503lm Chrome
03.4999.GL.DA - 503lm Gold
03.4999.14.DA - 503lm Matt black