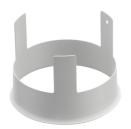

# Light Sniper Adjustable Square Dali Version . Accessories

08.8222.30A

Ceiling protector accessory. Square