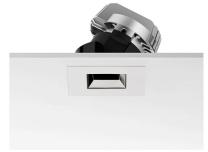

#### **PHYSICAL**

Cutout diameter (mm)90Recessed depth (mm)155Construction materialAluminiumWeight (kg)0,65

Light Sniper Adjustable Square Dali Version

designed by FLOS Architectural

High-performance embedded light fixture for LED light source. Remote 220-240V power supply included.

# Light Sniper Adjustable Square Dali Version

designed by FLOS Architectural

High-performance embedded light fixture for LED light source. Remote 220-240V power supply included.