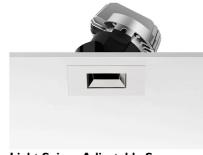

## LIGHT SNIPER ADJUSTABLE SQUARE DALI VERSION

Number of heads

**Mounting** Ceiling recessed

Lamps descriptionPower LED 11W 1060 lm 3000K CRI 90Luminaire luminous fluxExtreme Cut-off. See reference number

#### **PHYSICAL**

Cutout diameter (mm)90Recessed depth (mm)155Construction materialAluminiumWeight (kg)0,65

Light Sniper Adjustable Square Dali Version

designed by FLOS Architectural

High-performance embedded light fixture for LED light source. Remote 220-240V power supply included.