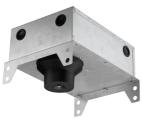

ruction materialAluminiumWeight (kg)0,65





Light Sniper Adjustable Square Dali Version

designed by FLOS Architectural

High-performance embedded light fixture for LED light source. Remote 220-240V power supply included.





#### **CERTIFICATIONS**

















Flos.architectural@flos.com www.flos.com



## Light Sniper Adjustable Square Dali Version . Accessories

## **Optical**





08.8041.68

#### Elliptical light distribution lens

Elliptical light distribution lens in 4mm thick tempered glass.

08.8412.14

## Honeycomb

"Honeycomb" anti-glare grid made of aluminium cells.



# Light Sniper Adjustable Square Dali Version

designed by FLOS Architectural

High-performance embedded light fixture for LED light source. Remote 220-240V power supply included.



## **M**ounting







Flush ceilling square frame accessory

08.8240.00B

08.8243.00

08.8243.00.5U

08.8243.00.1U

Ceiling protector accessory.

08.8250.00

**Concrete instalation** can.



# **CERTIFICATIONS**

















Flos.architectural@flos.com www.flos.com



## Light Sniper Adjustable Square Dali Version . Accessories



08.8222.30A

Ceiling protector accessory. Square

# Light Sniper Adjustable Square Dali Version . Lamps



**Power LED** 

Lamp category:

LED

Socket:

Special base

Lamp type:

Power LED



Light Sniper Adjustable Square Dali Version

designed by FLOS Architectural

High-performance embedded light fixture for LED light source. Remote 220-240V power supply included.

03.4998.06.ADA - 667lm Chrome
03.4998.GL.ADA - 667lm Gold
03.4998.14.ADA - 667lm Matt black



#### **CERTIFICAT