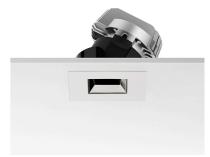

#### **PHYSICAL**

Cutout diameter (mm)90Recessed depth (mm)155Construction materialAluminiumWeight (kg)0,65

Light Sniper Adjustable Square Dali Version

designed by FLOS Architectural

High-performance embedded light fixture for LED light source. Remote 220-240V power supply included.

# Light Sniper Adjustable Square Dali Version

designed by FLOS Architectural

High-performance embedded light fixture for LED light source. Remote 220-240V power supply included.