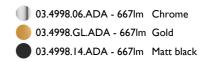

Light Sniper Adjustable Square Dali Version

designed by FLOS Architectural

High-performance embedded light fixture for LED light source. Remote 220-240V power supply included.

03.4998.06.ADA - 667lm Chrome
03.4998.GL.ADA - 667lm Gold
03.4998.14.ADA - 667lm Matt black