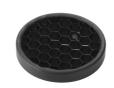

ltage (V) 220/240 Environment Indoor

## **OPTICAL**

Light controller descriptionBare lampsAimingAdjustableLight distribution symmetrySymmetricBeam angle25° Medium

#### **ELECTRICAL**

Transformer availability Included
Transformer mounting Remote

Transformer type Electronic dimmable dali

Emergency Without Insulation class Class II

#### **PHYSICAL**

Cutout diameter (mm)90Recessed depth (mm)155Construction materialAluminiumWeight (kg)0,65





Light Sniper Adjustable Square Dali Version

designed by FLOS Architectural

High-performance embedded light fixture for LED light source. Remote 220-240V power supply included.





#### **CERTIFICATIONS**

















Flos.architectural@flos.com www.flos.com



## Light Sniper Adjustable Square Dali Version . Accessories

## **Optical**





08.8041.68

#### Elliptical light distribution lens

Elliptical light distribution lens in 4mm thick tempered glass.

08.8412.14

## Honeycomb

"Honeycomb" anti-glare grid made of aluminium cells.



# Light Sniper Adjustable Square Dali Version

designed by FLOS Architectural

High-performance embedded light fixture for LED light source. Remote 220-240V power supply included.



## **M**ounting







Flush ceilling square frame accessory

08.8240.00B

08.8243.00

08.8243.00.5U

08.8243.00.1U

Ceiling protector accessory.

08.8250.00

**Concrete instalation** can.



# **CERTIFICATIONS**

















Flos.architectural@flos.com www.flos.com



## Light Sniper Adjustable Square Dali Version . Accessories



08.8222.30A

Ceiling protector accessory. Square

# Light Sniper Adjustable S