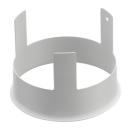

## Light Sniper Adjustable Square Dali Version . Accessories

08.8222.30A

Ceiling protector accessory. Square