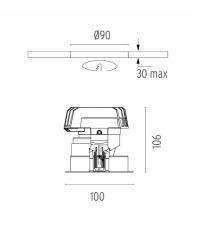

#### **PHYSICAL**

Cutout diameter (mm)90Recessed depth (mm)155Construction materialAluminiumWeight (kg)0,65

Light Sniper Adjustable Square Dali Version

designed by FLOS Architectural

High-performance embedded light fixture for LED light source. Remote 220-240V power supply included.