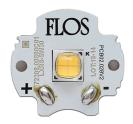

# Light Sniper Adjustable Square Dali Version . Lamps

**Power LED** 

Lamp category:

LED

Socket:

Special base

Lamp type:

Power LED

Light Sniper Adjustable Square Dali Version

designed by FLOS Architectural

High-performance embedded light fixture for LED light source. Remote 220-240V power supply included.

03.4998.06.ADA - 667lm Chrome
03.4998.GL.ADA - 667lm Gold
03.4998.14.ADA - 667lm Matt black