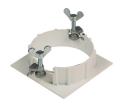

## **M**ounting

Flush ceilling square frame accessory

08.8240.00B

08.8243.00

08.8243.00.5U

08.8243.00.1U

Ceiling protector accessory.

08.8250.00

**Concrete instalation** can.