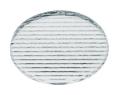

#### Elliptical light distribution lens

Elliptical light distribution lens in 4mm thick tempered glass.

08.8412.14