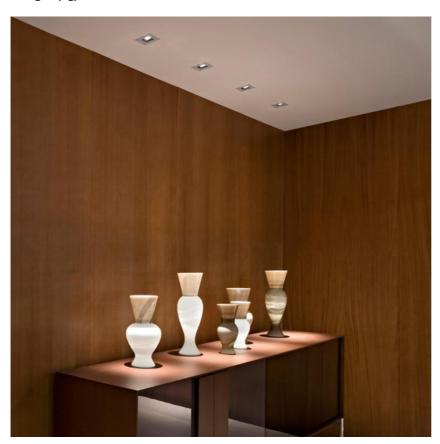

#### **PHYSICAL**

Cutout diameter (mm)90Recessed depth (mm)155Construction materialAluminiumWeight (kg)0,65

Light Sniper Adjustable Square Dali Version

designed by FLOS Architectural

High-performance embedded light fixture for LED light source. Remote 220-240V power supply included.

# Light Sniper Adjustable Square Dali Version

designed by FLOS Architectural

High-performance embedded light fixture for LED light source. Remote 220-240V power supply included.