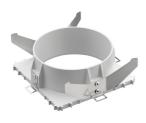

## **M**ounting

Flush ceilling square frame accessory

08.8240.00B

08.8243.00

08.8243.00.5U

08.8243.00.1U

Ceiling protector accessory.

08.8250.00

**Concrete instalation** can.