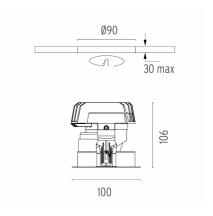

#### **PHYSICAL**

Cutout diameter (mm)90Recessed depth (mm)155Construction materialAluminiumWeight (kg)0,65

Light Sniper Adjustable Square Dali Version

designed by FLOS Architectural

High-performance embedded light fixture for LED light source. Remote 220-240V power supply included.