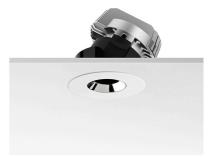

### **PHYSICAL**

Cutout diameter (mm) 90
Diameter (mm) 100
Recessed depth (mm) 155
Construction material Aluminium
Weight (kg) 0,65

**Light Sniper Adjustable Round** designed by FLOS Architectural

High-performance embedded light fixture for LED light source. Remote 220-240V power supply included.

**Light Sniper Adjustable Round** designed by FLOS Architectural

High-performance embedded light fixture for LED light source. Remote 220-240V power supply included.

03.4997.06 - 445lm Chrome
03.4997.GL - 445lm Gold
03.4997.14 - 445lm Matt black