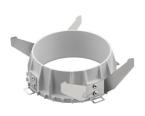

# Mounting

Ø90 30 max

08.8239.00B

Flush ceilling round frame accessory

08.8243.00

08.8243.00.5U

08.8243.00.1U

Ceiling protector accessory.