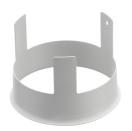

# **Light Sniper Adjustable Round . Accessories**

08

08.8229.30A

Ceiling protector accessory. Round