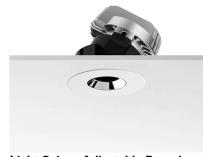

## LIGHT SNIPER ADJUSTABLE ROUND

Number of heads

**Mounting** Ceiling recessed

Lamps descriptionPower LED 11W 910 Im 2700K CRI 90Luminaire luminous fluxExtreme Cut-off. See reference number

Voltage (V) 220/240 Environment Indoor

## **OPTICAL**

Light controller descriptionBare lampsAimingAdjustableLight distribution symmetrySymmetricBeam angle25° Medium

### **PHYSICAL**

Cutout diameter (mm) 90
Diameter (mm) 100
Recessed depth (mm) 155
Construction material Aluminium
Weight (kg) 0,65

**Light Sniper Adjustable Round** designed by FLOS Architectural

High-performance embedded light fixture for LED light source. Remote 220-240V power supply included.