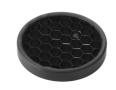

# Honeycomb

"Honeycomb" anti-glare grid made of aluminium cells.

**Light Sniper Adjustable Round** designed by FLOS Architectural

High-performance embedded light fixture for LED light source. Remote 220-240V power supply included.