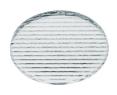

# Elliptical light distribution lens

Elliptical light distribution lens in 4mm thick tempered glass.

08.8412.14