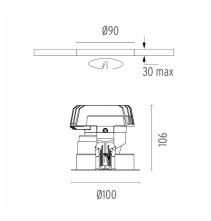

### **PHYSICAL**

Cutout diameter (mm) 90
Diameter (mm) 100
Recessed depth (mm) 155
Construction material Aluminium
Weight (kg) 0,65

**Light Sniper Adjustable Round** designed by FLOS Architectural

High-performance embedded light fixture for LED light source. Remote 220-240V power supply included.