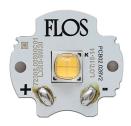

# **Light Sniper Adjustable Round . Lamps**

**Power LED** 

Lamp category:

LED

Socket:

Special base

Lamp type:

Power LED