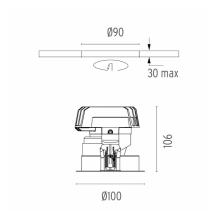

### **PHYSICAL**

Cutout diameter (mm) 90
Diameter (mm) 100
Recessed depth (mm) 155
Construction material Aluminium
Weight (kg) 0,65

**Light Sniper Adjustable Round** designed by FLOS Architectural

High-performance embedded light fixture for LED light source. Remote 220-240V power supply included.