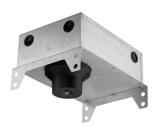

mote 220-240V power supply included.

03.4997.06 - 445lm Chrome
03.4997.GL - 445lm Gold
03.4997.14 - 445lm Matt black



## **CERTIFICATIONS**

















Flos.architectural@flos.com www.flos.com



# **Light Sniper Adjustable Round . Accessories**

## **Optical**





08.8041.68

# Elliptical light distribution lens

Elliptical light distribution lens in 4mm thick tempered glass.

08.8412.14

# Honeycomb

"Honeycomb" anti-glare grid made of aluminium cells.



**Light Sniper Adjustable Round** designed by FLOS Architectural

High-performance embedded light fixture for LED light source. Remote 220-240V power supply included.

| 03.4997.06 - 445lm | Chrome     |
|--------------------|------------|
| 03.4997.GL - 445lm | Gold       |
| 03.4997.14 - 445lm | Matt black |

# Mounting







Ø90 30 max

08.8239.00B

Flush ceilling round frame accessory

08.8243.00

08.8243.00.5U

08.8243.00.1U

Ceiling protector accessory.

08.8250.00

Concrete instalation can.

# **CERTIFICATIONS**







GWT 850°







IP 44

Flos.architectural@flos.com www.flos.com



# **Light Sniper Adjustable Round . Accessories**



08

08.8229.30A

Ceiling protector accessory. Round

# **Light Sniper Adjustable Round . Lamps**



**Power LED** 

Lamp category:

LED

Socket:

Special base

Lamp type:

Power LED



**Light Sniper Adjustable Round** designed by FLOS Architectural

High-performance embedded light fixture for LED light source. Remote 220-240V power supply included.

03.4997.06 - 445lm Chrome
03.4997.GL - 445lm Gold
03.4997.14 - 445lm Matt black



## **CERTIFICATIONS**

















F