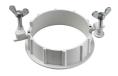

# **Light Sniper Adjustable Round . Accessories**

08

08.8229.30A

Ceiling protector accessory. Round