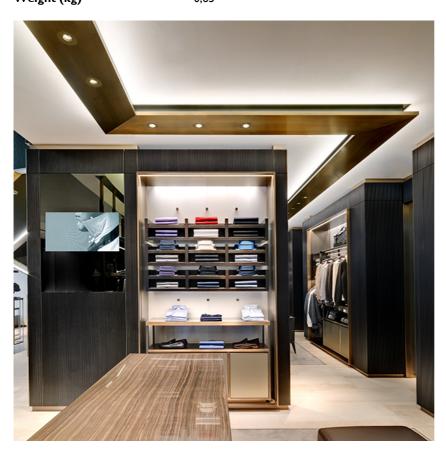

## LIGHT SNIPER ADJUSTABLE ROUND

Number of heads

**Mounting** Ceiling recessed

Lamps descriptionPower LED 11W 910 Im 2700K CRI 90Luminaire luminous fluxExtreme Cut-off. See reference number

Voltage (V) 220/240 Environment Indoor

### **PHYSICAL**

Cutout diameter (mm) 90
Diameter (mm) 100
Recessed depth (mm) 155
Construction material Aluminium
Weight (kg) 0,65

**Light Sniper Adjustable Round** designed by FLOS Architectural

High-performance embedded light fixture for LED light source. Remote 220-240V power supply included.