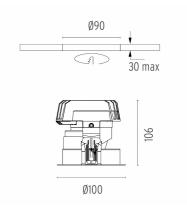

ly included.

| 03.4997.06.DA - 445lm | Chrome     |
|-----------------------|------------|
| 03.4997.GL.DA - 445lm | Gold       |
| 03.4997.14.DA - 445lm | Matt black |

Ø90

*x* 

30 max

106

#### Mounting



08.8239.00B

Flush ceilling round frame accessory

08.8243.00

08.8243.00.5U 08.8243.00.1U

Ceiling protector accessory.



08.8250.00

Concrete instalation can.



Ø100



Flos.architectural@flos.com

## FLOS

#### Light Sniper Adjustable Round Dali Version . Accessories



08.8229.30A

Ceiling protector accessory. Round





Power LED Lamp category: LED Socket: Special base Lamp type: Power LED



#### Light Sniper Adjustable Round Dali Version

designed by FLOS Architectural

High-performance embedded light fixture for LED light source. Remote 220-240V power supply included.