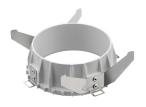

#### Mounting

08.8239.00B

Flush ceilling round frame accessory

08.8243.00

08.8243.00.5U 08.8243.00.1U

Ceiling protector accessory.

08.8250.00

Concrete instalation can.

#### Light Sniper Adjustable Round Dali Version . Accessories

08.8229.30A

Ceiling protector accessory. Round

Power LED Lamp category: LED Socket: Special base Lamp type: Power LED