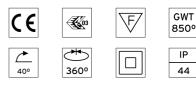

Class II

Electronic dimmable dali

25° Medium

Number of heads Mounting Lamps description Luminaire luminous flux Voltage (V) Environment

Ceiling recessed Power LED 11W 910 Im 2700K CRI 90 Extreme Cut-off. See reference number 220/240 Indoor

#### OPTICAL

Light controller description Aiming Light distribution symmetry Beam angle

#### ELECTRICAL

Transformer availability Transformer mounting Transformer type Emergency Insulation class

| PHYSICAL              |
|-----------------------|
| Cutout diameter (mm)  |
| Diameter (mm)         |
| Recessed depth (mm)   |
| Construction material |
| Weight (kg)           |

#### CERTIFICATIONS