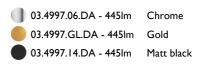

#### Light Sniper Adjustable Round Dali Version

designed by FLOS Architectural

High-performance embedded light fixture for LED light source. Remote 220-240V power supply included.

| 03.4997.06.DA - 445lm | Chrome     |
|-----------------------|------------|
| 03.4997.GL.DA - 445lm | Gold       |
| 03.4997.14.DA - 445lm | Matt black |