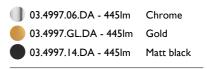

#### Light Sniper Adjustable Round Dali Version

designed by FLOS Architectural

High-performance embedded light fixture for LED light source. Remote 220-240V power supply included.

| 03.4997.06.DA - 445lm | Chrome     |
|-----------------------|------------|
| 03.4997.GL.DA - 445lm | Gold       |
| 03.4997.14.DA - 445lm | Matt black |