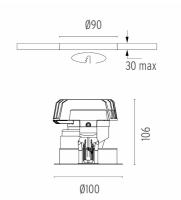

Class II

Electronic dimmable dali

25° Medium

Number of heads Mounting Lamps description Luminaire luminous flux Voltage (V) Environment

Ceiling recessed Power LED 11W 910 Im 2700K CRI 90 Extreme Cut-off. See reference number 220/240 Indoor

#### ELECTRICAL

Transformer availability Transformer mounting Transformer type Emergency Insulation class

| PHYSICAL              |
|-----------------------|
| Cutout diameter (mm)  |
| Diameter (mm)         |
| Recessed depth (mm)   |
| Construction material |
| Weight (kg)           |

Ø90

*x* 

30 max

106

Ø100

Flos.architectural@flos.com