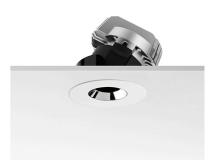

#### Light Sniper Adjustable Round Dali Version

designed by FLOS Architectural

High-performance embedded light fixture for LED light source. Remote 220-240V power supply included.

| 03.4997.06.DA - 445lm | Chrome     |
|-----------------------|------------|
| 03.4997.GL.DA - 445lm | Gold       |
| 03.4997.14.DA - 445lm | Matt black |

#### Light Sniper Adjustable Round Dali Version

designed by FLOS Architectural

High-performance embedded light fixture for LED light source. Remote 220-240V power supply included.