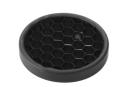

#### Optical

08.8041.68

### Elliptical light distribution lens

Elliptical light distribution lens in 4mm thick tempered glass.

Honeycomb

"Honeycomb" anti-glare grid made of aluminium cells.