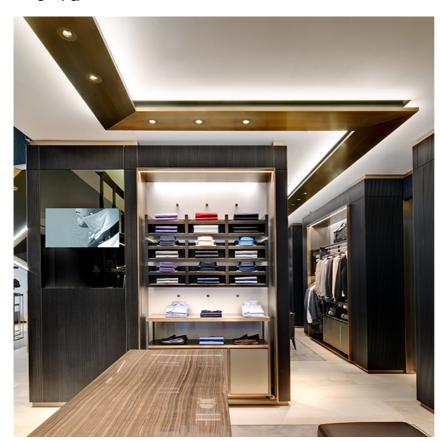

designed by FLOS Architectural

High-performance embedded light fixture for LED light source. Remote 220-240V power supply included.

#### Light Sniper Adjustable Round Dali Version

designed by FLOS Architectural

High-performance embedded light fixture for LED light source. Remote 220-240V power supply included.

| 03.4997.06.DA - 445lm | Chrome     |
|-----------------------|------------|
| 03.4997.GL.DA - 445lm | Gold       |
| 03.4997.14.DA - 445lm | Matt black |

#### Light Sniper Adjustable Round Dali Version

designed by FLOS Architectural

High-performance embedded light fixture for LED light source. Remote 220-240V power supply included.