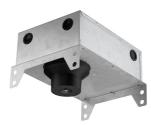

#### Mounting

08.8239.00B

Flush ceilling round frame accessory

08.8243.00

08.8243.00.5U 08.8243.00.1U

Ceiling protector accessory.

08.8250.00

Concrete instalation can.