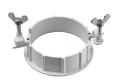

#### Mounting

08.8239.00B

Flush ceilling round frame accessory

08.8243.00

08.8243.00.5U 08.8243.00.1U

Ceiling protector accessory.

08.8250.00

Concrete instalation can.