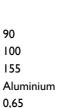

Class II

Electronic dimmable dali

25° Medium

Number of heads Mounting Lamps description Luminaire luminous flux Voltage (V) Environment

Ceiling recessed Power LED 11W 910 Im 2700K CRI 90 Extreme Cut-off. See reference number 220/240 Indoor

#### ELECTRICAL

Transformer availability Transformer mounting Transformer type Emergency Insulation class

| PHYSICAL              |
|-----------------------|
| Cutout diameter (mm)  |
| Diameter (mm)         |
| Recessed depth (mm)   |
| Construction material |
| Weight (kg)           |