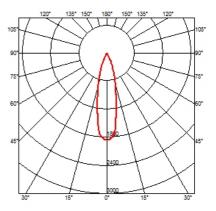

Class II

Electronic dimmable dali

25° Medium

Number of heads Mounting Lamps description Luminaire luminous flux Voltage (V) Environment

Ceiling recessed Power LED 11W 910 Im 2700K CRI 90 Extreme Cut-off. See reference number 220/240 Indoor

#### OPTICAL

Light controller description Aiming Light distribution symmetry Beam angle