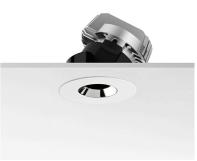

#### Light Sniper Adjustable Round Dali Version

designed by FLOS Architectural

High-performance embedded light fixture for LED light source. Remote 220-240V power supply included.

| 03.4997.06.DA - 445lm | Chrome     |
|-----------------------|------------|
| 03.4997.GL.DA - 445lm | Gold       |
| 03.4997.14.DA - 445lm | Matt black |

#### Light Sniper Adjustable Round Dali Version

designed by FLOS Architectural

High-performance embedded light fixture for LED light source. Remote 220-240V power supply included.