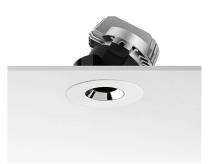

#### LIGHT SNIPER ADJUSTABLE ROUND DALI VERSION

L

Bare lamps

Adjustable

Symmetric

25° Medium

Number of heads Mounting Lamps description Luminaire luminous flux Voltage (V) Environment

Ceiling recessed Power LED 11W 1060 Im 3000K CRI 90 Extreme Cut-off. See reference number 220/240 Indoor

### 90 100 155

High-performance embedded light fixture for LED light source. Remote 220-240V power supply included.

### Light Sniper Adjustable Round Dali Version

designed by FLOS Architectural

High-performance embedded light fixture for LED light source. Remote 220-240V power supply included.

Ø90

*x* 

Ø100