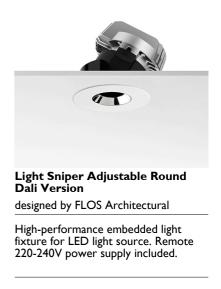

### 90 100 155

High-performance embedded light fixture for LED light source. Remote 220-240V power supply included.

### Light Sniper Adjustable Round Dali Version

designed by FLOS Architectural

High-performance embedded light fixture for LED light source. Remote 220-240V power supply included.

Ø90

*x* 

Ø100