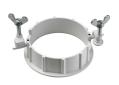

#### Mounting

08.8239.00B

Flush ceilling round frame accessory

08.8243.00

08.8243.00.5U 08.8243.00.1U

Ceiling protector accessory.

08.8250.00

**Concrete instalation** can.