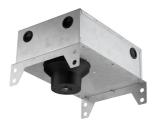

#### Mounting

08.8239.00B

Flush ceilling round frame accessory

08.8243.00

08.8243.00.5U 08.8243.00.1U

Ceiling protector accessory.

08.8250.00

**Concrete instalation** can.