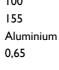

### 90 100 155

High-performance embedded light fixture for LED light source. Remote 220-240V power supply included.

### Light Sniper Adjustable Round Dali Version

designed by FLOS Architectural

High-performance embedded light fixture for LED light source. Remote 220-240V power supply included.

Ø90

*x* 

Ø100