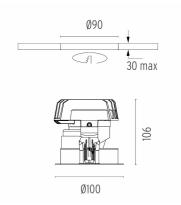

### 90 100 155

High-performance embedded light fixture for LED light source. Remote 220-240V power supply included.

### Light Sniper Adjustable Round Dali Version

designed by FLOS Architectural

High-performance embedded light fixture for LED light source. Remote 220-240V power supply included.

Ø90

*x* 

Ø100

CERTIFICATIONS CE F **X**03

360°

 $\checkmark$ 

40°

| 7 | GWT<br>850° |
|---|-------------|
| ] | IP<br>44    |

30 max

106