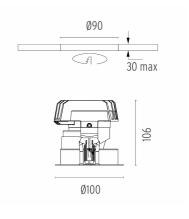

### 90 100 155

High-performance embedded light fixture for LED light source. Remote 220-240V power supply included.

### Light Sniper Adjustable Round Dali Version

designed by FLOS Architectural

High-performance embedded light fixture for LED light source. Remote 220-240V power supply included.

Ø90

*x* 

Ø100

CERTIFICATIONS CE F **X**03

360°

 $\checkmark$ 

40°

| 7 | GWT<br>850° |
|---|-------------|
| ] | IP<br>44    |

30 max

106