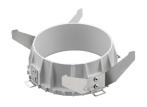

#### Mounting

08.8239.00B

Flush ceilling round frame accessory

08.8243.00

08.8243.00.5U 08.8243.00.1U

Ceiling protector accessory.

08.8250.00

**Concrete instalation** can.

#### Light Sniper Adjustable Round Dali Version . Accessories

08.8229.30A

Ceiling protector accessory. Round

Light Sniper Adjustable Round Dali Version . Lamps

Power LED LED Socket: Special base Lamp type: Power LED