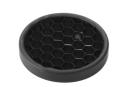

#### **Elliptical light** distribution lens

Elliptical light distribution lens in 4mm thick tempered glass.

Honeycomb

"Honeycomb" anti-glare grid made of aluminium cells.