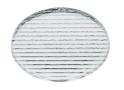

#### **Elliptical light** distribution lens

Elliptical light distribution lens in 4mm thick tempered glass.

Honeycomb

"Honeycomb" anti-glare grid made of aluminium cells.