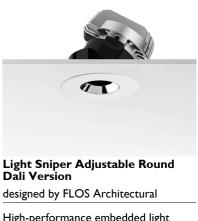

### Light Sniper Adjustable Round Dali Version

designed by FLOS Architectural

High-performance embedded light fixture for LED light source. Remote 220-240V power supply included.

Ø90

*x* 

Ø100