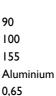

#### PHYSICAL

| Cutout diameter (mm)  | 9  |
|-----------------------|----|
| Diameter (mm)         | 1  |
| Recessed depth (mm)   | I. |
| Construction material | Α  |
| Weight (kg)           | 0  |