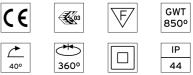

#### 

|     | / <b>3</b> 800 | $\vee$ | 850° |
|-----|----------------|--------|------|
|     |                |        | IP   |
| 40° | 360°           |        | 44   |

GWT

### CERTIFICATIONS