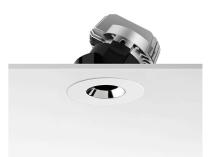

### Light Sniper Adjustable Round designed by FLOS Architectural

High-performance embedded light fixture for LED light source. Remote 220-240V power supply included.

Without

Class II

25° Medium

Number of heads Mounting Lamps description Luminaire luminous flux Voltage (V) Environment

Ceiling recessed Power LED 11W 1060 Im 3000K CRI 90 Extreme Cut-off. See reference number 220/240 Indoor