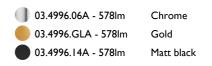

Without

Class II

25° Medium

Number of heads Mounting Lamps description Luminaire luminous flux Voltage (V) Environment

Ceiling recessed Power LED 11W 1060 Im 3000K CRI 90 Extreme Cut-off. See reference number 220/240 Indoor