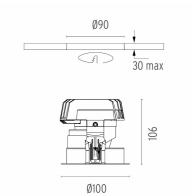

## Ø90 30 max 106 Ø100

08.8239.00B

Flush ceilling round frame accessory

08.8243.00

08.8243.00.5U 08.8243.00.1U

Ceiling protector accessory.

08.8250.00

**Concrete instalation** can.