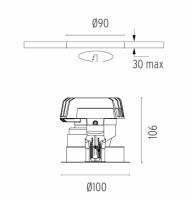

## Ø90 30 max 106 Ø100

08.8239.00B

Flush ceilling round frame accessory

08.8243.00

08.8243.00.5U 08.8243.00.1U

Ceiling protector accessory.

08.8250.00

**Concrete instalation** can.