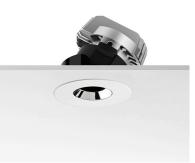

Without

Class II

25° Medium

Number of heads Mounting Lamps description Luminaire luminous flux Voltage (V) Environment

Ceiling recessed Power LED 11W 1060 Im 3000K CRI 90 Extreme Cut-off. See reference number 220/240 Indoor