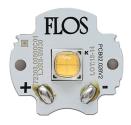

#### Light Sniper Adjustable Round . Accessories

08.8229.30A

Ceiling protector accessory. Round

Power LED LED Socket: Special base Lamp type: Power LED