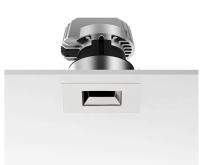

#### LIGHT SNIPER FIXED SQUARE

L

Bare lamps

Symmetric

Included

Remote

Electronic

Without

Class II

26° Medium

Fixed

Number of heads Mounting Lamps description Luminaire luminous flux Voltage (V) Environment

Ceiling recessed Power LED 11W 910 Im 2700K CRI 90 Extreme Cut-off. See reference number 220/240 Indoor

#### PHYSICAL

Cutout diameter (mm) Recessed depth (mm) Construction material Weight (kg) 90 165 Aluminium 0,49

Light Sniper Fixed Square designed by FLOS Architectural

High-performance embedded light fixture for LED light source. Remote 220-240V power supply included.