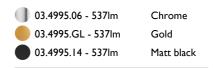

#### Light Sniper Fixed Square . Accessories

08.8222.30A

Ceiling protector accessory. Square

Light Sniper Fixed Square . Lamps

Power LED LED Socket: Special base Lamp type: Power LED

Light Sniper Fixed Square designed by FLOS Architectural