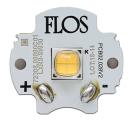

#### Light Sniper Fixed Square . Accessories

08.8222.30A

Ceiling protector accessory. Square

Light Sniper Fixed Square . Lamps

Power LED LED Socket: Special base Lamp type: Power LED

Light Sniper Fixed Square designed by FLOS Architectural