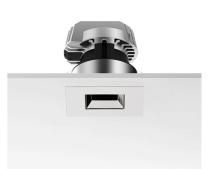

#### LIGHT SNIPER FIXED SQUARE

L

Bare lamps

Symmetric

Included

Remote

Electronic

Without

Class II

26° Medium

Fixed

Number of heads Mounting Lamps description Luminaire luminous flux Voltage (V) Environment

Ceiling recessed Power LED 11W 910 Im 2700K CRI 90 Extreme Cut-off. See reference number 220/240 Indoor

#### OPTICAL

Light controller description Aiming Light distribution symmetry Beam angle

#### ELECTRICAL

Transformer availability Transformer mounting Transformer type Emergency Insulation class

#### PHYSICAL

Cutout diameter (mm) Recessed depth (mm) Construction material Weight (kg) 90 165 Aluminium 0,49

Light Sniper Fixed Square designed by FLOS Architectural

High-performance embedded light fixture for LED light source. Remote 220-240V power supply included.