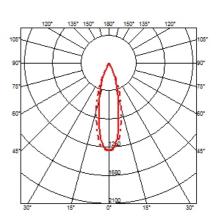

#### OPTICAL

Light controller description Aiming Light distribution symmetry Beam angle