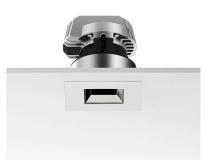

#### PHYSICAL

Cutout diameter (mm) Recessed depth (mm) Construction material Weight (kg) 90 165 Aluminium 0,49

Light Sniper Fixed Square designed by FLOS Architectural

High-performance embedded light fixture for LED light source. Remote 220-240V power supply included.

High-performance embedded light fixture for LED light source. Remote 220-240V power supply included.