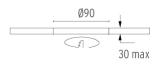

#### PHYSICAL

Cutout diameter (mm) Recessed depth (mm) Construction material Weight (kg) 90 165 Aluminium 0,49

Light Sniper Fixed Square designed by FLOS Architectural

High-performance embedded light fixture for LED light source. Remote 220-240V power supply included.