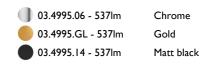

#### Light Sniper Fixed Square . Accessories

08.8222.30A

Ceiling protector accessory. Square

Light Sniper Fixed Square . Lamps

Power LED LED Socket: Special base Lamp type: Power LED

Light Sniper Fixed Square designed by FLOS Architectural