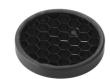

#### Optical

08.8041.68

Elliptical light distribution lens

Elliptical light distribution lens in 4mm thick tempered glass.

08.8412.14

Honeycomb

"Honeycomb" anti-glare grid made of aluminium cells.

Light Sniper Fixed Square designed by FLOS Architectural