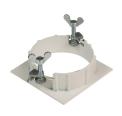

### 

Mounting

08.8240.00B

Flush ceilling square frame accessory

08.8243.00

08.8243.00.5U 08.8243.00.1U

Ceiling protector accessory.

08.8250.00