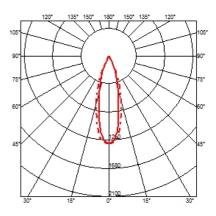

#### OPTICAL

Light controller description Aiming Light distribution symmetry Beam angle