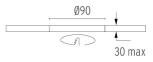

#### PHYSICAL

Cutout diameter (mm) Recessed depth (mm) Construction material Weight (kg) 90 165 Aluminium 0,49

Light Sniper Fixed Square designed by FLOS Architectural

High-performance embedded light fixture for LED light source. Remote 220-240V power supply included.