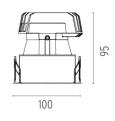

#### PHYSICAL

Cutout diameter (mm) Recessed depth (mm) Construction material Weight (kg) 90 165 Aluminium 0,49

Light Sniper Fixed Square designed by FLOS Architectural

High-performance embedded light fixture for LED light source. Remote 220-240V power supply included.