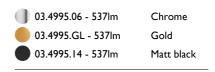

#### Light Sniper Fixed Square . Accessories

08.8222.30A

Ceiling protector accessory. Square

Light Sniper Fixed Square . Lamps

Power LED LED Socket: Special base Lamp type: Power LED

Light Sniper Fixed Square designed by FLOS Architectural