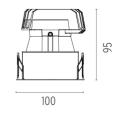

#### PHYSICAL

Cutout diameter (mm) Recessed depth (mm) Construction material Weight (kg) 90 165 Aluminium 0,49

Light Sniper Fixed Square designed by FLOS Architectural

High-performance embedded light fixture for LED light source. Remote 220-240V power supply included.