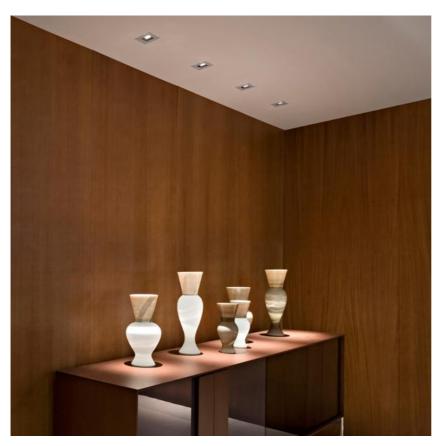

#### PHYSICAL

Cutout diameter (mm) Recessed depth (mm) Construction material Weight (kg) 90 165 Aluminium 0,49

Light Sniper Fixed Square designed by FLOS Architectural

High-performance embedded light fixture for LED light source. Remote 220-240V power supply included.