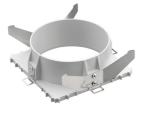

### 

Mounting

08.8240.00B

Flush ceilling square frame accessory

08.8243.00

08.8243.00.5U 08.8243.00.1U

Ceiling protector accessory.

08.8250.00