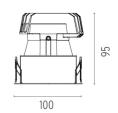

#### PHYSICAL

Cutout diameter (mm) Recessed depth (mm) Construction material Weight (kg) 90 165 Aluminium 0,49

Light Sniper Fixed Square designed by FLOS Architectural

High-performance embedded light fixture for LED light source. Remote 220-240V power supply included.