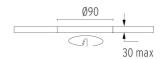

#### **PHYSICAL**

Cutout diameter (mm)90Recessed depth (mm)165Construction materialAluminiumWeight (kg)0,49

Light Sniper Fixed Square Dali Version

designed by FLOS Architectural

High-performance embedded light fixture for LED light source. Remote 220-240V power supply included.