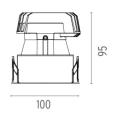

#### **PHYSICAL**

Cutout diameter (mm)90Recessed depth (mm)165Construction materialAluminiumWeight (kg)0,49

Light Sniper Fixed Square Dali Version

designed by FLOS Architectural

High-performance embedded light fixture for LED light source. Remote 220-240V power supply included.