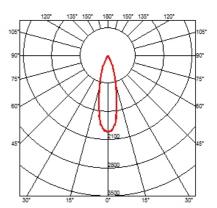

#### **OPTICAL**

Light controller descriptionBare lampsAimingFixedLight distribution symmetrySymmetricBeam angle26° Medium