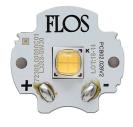

# **Light Sniper Fixed Square Dali Version . Lamps**

**Power LED** 

Lamp category:

LED

Socket:

Special base

Lamp type:

Power LED