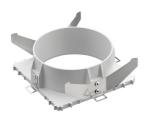

### Mounting

08.8240.00B

Flush ceilling square frame accessory

08.8243.00

08.8243.00.5U

08.8243.00.1U

Ceiling protector accessory.

08.8250.00

Concrete instalation can.