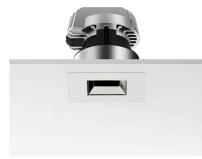

### LIGHT SNIPER FIXED SQUARE DALI VERSION

Number of heads

**Mounting** Ceiling recessed

Lamps descriptionPower LED 11W 910 Im 2700K CRI 90Luminaire luminous fluxExtreme Cut-off. See reference number

Voltage (V) 220/240 Environment Indoor

#### **PHYSICAL**

Cutout diameter (mm)90Recessed depth (mm)165Construction materialAluminiumWeight (kg)0,49

Light Sniper Fixed Square Dali Version

designed by FLOS Architectural

High-performance embedded light fixture for LED light source. Remote 220-240V power supply included.