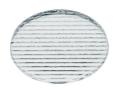

# Elliptical light distribution lens

Elliptical light distribution lens in 4mm thick tempered glass.

08.8412.14