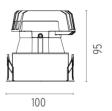

### LIGHT SNIPER FIXED SQUARE DALI VERSION

Number of heads

**Mounting** Ceiling recessed

Lamps descriptionPower LED 11W 910 Im 2700K CRI 90Luminaire luminous fluxExtreme Cut-off. See reference number

Voltage (V) 220/240 Environment Indoor

#### **PHYSICAL**

Cutout diameter (mm)90Recessed depth (mm)165Construction materialAluminiumWeight (kg)0,49

Light Sniper Fixed Square Dali Version

designed by FLOS Architectural

High-performance embedded light fixture for LED light source. Remote 220-240V power supply included.