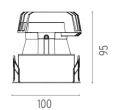

#### **PHYSICAL**

Cutout diameter (mm)90Recessed depth (mm)165Construction materialAluminiumWeight (kg)0,49

Light Sniper Fixed Square Dali Version

designed by FLOS Architectural

High-performance embedded light fixture for LED light source. Remote 220-240V power supply included.