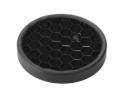

riptionBare lampsAimingFixedLight distribution symmetrySymmetricBeam angle26° Medium

#### **ELECTRICAL**

Transformer availability Included
Transformer mounting Remote

Transformer type Electronic dimmable dali

EmergencyWithoutInsulation classClass II

#### **PHYSICAL**

Cutout diameter (mm)90Recessed depth (mm)165Construction materialAluminiumWeight (kg)0,49





Light Sniper Fixed Square Dali Version

designed by FLOS Architectural

High-performance embedded light fixture for LED light source. Remote 220-240V power supply included.

03.4995.06.DA - 537lm Chrome
03.4995.GL.DA - 537lm Gold
03.4995.14.DA - 537lm Matt black





#### **CERTIFICATIONS**















Flos.architectural@flos.com www.flos.com



# **Light Sniper Fixed Square Dali Version . Accessories**

#### **Optical**





08.8041.68

# Elliptical light distribution lens

Elliptical light distribution lens in 4mm thick tempered glass.

08.8412.14

### Honeycomb

"Honeycomb" anti-glare grid made of aluminium cells.



# **Light Sniper Fixed Square Dali Version**

designed by FLOS Architectural

High-performance embedded light fixture for LED light source. Remote 220-240V power supply included.



### Mounting











08.8240.00B

Flush ceilling square frame accessory

08.8243.00

08.8243.00.5U

08.8243.00.1U

Ceiling protector accessory.

08.8250.00

Concrete instalation can.

# CERTIFICATIONS













850



Flos.architectural@flos.com www.flos.com



# **Light Sniper Fixed Square Dali Version . Accessories**



08.8222.30A

Ceiling protector accessory. Square

# **Light Sniper Fixed Square Dali Ver