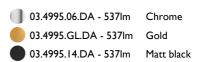

03.4995.06.DA - 537lm Chrome
03.4995.GL.DA - 537lm Gold
03.4995.14.DA - 537lm Matt black

Light Sniper Fixed Square Dali Version

designed by FLOS Architectural

High-performance embedded light fixture for LED light source. Remote 220-240V power supply included.

03.4995.06.DA - 537lm Chrome
03.4995.GL.DA - 537lm Gold
03.4995.14.DA - 537lm Matt black