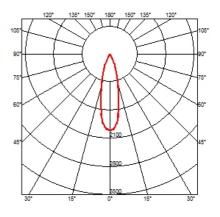

#### **OPTICAL**

Light controller descriptionBare lampsAimingFixedLight distribution symmetrySymmetricBeam angle26° Medium