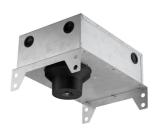

#### **PHYSICAL**

Cutout diameter (mm)90Recessed depth (mm)165Construction materialAluminiumWeight (kg)0,49

Light Sniper Fixed Square Dali Version

designed by FLOS Architectural

High-performance embedded light fixture for LED light source. Remote 220-240V power supply included.

# **Light Sniper Fixed Square Dali Version**

designed by FLOS Architectural

High-performance embedded light fixture for LED light source. Remote 220-240V power supply included.