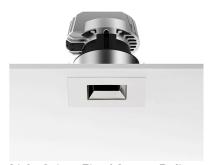

### LIGHT SNIPER FIXED SQUARE DALI VERSION

Number of heads

**Mounting** Ceiling recessed

Lamps descriptionPower LED 11W 910 Im 2700K CRI 90Luminaire luminous fluxExtreme Cut-off. See reference number

Voltage (V) 220/240 Environment Indoor

#### **PHYSICAL**

Cutout diameter (mm)90Recessed depth (mm)165Construction materialAluminiumWeight (kg)0,49

Light Sniper Fixed Square Dali Version

designed by FLOS Architectural

High-performance embedded light fixture for LED light source. Remote 220-240V power supply included.

# **Light Sniper Fixed Square Dali Version**

designed by FLOS Architectural

High-performance embedded light fixture for LED light source. Remote 220-240V power supply included.

Light Sniper Fixed Square Dali Version

designed by FLOS Architectural

High-performance embedded light fixture for LED light source. Remote 220-240V power supply included.

03.4995.06.DA - 537lm Chrome
03.4995.GL.DA - 537lm Gold
03.4995.14.DA - 537lm Matt black