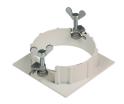

### Mounting

08.8240.00B

Flush ceilling square frame accessory

08.8243.00

08.8243.00.5U

08.8243.00.1U

Ceiling protector accessory.

08.8250.00

Concrete instalation can.