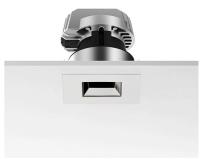

#### **PHYSICAL**

Cutout diameter (mm)90Recessed depth (mm)165Construction materialAluminiumWeight (kg)0,49

Light Sniper Fixed Square Dali Version

designed by FLOS Architectural

High-performance embedded light fixture for LED light source. Remote 220-240V power supply included.

# **Light Sniper Fixed Square Dali Version**

designed by FLOS Architectural

High-performance embedded light fixture for LED light source. Remote 220-240V power supply included.

Light Sniper Fixed Square Dali Version

designed by FLOS Architectural

High-performance embedded light fixture for LED light source. Remote 220-240V power supply included.

03.4995.06.DA - 537lm Chrome
03.4995.GL.DA - 537lm Gold
03.4995.14.DA - 537lm Matt black