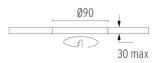

#### **PHYSICAL**

Cutout diameter (mm)90Recessed depth (mm)165Construction materialAluminiumWeight (kg)0,49

Light Sniper Fixed Square Dali Version

designed by FLOS Architectural

High-performance embedded light fixture for LED light source. Remote 220-240V power supply included.