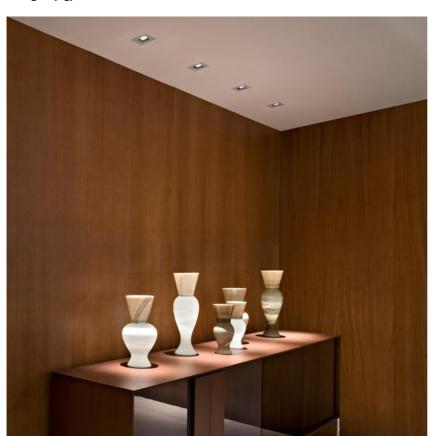

#### **PHYSICAL**

Cutout diameter (mm)90Recessed depth (mm)165Construction materialAluminiumWeight (kg)0,49

Light Sniper Fixed Square Dali Version

designed by FLOS Architectural

High-performance embedded light fixture for LED light source. Remote 220-240V power supply included.

# **Light Sniper Fixed Square Dali Version**

designed by FLOS Architectural

High-performance embedded light fixture for LED light source. Remote 220-240V power supply included.

Light Sniper Fixed Square Dali Version

designed by FLOS Architectural

High-performance embedded light fixture for LED light source. Remote 220-240V power supply included.

03.4995.06.DA - 537lm Chrome
03.4995.GL.DA - 537lm Gold
03.4995.14.DA - 537lm Matt black