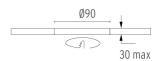

#### **PHYSICAL**

Cutout diameter (mm)90Recessed depth (mm)165Construction materialAluminiumWeight (kg)0,49

Light Sniper Fixed Square Dali Version

designed by FLOS Architectural

High-performance embedded light fixture for LED light source. Remote 220-240V power supply included.