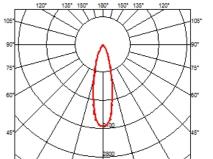

### **OPTICAL**

Light controller descriptionBare lampsAimingFixedLight distribution symmetrySymmetricBeam angle26° Medium