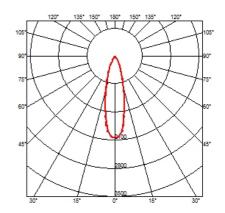

### **OPTICAL**

Light controller descriptionBare lampsAimingFixedLight distribution symmetrySymmetricBeam angle26° Medium