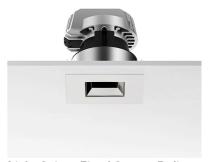

### **PHYSICAL**

Cutout diameter (mm)90Recessed depth (mm)165Construction materialAluminiumWeight (kg)0,49

Light Sniper Fixed Square Dali Version

designed by FLOS Architectural

High-performance embedded light fixture for LED light source. Remote 220-240V power supply included.

### **Light Sniper Fixed Square Dali** Version

designed by FLOS Architectural

High-performance embedded light fixture for LED light source. Remote 220-240V power supply included.