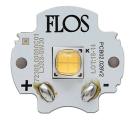

## **Light Sniper Fixed Square Dali Version . Lamps**

**Power LED** 

Lamp category:

LED

Socket:

Special base

Lamp type:

Power LED