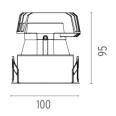

### **PHYSICAL**

Cutout diameter (mm)90Recessed depth (mm)165Construction materialAluminiumWeight (kg)0,49

Light Sniper Fixed Square Dali Version

designed by FLOS Architectural

High-performance embedded light fixture for LED light source. Remote 220-240V power supply included.