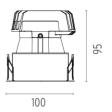

### LIGHT SNIPER FIXED SQUARE DALI VERSION

Number of heads

**Mounting** Ceiling recessed

Lamps descriptionPower LED 11W 1060 lm 3000K CRI 90Luminaire luminous fluxExtreme Cut-off. See reference number

Voltage (V) 220/240 Environment Indoor

### **PHYSICAL**

Cutout diameter (mm)90Recessed depth (mm)165Construction materialAluminiumWeight (kg)0,49

Light Sniper Fixed Square Dali Version

designed by FLOS Architectural

High-performance embedded light fixture for LED light source. Remote 220-240V power supply included.