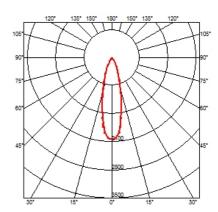

### **OPTICAL**

Light controller descriptionBare lampsAimingFixedLight distribution symmetrySymmetricBeam angle26° Medium