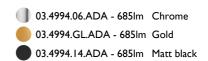

Light Sniper Fixed Square Dali Version

designed by FLOS Architectural

High-performance embedded light fixture for LED light source. Remote 220-240V power supply included.

03.4994.06.ADA - 685lm Chrome
03.4994.GL.ADA - 685lm Gold
03.4994.14.ADA - 685lm Matt black