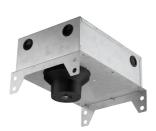

## **M**ounting

08.8240.00B

Flush ceilling square frame accessory

08.8243.00

08.8243.00.5U

08.8243.00.1U

Ceiling protector accessory.

08.8250.00

**Concrete instalation** can.