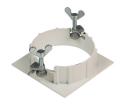

## **M**ounting

08.8240.00B

Flush ceilling square frame accessory

08.8243.00

08.8243.00.5U

08.8243.00.1U

Ceiling protector accessory.

08.8250.00

**Concrete instalation** can.