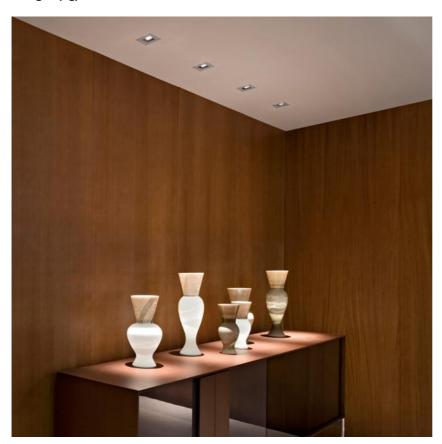

### **PHYSICAL**

Cutout diameter (mm)90Recessed depth (mm)165Construction materialAluminiumWeight (kg)0,49

Light Sniper Fixed Square Dali Version

designed by FLOS Architectural

High-performance embedded light fixture for LED light source. Remote 220-240V power supply included.

### **Light Sniper Fixed Square Dali** Version

designed by FLOS Architectural

High-performance embedded light fixture for LED light source. Remote 220-240V power supply included.