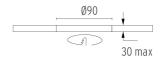

### **PHYSICAL**

Cutout diameter (mm)90Recessed depth (mm)165Construction materialAluminiumWeight (kg)0,49

Light Sniper Fixed Square Dali Version

designed by FLOS Architectural

High-performance embedded light fixture for LED light source. Remote 220-240V power supply included.