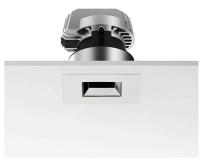

### **PHYSICAL**

Cutout diameter (mm)90Recessed depth (mm)165Construction materialAluminiumWeight (kg)0,49

Light Sniper Fixed Square Dali Version

designed by FLOS Architectural

High-performance embedded light fixture for LED light source. Remote 220-240V power supply included.

### **Light Sniper Fixed Square Dali** Version

designed by FLOS Architectural

High-performance embedded light fixture for LED light source. Remote 220-240V power supply included.