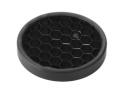

ce number

Voltage (V) 220/240 Environment Indoor

### **OPTICAL**

Light controller descriptionBare lampsAimingFixedLight distribution symmetrySymmetricBeam angle26° Medium

### **ELECTRICAL**

Transformer availability Included
Transformer mounting Remote

Transformer type Electronic dimmable dali

Emergency Without Insulation class Class II

### **PHYSICAL**

Cutout diameter (mm)90Recessed depth (mm)165Construction materialAluminiumWeight (kg)0,49





Light Sniper Fixed Square Dali Version

designed by FLOS Architectural

High-performance embedded light fixture for LED light source. Remote 220-240V power supply included.







### **CERTIFICATIONS**















Flos.architectural@flos.com www.flos.com



# **Light Sniper Fixed Square Dali Version . Accessories**

### **Optical**





08.8041.68

### Elliptical light distribution lens

Elliptical light distribution lens in 4mm thick tempered glass.

08.8412.14

### Honeycomb

"Honeycomb" anti-glare grid made of aluminium cells.



### **Light Sniper Fixed Square Dali** Version

designed by FLOS Architectural

High-performance embedded light fixture for LED light source. Remote 220-240V power supply included.



## **M**ounting











08.8240.00B

Flush ceilling square frame accessory

08.8243.00

08.8243.00.5U

08.8243.00.1U

Ceiling protector accessory.

08.8250.00

**Concrete instalation** can.

### **CERTIFICATIONS**









ΙP

44



Flos.architectural@flos.com www.flos.com



## **Light Sniper Fixed Square Dali Version . Accessories**



08.8222.30A

Ceiling protector accessory. Square

## **Light Sniper Fix