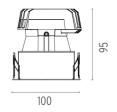

### **PHYSICAL**

Cutout diameter (mm)90Recessed depth (mm)165Construction materialAluminiumWeight (kg)0,49

Light Sniper Fixed Square Dali Version

designed by FLOS Architectural

High-performance embedded light fixture for LED light source. Remote 220-240V power supply included.