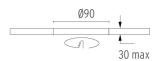

### **PHYSICAL**

Cutout diameter (mm)90Recessed depth (mm)165Construction materialAluminiumWeight (kg)0,49

Light Sniper Fixed Square Dali Version

designed by FLOS Architectural

High-performance embedded light fixture for LED light source. Remote 220-240V power supply included.