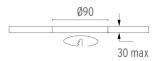

### **PHYSICAL**

Cutout diameter (mm)90Recessed depth (mm)165Construction materialAluminiumWeight (kg)0,49

Light Sniper Fixed Square Dali Version

designed by FLOS Architectural

High-performance embedded light fixture for LED light source. Remote 220-240V power supply included.