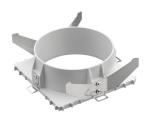

## **M**ounting

08.8240.00B

Flush ceilling square frame accessory

08.8243.00

08.8243.00.5U

08.8243.00.1U

Ceiling protector accessory.

08.8250.00

**Concrete instalation** can.