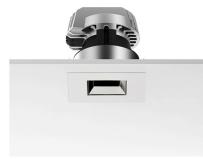

### LIGHT SNIPER FIXED SQUARE DALI VERSION

Number of heads

**Mounting** Ceiling recessed

Lamps descriptionPower LED 11W 1060 lm 3000K CRI 90Luminaire luminous fluxExtreme Cut-off. See reference number

Voltage (V) 220/240 Environment Indoor

### **PHYSICAL**

Cutout diameter (mm)90Recessed depth (mm)165Construction materialAluminiumWeight (kg)0,49

Light Sniper Fixed Square Dali Version

designed by FLOS Architectural

High-performance embedded light fixture for LED light source. Remote 220-240V power supply included.