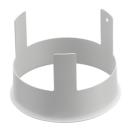

## **Light Sniper Fixed Square Dali Version . Accessories**

08.8222.30A

Ceiling protector accessory. Square