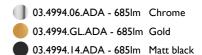

Light Sniper Fixed Square Dali Version

designed by FLOS Architectural

High-performance embedded light fixture for LED light source. Remote 220-240V power supply included.

03.4994.06.ADA - 685lm Chrome
03.4994.GL.ADA - 685lm Gold
03.4994.14.ADA - 685lm Matt black