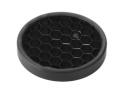

### Honeycomb

"Honeycomb" anti-glare grid made of aluminium cells.

**Light Sniper Fixed Round** designed by FLOS Architectural

High-performance embedded light fixture for LED light source. Remote 220-240V power supply included.