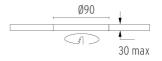

### **PHYSICAL**

Cutout diameter (mm)90Diameter (mm)100Recessed depth (mm)165Construction materialAluminiumWeight (kg)0,49

**Light Sniper Fixed Round** designed by FLOS Architectural

High-performance embedded light fixture for LED light source. Remote 220-240V power supply included.

### **M**ounting

990 ↓ 30 max

08.8239.00B

Flush ceilling round frame accessory

08.8243.00

08.8243.00.5U

08.8243.00.1U

Ceiling protector accessory.