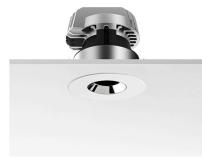

### **LIGHT SNIPER FIXED ROUND**

Number of heads

**Mounting** Ceiling recessed

Lamps descriptionPower LED 11W 910 Im 2700K CRI 90Luminaire luminous fluxExtreme Cut-off. See reference number

Voltage (V) 220/240
Environment Indoor

### **OPTICAL**

Light controller descriptionBare lampsAimingFixedLight distribution symmetrySymmetricBeam angle28° Medium

### **PHYSICAL**

Cutout diameter (mm)90Diameter (mm)100Recessed depth (mm)165Construction materialAluminiumWeight (kg)0,49

**Light Sniper Fixed Round** designed by FLOS Architectural

High-performance embedded light fixture for LED light source. Remote 220-240V power supply included.