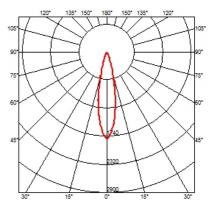

### **OPTICAL**

Light controller descriptionBare lampsAimingFixedLight distribution symmetrySymmetricBeam angle28° Medium