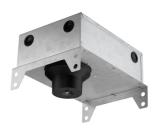

igh-performance embedded light fixture for LED light source. Remote 220-240V power supply included.

03.4993.06 - 558lm Chrome
03.4993.GL - 558lm Gold
03.4993.14 - 558lm Matt black





### **CERTIFICATIONS**















Flos.architectural@flos.com www.flos.com



### **Light Sniper Fixed Round. Accessories**

### **Optical**





08.8041.68

# Elliptical light distribution lens

Elliptical light distribution lens in 4mm thick tempered glass.

08.8412.14

### Honeycomb

"Honeycomb" anti-glare grid made of aluminium cells.



**Light Sniper Fixed Round** designed by FLOS Architectural

High-performance embedded light fixture for LED light source. Remote 220-240V power supply included.

03.4993.06 - 558lm Chrome
03.4993.GL - 558lm Gold
03.4993.14 - 558lm Matt black

### **M**ounting







990 ↓ 30 max



08.8239.00B

Flush ceilling round frame accessory

08.8243.00

08.8243.00.5U

08.8243.00.1U

Ceiling protector accessory.

08.8250.00

Concrete instalation can.

## **CERTIFICATIONS**















Flos.architectural@flos.com www.flos.com



### **Light Sniper Fixed Round. Accessories**



08.8229.30A

Ceiling protector accessory. Round

# **Light Sniper Fixed Round. Lamps**



**Power LED** 

Lamp category:

LED

Socket:

Special base

Lamp type:

Power LED



**Light Sniper Fixed Round** designed by FLOS Architectural

High-performance embedded light fixture for LED light source. Remote 220-240V power supply included.

03.4993.06 - 558lm Chrome
03.4993.GL - 558lm Gold
03.4993.14 - 558lm Matt black





## **CERTIFICATIONS**















Flos.architectural@flos.com ww