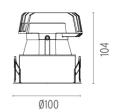

### **PHYSICAL**

Cutout diameter (mm)90Diameter (mm)100Recessed depth (mm)165Construction materialAluminiumWeight (kg)0,49

**Light Sniper Fixed Round** designed by FLOS Architectural

High-performance embedded light fixture for LED light source. Remote 220-240V power supply included.