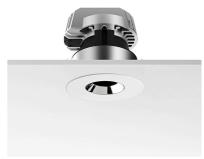

### **LIGHT SNIPER FIXED ROUND**

Number of heads

**Mounting** Ceiling recessed

Lamps descriptionPower LED 11W 910 Im 2700K CRI 90Luminaire luminous fluxExtreme Cut-off. See reference number

Voltage (V) 220/240
Environment Indoor

### **PHYSICAL**

Cutout diameter (mm)90Diameter (mm)100Recessed depth (mm)165Construction materialAluminiumWeight (kg)0,49

**Light Sniper Fixed Round** designed by FLOS Architectural

High-performance embedded light fixture for LED light source. Remote 220-240V power supply included.