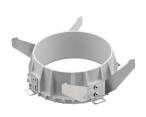

### **M**ounting

990 ↓ 30 max

08.8239.00B

Flush ceilling round frame accessory

08.8243.00

08.8243.00.5U

08.8243.00.1U

Ceiling protector accessory.