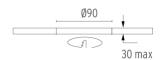

### **PHYSICAL**

Cutout diameter (mm)90Diameter (mm)100Recessed depth (mm)165Construction materialAluminiumWeight (kg)0,49

**Light Sniper Fixed Round** designed by FLOS Architectural

High-performance embedded light fixture for LED light source. Remote 220-240V power supply included.

### **M**ounting

990 ↓ 30 max

08.8239.00B

Flush ceilling round frame accessory

08.8243.00

08.8243.00.5U

08.8243.00.1U

Ceiling protector accessory.