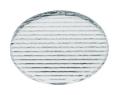

### **Optical**

08.8041.68

# Elliptical light distribution lens

Elliptical light distribution lens in 4mm thick tempered glass.

08.8412.14