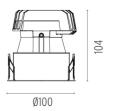

### **PHYSICAL**

Cutout diameter (mm)90Diameter (mm)100Recessed depth (mm)165Construction materialAluminiumWeight (kg)0,49

**Light Sniper Fixed Round** designed by FLOS Architectural

High-performance embedded light fixture for LED light source. Remote 220-240V power supply included.