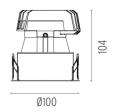

### **PHYSICAL**

Cutout diameter (mm)90Diameter (mm)100Recessed depth (mm)165Construction materialAluminiumWeight (kg)0,49

**Light Sniper Fixed Round** designed by FLOS Architectural

High-performance embedded light fixture for LED light source. Remote 220-240V power supply included.