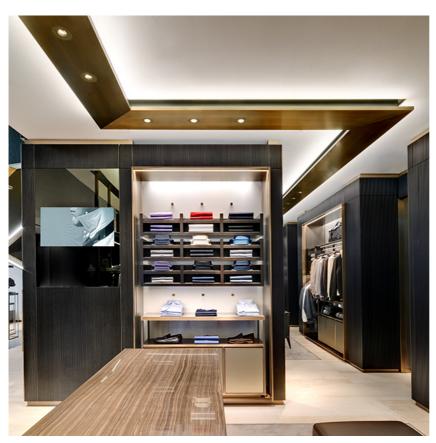

### **PHYSICAL**

Cutout diameter (mm)90Diameter (mm)100Recessed depth (mm)165Construction materialAluminiumWeight (kg)0,49

**Light Sniper Fixed Round** designed by FLOS Architectural

High-performance embedded light fixture for LED light source. Remote 220-240V power supply included.

### Honeycomb

"Honeycomb" anti-glare grid made of aluminium cells.

**Light Sniper Fixed Round** designed by FLOS Architectural

High-performance embedded light fixture for LED light source. Remote 220-240V power supply included.

**Light Sniper Fixed Round** designed by FLOS Architectural

High-performance embedded light fixture for LED light source. Remote 220-240V power supply included.

03.4993.06 - 558lm Chrome
03.4993.GL - 558lm Gold
03.4993.14 - 558lm Matt black