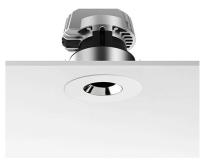

### **PHYSICAL**

Cutout diameter (mm)90Diameter (mm)100Recessed depth (mm)165Construction materialAluminiumWeight (kg)0,49

**Light Sniper Fixed Round** designed by FLOS Architectural

High-performance embedded light fixture for LED light source. Remote 220-240V power supply included.

### Honeycomb

"Honeycomb" anti-glare grid made of aluminium cells.

**Light Sniper Fixed Round** designed by FLOS Architectural

High-performance embedded light fixture for LED light source. Remote 220-240V power supply included.

**Light Sniper Fixed Round** designed by FLOS Architectural

High-performance embedded light fixture for LED light source. Remote 220-240V power supply included.

03.4993.06 - 558lm Chrome
03.4993.GL - 558lm Gold
03.4993.14 - 558lm Matt black