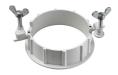

### **M**ounting

990 ↓ 30 max

08.8239.00B

Flush ceilling round frame accessory

08.8243.00

08.8243.00.5U

08.8243.00.1U

Ceiling protector accessory.