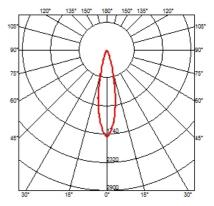

### **OPTICAL**

Light controller descriptionBare lampsAimingFixedLight distribution symmetrySymmetricBeam angle28° Medium