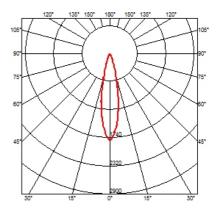

### **OPTICAL**

Light controller descriptionBare lampsAimingFixedLight distribution symmetrySymmetricBeam angle28° Medium