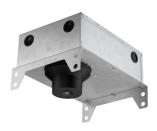

Dali Version** designed by FLOS Architectural

High-performance embedded light fixture for LED light source. Remote 220-240V power supply included.







### **CERTIFICATIONS**















Flos.architectural@flos.com www.flos.com



# **Light Sniper Fixed Round Dali Version. Accessories**

### **Optical**





08.8041.68

# Elliptical light distribution lens

Elliptical light distribution lens in 4mm thick tempered glass.

08.8412.14

### Honeycomb

"Honeycomb" anti-glare grid made of aluminium cells.



**Light Sniper Fixed Round Dali Version** designed by FLOS Architectural

High-performance embedded light fixture for LED light source. Remote 220-240V power supply included.

03.4993.06.DA - 558lm Chrome
03.4993.GL.DA - 558lm Gold
03.4993.14.DA - 558lm Matt black

### **Mounting**





Ø90 ↓ ↓ ↓ 30 max



08.8239.00B

Flush ceilling round frame accessory

08.8243.00

08.8243.00.5U

08.8243.00.1U

Ceiling protector accessory.

08.8250.00

Concrete instalation can.

## CERTIFICATIONS







GWT 850°







Flos.architectural@flos.com www.flos.com



# Light Sniper Fixed Round Dali Version . Accessories



08.8229.30A

Ceiling protector accessory. Round

## **Light Sniper Fixed Round Dali Version . Lamps**



**Power LED** 

Lamp category:

LED

Socket:

Special base

Lamp type:

Power LED



**Light Sniper Fixed Round Dali Version** designed by FLOS Architectural

High-performance embedded light fixture for LED light source. Remote 220-240V power supply included.

03.4993.06.DA - 558lm Chrome
03.4993.GL.DA - 558lm Gold
03.4993.14.DA - 558lm Matt black





## **CERTIFICA