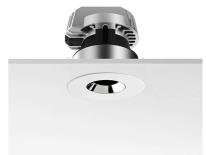

### **PHYSICAL**

Cutout diameter (mm)90Diameter (mm)100Recessed depth (mm)165Construction materialAluminiumWeight (kg)0,49

**Light Sniper Fixed Round Dali Version** designed by FLOS Architectural

High-performance embedded light fixture for LED light source. Remote 220-240V power supply included.

**Light Sniper Fixed Round Dali Version** designed by FLOS Architectural

High-performance embedded light fixture for LED light source. Remote 220-240V power supply included.

03.4993.06.DA - 558lm Chrome
03.4993.GL.DA - 558lm Gold
03.4993.14.DA - 558lm Matt black