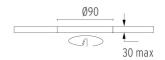

### **PHYSICAL**

Cutout diameter (mm)90Diameter (mm)100Recessed depth (mm)165Construction materialAluminiumWeight (kg)0,49

**Light Sniper Fixed Round Dali Version** designed by FLOS Architectural

High-performance embedded light fixture for LED light source. Remote 220-240V power supply included.

### **Mounting**

Ø90 ↓ ↓ ↓ 30 max

08.8239.00B

Flush ceilling round frame accessory

08.8243.00

08.8243.00.5U

08.8243.00.1U

Ceiling protector accessory.