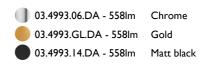

03.4993.06.DA - 558lm Chrome
03.4993.GL.DA - 558lm Gold
03.4993.14.DA - 558lm Matt black

**Light Sniper Fixed Round Dali Version** designed by FLOS Architectural

High-performance embedded light fixture for LED light source. Remote 220-240V power supply included.

03.4993.06.DA - 558lm Chrome
03.4993.GL.DA - 558lm Gold
03.4993.14.DA - 558lm Matt black