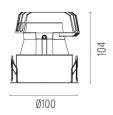

### **PHYSICAL**

Cutout diameter (mm)90Diameter (mm)100Recessed depth (mm)165Construction materialAluminiumWeight (kg)0,49

**Light Sniper Fixed Round Dali Version** designed by FLOS Architectural

High-performance embedded light fixture for LED light source. Remote 220-240V power supply included.