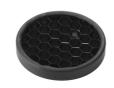

### Honeycomb

"Honeycomb" anti-glare grid made of aluminium cells.

**Light Sniper Fixed Round Dali Version** designed by FLOS Architectural

High-performance embedded light fixture for LED light source. Remote 220-240V power supply included.