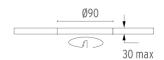

### **Mounting**

Ø90 ↓ ↓ ↓ 30 max

08.8239.00B

Flush ceilling round frame accessory

08.8243.00

08.8243.00.5U

08.8243.00.1U

Ceiling protector accessory.