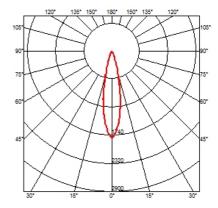

### **OPTICAL**

Light controller descriptionBare lampsAimingFixedLight distribution symmetrySymmetricBeam angle28° Medium