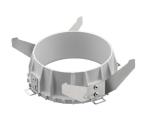

### **Mounting**

Ø90 ↓ ↓ ↓ 30 max

08.8239.00B

Flush ceilling round frame accessory

08.8243.00

08.8243.00.5U

08.8243.00.1U

Ceiling protector accessory.