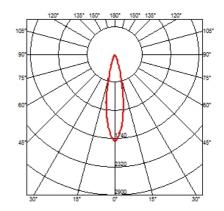

### **OPTICAL**

Light controller descriptionBare lampsAimingFixedLight distribution symmetrySymmetricBeam angle28° Medium