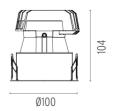

### **PHYSICAL**

Cutout diameter (mm)90Diameter (mm)100Recessed depth (mm)165Construction materialAluminiumWeight (kg)0,49

**Light Sniper Fixed Round Dali Version** designed by FLOS Architectural

High-performance embedded light fixture for LED light source. Remote 220-240V power supply included.