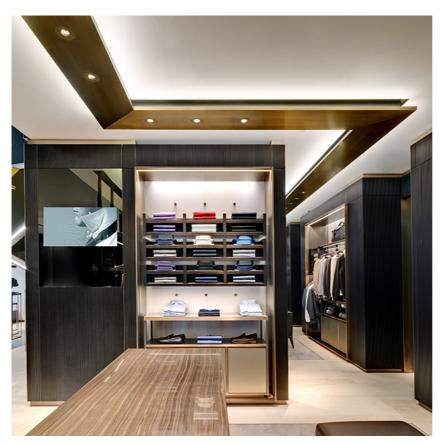

### **PHYSICAL**

Cutout diameter (mm)90Diameter (mm)100Recessed depth (mm)165Construction materialAluminiumWeight (kg)0,49

**Light Sniper Fixed Round Dali Version** designed by FLOS Architectural

High-performance embedded light fixture for LED light source. Remote 220-240V power supply included.