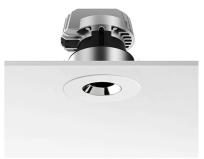

### LIGHT SNIPER FIXED ROUND DALI VERSION

Number of heads

**Mounting** Ceiling recessed

Lamps descriptionPower LED 11W 910 Im 2700K CRI 90Luminaire luminous fluxExtreme Cut-off. See reference number

Voltage (V) 220/240 Environment Indoor

### **PHYSICAL**

Cutout diameter (mm)90Diameter (mm)100Recessed depth (mm)165Construction materialAluminiumWeight (kg)0,49

**Light Sniper Fixed Round Dali Version** designed by FLOS Architectural

High-performance embedded light fixture for LED light source. Remote 220-240V power supply included.