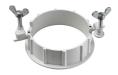

### **Mounting**

Ø90 ↓ ↓ ↓ 30 max

08.8239.00B

Flush ceilling round frame accessory

08.8243.00

08.8243.00.5U

08.8243.00.1U

Ceiling protector accessory.