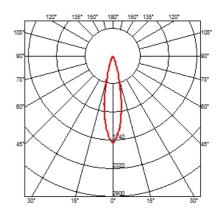

### **OPTICAL**

Light controller descriptionBare lampsAimingFixedLight distribution symmetrySymmetricBeam angle28° Medium