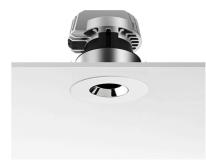

### LIGHT SNIPER FIXED ROUND DALI VERSION

Number of heads

**Mounting** Ceiling recessed

Lamps descriptionPower LED 11W 910 Im 2700K CRI 90Luminaire luminous fluxExtreme Cut-off. See reference number

Voltage (V) 220/240 Environment Indoor

### **PHYSICAL**

Cutout diameter (mm)90Diameter (mm)100Recessed depth (mm)165Construction materialAluminiumWeight (kg)0,49

**Light Sniper Fixed Round Dali Version** designed by FLOS Architectural

High-performance embedded light fixture for LED light source. Remote 220-240V power supply included.