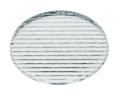

### Honeycomb

"Honeycomb" anti-glare grid made of aluminium cells.

**Light Sniper Fixed Round Dali Version** designed by FLOS Architectural

High-performance embedded light fixture for LED light source. Remote 220-240V power supply included.