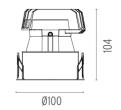

#### PHYSICAL

Cutout diameter (mm) Diameter (mm) Recessed depth (mm) Construction material Weight (kg)

designed by FLOS Architectural

High-performance embedded light fixture for LED light source. Remote 220-240V power supply included.

# CERTIFICATIONS

30 max

104

44

\F

Ø100