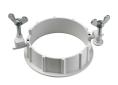

### Light Sniper Fixed Round Dali Version . Accessories

08.8229.30A

Ceiling protector accessory. Round