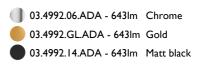

## Light Sniper Fixed Round Dali Version . Lamps

Power LED LED Socket: Special base Lamp type: Power LED