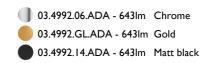

## Light Sniper Fixed Round Dali Version . Lamps

Power LED LED Socket: Special base Lamp type: Power LED