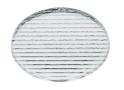

#### Optical

08.8041.68

**Elliptical light** distribution lens

Elliptical light distribution lens in 4mm thick tempered glass.

Honeycomb

"Honeycomb" anti-glare grid made of aluminium cells.

Light Sniper Fixed Round Dali Version designed by FLOS Architectural