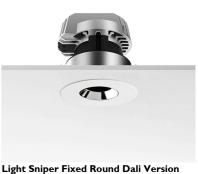

# LIGHT SNIPER FIXED ROUND DALI VERSION

L

Bare lamps

Symmetric

Included

Remote

Without

Class II

Electronic dimmable dali

28° Medium

Fixed

Number of heads Mounting Lamps description Luminaire luminous flux Voltage (V) Environment

Ceiling recessed Power LED 11W 1060 Im 3000K CRI 90 Extreme Cut-off. See reference number 220/240 Indoor

## OPTICAL

Light controller description Aiming Light distribution symmetry Beam angle

### ELECTRICAL

Transformer availability Transformer mounting Transformer type Emergency Insulation class

#### PHYSICAL

Cutout diameter (mm) Diameter (mm) Recessed depth (mm) Construction material Weight (kg)

designed by FLOS Architectural

High-performance embedded light fixture for LED light source. Remote 220-240V power supply included.