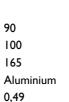

#### PHYSICAL

Cutout diameter (mm) Diameter (mm) Recessed depth (mm) Construction material Weight (kg)

designed by FLOS Architectural

High-performance embedded light fixture for LED light source. Remote 220-240V power supply included.