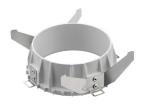

### Light Sniper Fixed Round Dali Version . Accessories

08.8229.30A

Ceiling protector accessory. Round