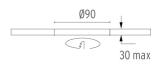

#### PHYSICAL

Cutout diameter (mm) Diameter (mm) Recessed depth (mm) Construction material Weight (kg)

designed by FLOS Architectural

High-performance embedded light fixture for LED light source. Remote 220-240V power supply included.

High-performance embedded light fixture for LED light source. Remote 220-240V power supply included.

Ø90