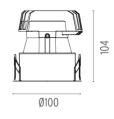

#### PHYSICAL

Cutout diameter (mm) Diameter (mm) Recessed depth (mm) Construction material Weight (kg)

designed by FLOS Architectural

High-performance embedded light fixture for LED light source. Remote 220-240V power supply included.

# CERTIFICATIONS

30 max

104

44

\F

Ø100