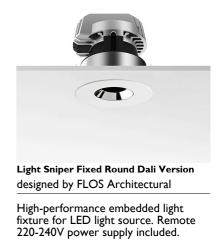

#### PHYSICAL

Cutout diameter (mm) Diameter (mm) Recessed depth (mm) Construction material Weight (kg)

designed by FLOS Architectural

High-performance embedded light fixture for LED light source. Remote 220-240V power supply included.

## Light Sniper Fixed Round Dali Version . Accessories

#### Optical

08.8041.68

**Elliptical light** distribution lens

Elliptical light distribution lens in 4mm thick tempered glass.

Honeycomb

"Honeycomb" anti-glare grid made of aluminium cells.

Light Sniper Fixed Round Dali Version designed by FLOS Architectural

High-performance embedded light fixture for LED light source. Remote 220-240V power supply included.

Ø90