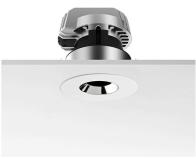

#### PHYSICAL

Cutout diameter (mm) Diameter (mm) Recessed depth (mm) Construction material Weight (kg)

designed by FLOS Architectural

High-performance embedded light fixture for LED light source. Remote 220-240V power supply included.

High-performance embedded light fixture for LED light source. Remote 220-240V power supply included.

Ø90