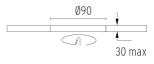

#### PHYSICAL

Cutout diameter (mm) Diameter (mm) Recessed depth (mm) Construction material Weight (kg)

designed by FLOS Architectural

High-performance embedded light fixture for LED light source. Remote 220-240V power supply included.

High-performance embedded light fixture for LED light source. Remote 220-240V power supply included.

Ø90