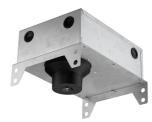

# Mounting

08.8239.00B

Flush ceilling round frame accessory

08.8243.00

08.8243.00.5U 08.8243.00.1U

Ceiling protector accessory.

08.8250.00

**Concrete instalation** can.