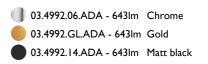

## Light Sniper Fixed Round Dali Version . Lamps

Power LED LED Socket: Special base Lamp type: Power LED