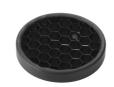

ference number

Voltage (V) 220/240
Environment Indoor

#### **OPTICAL**

Light controller descriptionBare lampsAimingFixedLight distribution symmetryAsymmetricBeam angle34°

#### **ELECTRICAL**

Transformer availability Included
Transformer mounting Remote

Transformer type Electronic dimmable dali

Emergency Without Insulation class Class II

#### **PHYSICAL**

Cutout diameter (mm)90Recessed depth (mm)145Construction materialAluminiumWeight (kg)0,49





Light Sniper Wall-Washer Square Dali Version

designed by FLOS Architectural

High-performance embedded light fixture for LED light source. Remote 220-240V power supply included.





## CERTIFICATIONS











Flos.architectural@flos.com www.flos.com



# Light Sniper Wall-Washer Square Dali Version . Accessories

#### **Optical**





08.8041.68

#### Elliptical light distribution lens

Elliptical light distribution lens in 4mm thick tempered glass.

08.8412.14

#### Honeycomb

"Honeycomb" anti-glare grid made of aluminium cells.



# Light Sniper Wall-Washer Square Dali Version

designed by FLOS Architectural

High-performance embedded light fixture for LED light source. Remote 220-240V power supply included.



03.4991.06.DA - 316lm Chrome

## **M**ounting









85 100

08.8240.00B

Flush ceilling square frame accessory

08.8243.00

08.8243.00.5U

08.8243.00.1U

Ceiling protector accessory.

08.8250.00

**Concrete instalation** can.

## **CERTIFICATIONS**









ΙP 44

Flos.architectural@flos.com www.flos.com



## Light Sniper Wall-Washer Square Dali Version . Accessories



08.8222.30A

**Ceiling protector**