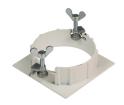

## **M**ounting

85 100

08.8240.00B

Flush ceilling square frame accessory

08.8243.00

08.8243.00.5U

08.8243.00.1U

Ceiling protector accessory.

08.8250.00

**Concrete instalation** can.