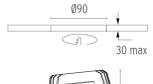

#### **PHYSICAL**

Cutout diameter (mm)90Recessed depth (mm)145Construction materialAluminiumWeight (kg)0,49

Light Sniper Wall-Washer Square Dali Version

designed by FLOS Architectural

High-performance embedded light fixture for LED light source. Remote 220-240V power supply included.