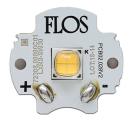

## Light Sniper Wall-Washer Square Dali Version . Lamps

**Power LED** 

Lamp category:

LED

Socket:

Special base

Lamp type: Power LED

Light Sniper Wall-Washer Square Dali Version