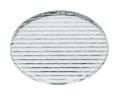

#### Elliptical light distribution lens

Elliptical light distribution lens in 4mm thick tempered glass.

08.8412.14