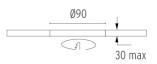

#### **PHYSICAL**

Cutout diameter (mm)90Recessed depth (mm)145Construction materialAluminiumWeight (kg)0,49

Light Sniper Wall-Washer Square Dali Version

designed by FLOS Architectural

High-performance embedded light fixture for LED light source. Remote 220-240V power supply included.