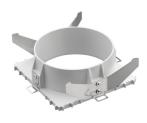

iniumWeight (kg)0,49





Light Sniper Wall-Washer Square Dali Version

designed by FLOS Architectural

High-performance embedded light fixture for LED light source. Remote 220-240V power supply included.





## CERTIFICATIONS











Flos.architectural@flos.com www.flos.com



# Light Sniper Wall-Washer Square Dali Version . Accessories

#### **Optical**





08.8041.68

#### Elliptical light distribution lens

Elliptical light distribution lens in 4mm thick tempered glass.

08.8412.14

#### Honeycomb

"Honeycomb" anti-glare grid made of aluminium cells.



# Light Sniper Wall-Washer Square Dali Version

designed by FLOS Architectural

High-performance embedded light fixture for LED light source. Remote 220-240V power supply included.



03.4991.06.DA - 316lm Chrome

## **M**ounting









85 100

08.8240.00B

Flush ceilling square frame accessory

08.8243.00

08.8243.00.5U

08.8243.00.1U

Ceiling protector accessory.

08.8250.00

**Concrete instalation** can.

## **CERTIFICATIONS**









ΙP 44

Flos.architectural@flos.com www.flos.com



## Light Sniper Wall-Washer Square Dali Version . Accessories



08.8222.30A

**Ceiling protector** accessory. Square

## Light Sniper Wall-Washer Square Dali Version . Lamps



**Power LED** 

Lamp category:

LED

Socket:

Special base

Lamp type: Power LED

Light Sniper Wall-Washer Square Dali Version

designed by FLOS Architectural

High-performance embedded light fixture for LED light source. Remote 220-240V power supply included.

03.4991.06.DA - 316lm Chrome





## **CERTIFICATIONS**