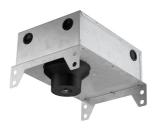

mWeight (kg)0,49





Light Sniper Wall-Washer Square Dali Version

designed by FLOS Architectural

High-performance embedded light fixture for LED light source. Remote 220-240V power supply included.





## CERTIFICATIONS











Flos.architectural@flos.com www.flos.com



# Light Sniper Wall-Washer Square Dali Version . Accessories

#### **Optical**





08.8041.68

#### Elliptical light distribution lens

Elliptical light distribution lens in 4mm thick tempered glass.

08.8412.14

#### Honeycomb

"Honeycomb" anti-glare grid made of aluminium cells.



# Light Sniper Wall-Washer Square Dali Version

designed by FLOS Architectural

High-performance embedded light fixture for LED light source. Remote 220-240V power supply included.



03.4991.06.DA - 316lm Chrome

## **M**ounting









85 100

08.8240.00B

Flush ceilling square frame accessory

08.8243.00

08.8243.00.5U

08.8243.00.1U

Ceiling protector accessory.

08.8250.00

**Concrete instalation** can.

## **CERTIFICATIONS**









ΙP 44

Flos.architectural@flos.com www.flos.com



## Light Sniper Wall-Washer Square Dali Version . Accessories



08.8222.30A

**Ceiling protector** accessory. Square

## Light Sniper Wall-Washer Square Dali Version . Lamps



**Power LED** 

Lamp category:

LED

Socket:

Special base

Lamp type: Power LED

Light Sniper Wall-Washer Square Dali Version

designed by FLOS Architectural

High-performance embedded light fixture for LED light source. Remote 220-240V power supply included.

03.4991.06.DA - 316lm Chrome





## **CERTIFICATIONS**