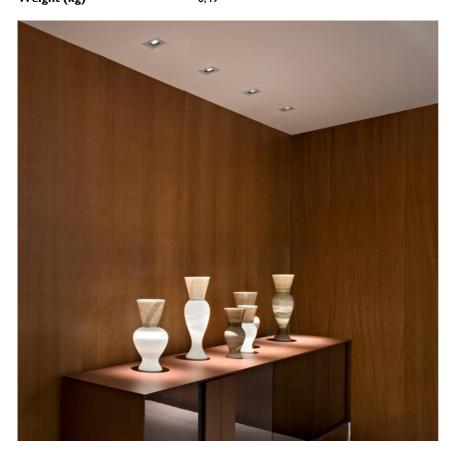

#### **PHYSICAL**

Cutout diameter (mm)90Recessed depth (mm)145Construction materialAluminiumWeight (kg)0,49

Light Sniper Wall-Washer Square Dali Version

designed by FLOS Architectural

High-performance embedded light fixture for LED light source. Remote 220-240V power supply included.

# Light Sniper Wall-Washer Square Dali Version

designed by FLOS Architectural

High-performance embedded light fixture for LED light source. Remote 220-240V power supply included.

03.4991.06.DA - 316lm Chrome