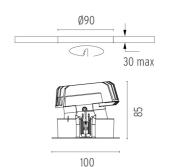

#### **PHYSICAL**

Cutout diameter (mm)90Recessed depth (mm)145Construction materialAluminiumWeight (kg)0,49

Light Sniper Wall-Washer Square Dali Version

designed by FLOS Architectural

High-performance embedded light fixture for LED light source. Remote 220-240V power supply included.