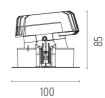

## **M**ounting

85 100

08.8240.00B

Flush ceilling square frame accessory

08.8243.00

08.8243.00.5U

08.8243.00.1U

Ceiling protector accessory.