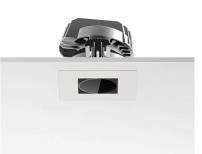

#### PHYSICAL

Cutout diameter (mm) Recessed depth (mm) Construction material Weight (kg)

Light Sniper Wall-Washer Square Dali Version designed by FLOS Architectural

High-performance embedded light fixture for LED light source. Remote 220-240V power supply included.