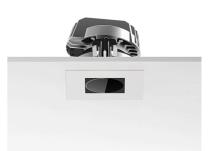

### Elliptical light distribution lens

Elliptical light distribution lens in 4mm thick tempered glass.

Honeycomb

"Honeycomb" anti-glare grid made of aluminium cells.

Light Sniper Wall-Washer Square Dali Version designed by FLOS Architectural

High-performance embedded light fixture for LED light source. Remote 220-240V power supply included.

03.4990.06.ADA - 394lm Chrome