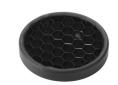

### Elliptical light distribution lens

Elliptical light distribution lens in 4mm thick tempered glass.

Honeycomb

"Honeycomb" anti-glare grid made of aluminium cells.

Light Sniper Wall-Washer Square Dali Version designed by FLOS Architectural