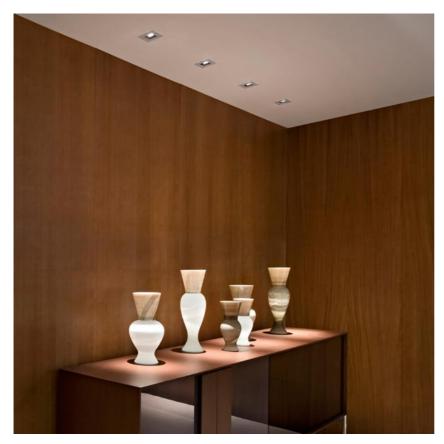

#### PHYSICAL

Cutout diameter (mm) Recessed depth (mm) Construction material Weight (kg)

Light Sniper Wall-Washer Square Dali Version designed by FLOS Architectural

High-performance embedded light fixture for LED light source. Remote 220-240V power supply included.