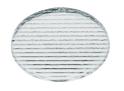

#### Optical

08.8041.68

### Elliptical light distribution lens

Elliptical light distribution lens in 4mm thick tempered glass.

Honeycomb

"Honeycomb" anti-glare grid made of aluminium cells.

Light Sniper Wall-Washer Square Dali Version designed by FLOS Architectural