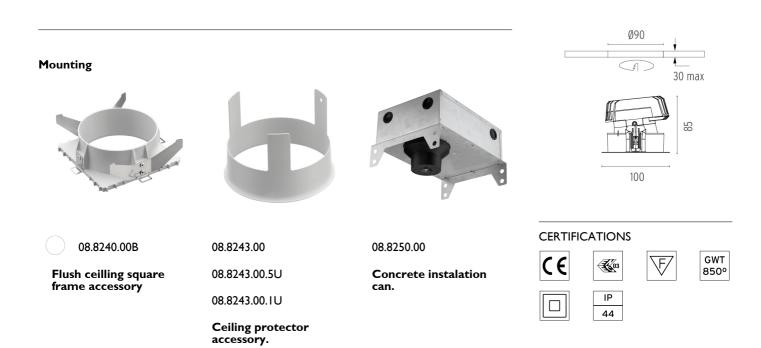

#### Light Sniper Wall-Washer Square Dali Version . Accessories

#### Light Sniper Wall-Washer Square Dali Version . Accessories

08.8222.30A

Ceiling protector accessory. Square

Light Sniper Wall-Washer Square Dali Version designed by FLOS Architectural

High-performance embedded light fixture for LED light source. Remote 220-240V power supply included.