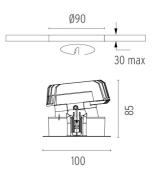

#### PHYSICAL

Cutout diameter (mm) Recessed depth (mm) Construction material Weight (kg)

Light Sniper Wall-Washer Square Dali Version designed by FLOS Architectural

High-performance embedded light fixture for LED light source. Remote 220-240V power supply included.