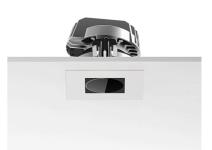

#### PHYSICAL

Cutout diameter (mm) Recessed depth (mm) Construction material Weight (kg)

Light Sniper Wall-Washer Square Dali Version designed by FLOS Architectural

High-performance embedded light fixture for LED light source. Remote 220-240V power supply included.

03.4990.06.ADA - 394lm Chrome