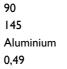

#### PHYSICAL

Cutout diameter (mm) Recessed depth (mm) Construction material Weight (kg)

Light Sniper Wall-Washer Square Dali Version designed by FLOS Architectural

High-performance embedded light fixture for LED light source. Remote 220-240V power supply included.

### Elliptical light distribution lens

Elliptical light distribution lens in 4mm thick tempered glass.

Honeycomb

"Honeycomb" anti-glare grid made of aluminium cells.

Light Sniper Wall-Washer Square Dali Version designed by FLOS Architectural