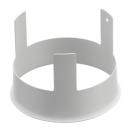

## **M**ounting

08.8240.00B

Flush ceilling square frame accessory

08.8243.00

08.8243.00.5U

08.8243.00.1U

Ceiling protector accessory.

08.8250.00