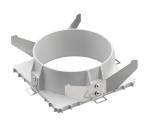

## **M**ounting

08.8240.00B

Flush ceilling square frame accessory

08.8243.00

08.8243.00.5U

08.8243.00.1U

Ceiling protector accessory.

08.8250.00

# Light Sniper Wall-Washer Square . Accessories

08.8222.30A

**Ceiling protector** accessory. Square