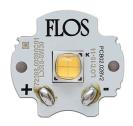

# Light Sniper Wall-Washer Square . Lamps

**Power LED** 

Lamp category:

LED

Socket:

Special base

Lamp type:

Power LED