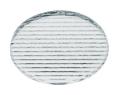

## **Optical**

08.8041.68

#### Elliptical light distribution lens

Elliptical light distribution lens in 4mm thick tempered glass.

08.8412.14