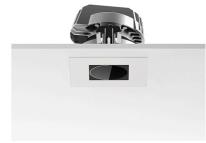

### **LIGHT SNIPER WALL-WASHER SQUARE**

Number of heads

**Mounting** Ceiling recessed

Lamps descriptionPower LED 11W 1060 lm 3000K CRI 90Luminaire luminous fluxExtreme Cut-off. See reference number

Voltage (V) 220/240
Environment Indoor

#### **PHYSICAL**

Cutout diameter (mm)90Recessed depth (mm)145Construction materialAluminiumWeight (kg)0,49

**Light Sniper Wall-Washer Square** designed by FLOS Architectural

High-performance embedded light fixture for LED light source. Remote 220-240V power supply included.