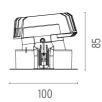

### **LIGHT SNIPER WALL-WASHER SQUARE**

Number of heads

**Mounting** Ceiling recessed

Lamps descriptionPower LED 11W 1060 lm 3000K CRI 90Luminaire luminous fluxExtreme Cut-off. See reference number

Voltage (V) 220/240
Environment Indoor

#### **PHYSICAL**

Cutout diameter (mm)90Recessed depth (mm)145Construction materialAluminiumWeight (kg)0,49

**Light Sniper Wall-Washer Square** designed by FLOS Architectural

High-performance embedded light fixture for LED light source. Remote 220-240V power supply included.