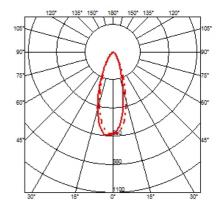

### **OPTICAL**

Light controller descriptionBare lampsAimingFixedLight distribution symmetryAsymmetricBeam angle34°