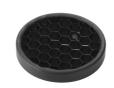

## Honeycomb

"Honeycomb" anti-glare grid made of aluminium cells.

Light Sniper Wall-Washer Square designed by FLOS Architectural

High-performance embedded light fixture for LED light source. Remote 220-240V power supply included.