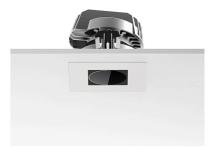

#### **PHYSICAL**

Cutout diameter (mm)90Recessed depth (mm)145Construction materialAluminiumWeight (kg)0,49

**Light Sniper Wall-Washer Square** designed by FLOS Architectural

High-performance embedded light fixture for LED light source. Remote 220-240V power supply included.