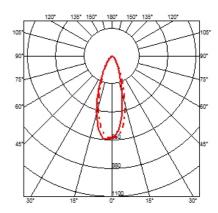

### **OPTICAL**

Light controller descriptionBare lampsAimingFixedLight distribution symmetryAsymmetricBeam angle34°