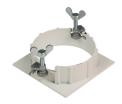

## **M**ounting

08.8240.00B

Flush ceilling square frame accessory

08.8243.00

08.8243.00.5U

08.8243.00.1U

Ceiling protector accessory.

08.8250.00

**Concrete instalation** can.