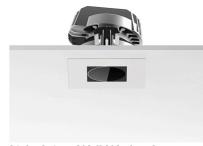

#### **PHYSICAL**

Cutout diameter (mm)90Recessed depth (mm)145Construction materialAluminiumWeight (kg)0,49

**Light Sniper Wall-Washer Square** designed by FLOS Architectural

High-performance embedded light fixture for LED light source. Remote 220-240V power supply included.

# Light Sniper Wall-Washer Square . Accessories

08.8222.30A

**Ceiling protector** accessory. Square