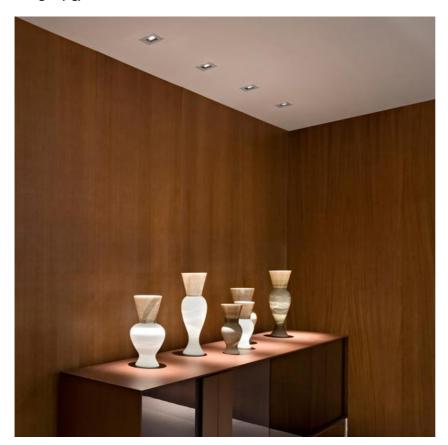

### **LIGHT SNIPER WALL-WASHER SQUARE**

Number of heads

**Mounting** Ceiling recessed

Lamps descriptionPower LED 11W 1060 lm 3000K CRI 90Luminaire luminous fluxExtreme Cut-off. See reference number

Voltage (V) 220/240
Environment Indoor

#### **PHYSICAL**

Cutout diameter (mm)90Recessed depth (mm)145Construction materialAluminiumWeight (kg)0,49

**Light Sniper Wall-Washer Square** designed by FLOS Architectural

High-performance embedded light fixture for LED light source. Remote 220-240V power supply included.