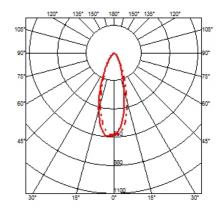

### **OPTICAL**

Light controller descriptionBare lampsAimingFixedLight distribution symmetryAsymmetricBeam angle34°