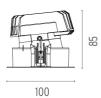

#### **PHYSICAL**

Cutout diameter (mm)90Recessed depth (mm)145Construction materialAluminiumWeight (kg)0,49

**Light Sniper Wall-Washer Square** designed by FLOS Architectural

High-performance embedded light fixture for LED light source. Remote 220-240V power supply included.