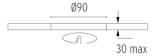

#### **PHYSICAL**

Cutout diameter (mm)90Recessed depth (mm)145Construction materialAluminiumWeight (kg)0,49

**Light Sniper Wall-Washer Square** designed by FLOS Architectural

High-performance embedded light fixture for LED light source. Remote 220-240V power supply included.