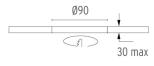

#### **PHYSICAL**

Cutout diameter (mm)90Recessed depth (mm)145Construction materialAluminiumWeight (kg)0,49

**Light Sniper Wall-Washer Square** designed by FLOS Architectural

High-performance embedded light fixture for LED light source. Remote 220-240V power supply included.