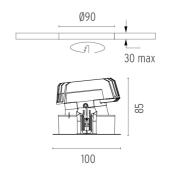

#### **PHYSICAL**

Cutout diameter (mm)90Recessed depth (mm)145Construction materialAluminiumWeight (kg)0,49

**Light Sniper Wall-Washer Square** designed by FLOS Architectural

High-performance embedded light fixture for LED light source. Remote 220-240V power supply included.