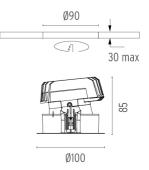

#### PHYSICAL

| Cutout diameter (mm)         | 90 |
|------------------------------|----|
| Diameter (mm)                | 10 |
| Recessed depth (mm)          | 4  |
| <b>Construction material</b> | A  |
| Weight (kg)                  | 0, |