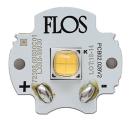

### Light Sniper Wall-Washer Round . Lamps

Power LED Lamp category: LED Socket: Special base Lamp type: Power LED CERTIFICATIONS