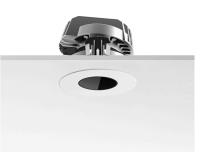

Class II

Fixed

35°

Number of heads Mounting Lamps description Luminaire luminous flux Voltage (V) Environment

Ceiling recessed Power LED 11W 910 Im 2700K CRI 90 Extreme Cut-off. See reference number 220/240 Indoor

#### PHYSICAL

| Cutout diameter (mm)         | 90 |
|------------------------------|----|
| Diameter (mm)                | 10 |
| Recessed depth (mm)          | 4  |
| <b>Construction material</b> | A  |
| Weight (kg)                  | 0, |