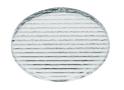

#### Optical

08.8041.68

**Elliptical light** distribution lens

Elliptical light distribution lens in 4mm thick tempered glass.

Honeycomb

"Honeycomb" anti-glare grid made of aluminium cells.

Light Sniper Wall-Washer Round designed by FLOS Architectural