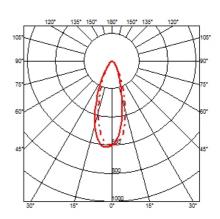

#### OPTICAL

Light controller description Aiming Light distribution symmetry Beam angle