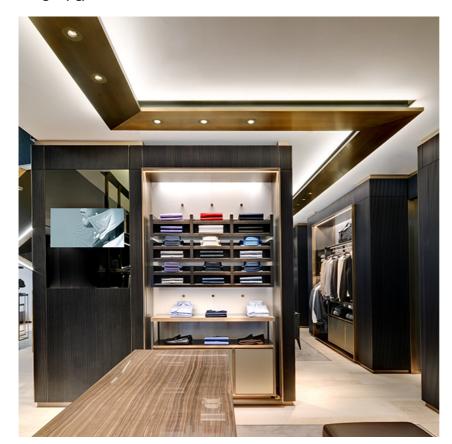

Light Sniper Wall-Washer Round designed by FLOS Architectural

High-performance embedded light fixture for LED light source. Remote 220-240V power supply included.