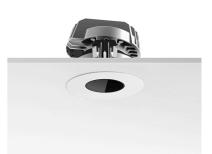

Class II

Fixed

35°

Number of heads Mounting Lamps description Luminaire luminous flux Voltage (V) Environment

Ceiling recessed Power LED 11W 910 Im 2700K CRI 90 Extreme Cut-off. See reference number 220/240 Indoor

#### PHYSICAL

| Cutout diameter (mm)         | 90 |
|------------------------------|----|
| Diameter (mm)                | 10 |
| Recessed depth (mm)          | 4  |
| <b>Construction material</b> | A  |
| Weight (kg)                  | 0, |

Light Sniper Wall-Washer Round designed by FLOS Architectural

High-performance embedded light fixture for LED light source. Remote 220-240V power supply included.