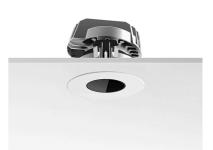

Light Sniper Wall-Washer Round designed by FLOS Architectural

High-performance embedded light fixture for LED light source. Remote 220-240V power supply included.

#### Light Sniper Wall-Washer Round . Accessories