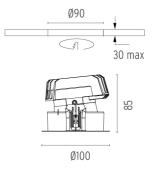

#### PHYSICAL

| Cutout diameter (mm)         | 90 |
|------------------------------|----|
| Diameter (mm)                | 10 |
| Recessed depth (mm)          | 4  |
| <b>Construction material</b> | A  |
| Weight (kg)                  | 0, |