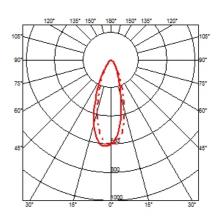

#### OPTICAL

Light controller description Aiming Light distribution symmetry Beam angle