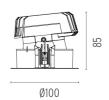

#### **PHYSICAL**

Cutout diameter (mm)90Diameter (mm)100Recessed depth (mm)145Construction materialAluminiumWeight (kg)0,49

Light Sniper Wall-Washer Round Dali Version

designed by FLOS Architectural

High-performance embedded light fixture for LED light source. Remote 220-240V power supply included.

## **M**ounting

Ø100

08.8239.00B

Flush ceilling round frame accessory

08.8243.00

08.8243.00.5U

08.8243.00.1U

Ceiling protector accessory.