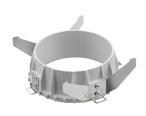

# Light Sniper Wall-Washer Round Dali Version . Accessories

08.8229.30A

**Ceiling protector** accessory. Round