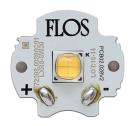

## Light Sniper Wall-Washer Round Dali Version . Lamps

**Power LED** 

Lamp category:

LED

Socket:

Special base

Lamp type:

Power LED