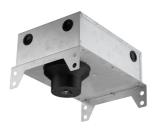

mWeight (kg)0,49





Light Sniper Wall-Washer Round Dali Version

designed by FLOS Architectural

High-performance embedded light fixture for LED light source. Remote 220-240V power supply included.





### **CERTIFICATIONS**











Flos.architectural@flos.com www.flos.com



# Light Sniper Wall-Washer Round Dali Version . Accessories

### **Optical**





08.8041.68

#### Elliptical light distribution lens

Elliptical light distribution lens in 4mm thick tempered glass.

08.8412.14

## Honeycomb

"Honeycomb" anti-glare grid made of aluminium cells.



# Light Sniper Wall-Washer Round Dali Version

designed by FLOS Architectural

High-performance embedded light fixture for LED light source. Remote 220-240V power supply included.



03.4989.06.DA - 322lm

Chrome

## **M**ounting









Ø100

08.8239.00B

Flush ceilling round frame accessory

08.8243.00

08.8243.00.5U

08.8243.00.1U

Ceiling protector accessory.

08.8250.00

**Concrete instalation** can.

# **CERTIFICATIONS**









ΙP 44

Flos.architectural@flos.com www.flos.com



# Light Sniper Wall-Washer Round Dali Version . Accessories



08.8229.30A

**Ceiling protector** accessory. Round

## Light Sniper Wall-Washer Round Dali Version . Lamps



**Power LED** 

Lamp category:

LED

Socket:

Special base

Lamp type:

Power LED



Light Sniper Wall-Washer Round Dali Version

designed by FLOS Architectural

High-performance embedded light fixture for LED light source. Remote 220-240V power supply included.



03.4989.06.DA - 322lm Chrome





## **CERTIFICATIONS**