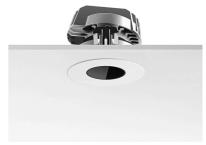

## **M**ounting

Ø100

08.8239.00B

Flush ceilling round frame accessory

08.8243.00

08.8243.00.5U

08.8243.00.1U

Ceiling protector accessory.