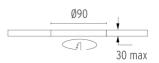

#### **PHYSICAL**

Cutout diameter (mm)90Diameter (mm)100Recessed depth (mm)145Construction materialAluminiumWeight (kg)0,49

Light Sniper Wall-Washer Round Dali Version

designed by FLOS Architectural

High-performance embedded light fixture for LED light source. Remote 220-240V power supply included.

## **M**ounting

Ø100

08.8239.00B

Flush ceilling round frame accessory

08.8243.00

08.8243.00.5U

08.8243.00.1U

Ceiling protector accessory.