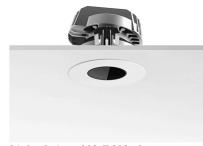

#### **PHYSICAL**

Cutout diameter (mm)90Diameter (mm)100Recessed depth (mm)145Construction materialAluminiumWeight (kg)0,49

Light Sniper Wall-Washer Round Dali Version

designed by FLOS Architectural

High-performance embedded light fixture for LED light source. Remote 220-240V power supply included.

# Light Sniper Wall-Washer Round Dali Version

designed by FLOS Architectural

High-performance embedded light fixture for LED light source. Remote 220-240V power supply included.

03.4989.06.DA - 322lm

Chrome

Light Sniper Wall-Washer Round Dali Version

designed by FLOS Architectural

High-performance embedded light fixture for LED light source. Remote 220-240V power supply included.

03.4989.06.DA - 322lm Chrome