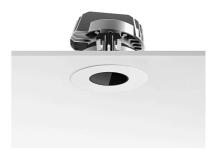

#### LIGHT SNIPER WALL-WASHER ROUND DALI VERSION

Number of heads

**Mounting** Ceiling recessed

Lamps descriptionPower LED 11W 910 Im 2700K CRI 90Luminaire luminous fluxExtreme Cut-off. See reference number

#### **PHYSICAL**

Cutout diameter (mm)90Diameter (mm)100Recessed depth (mm)145Construction materialAluminiumWeight (kg)0,49

Light Sniper Wall-Washer Round Dali Version

designed by FLOS Architectural

High-performance embedded light fixture for LED light source. Remote 220-240V power supply included.

# Light Sniper Wall-Washer Round Dali Version

designed by FLOS Architectural

High-performance embedded light fixture for LED light source. Remote 220-240V power supply included.

03.4989.06.DA - 322lm

Chrome