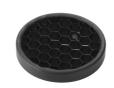

ltage (V) 220/240
Environment Indoor

#### **OPTICAL**

Light controller descriptionBare lampsAimingFixedLight distribution symmetryAsymmetricBeam angle35°

#### **ELECTRICAL**

Transformer availability Included
Transformer mounting Remote

Transformer type Electronic dimmable dali

Emergency Without Insulation class Class II

#### **PHYSICAL**

Cutout diameter (mm)90Diameter (mm)100Recessed depth (mm)145Construction materialAluminiumWeight (kg)0,49





Light Sniper Wall-Washer Round Dali Version

designed by FLOS Architectural

High-performance embedded light fixture for LED light source. Remote 220-240V power supply included.





### **CERTIFICATIONS**











Flos.architectural@flos.com www.flos.com



# Light Sniper Wall-Washer Round Dali Version . Accessories

### **Optical**





08.8041.68

#### Elliptical light distribution lens

Elliptical light distribution lens in 4mm thick tempered glass.

08.8412.14

## Honeycomb

"Honeycomb" anti-glare grid made of aluminium cells.



# Light Sniper Wall-Washer Round Dali Version

designed by FLOS Architectural

High-performance embedded light fixture for LED light source. Remote 220-240V power supply included.



03.4989.06.DA - 322lm

Chrome

## **M**ounting









Ø100

08.8239.00B

Flush ceilling round frame accessory

08.8243.00

08.8243.00.5U

08.8243.00.1U

Ceiling protector accessory.

08.8250.00

**Concrete instalation** can.

# **CERTIFICATIONS**









ΙP 44

Flos.architectural@flos.com www.flos.com



# Light Sniper Wall-Washer Round Dali Version . Accessories



08.8229.30A

**Ceiling protector** accessor