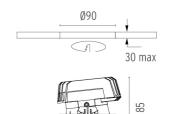

#### **PHYSICAL**

Cutout diameter (mm)90Diameter (mm)100Recessed depth (mm)145Construction materialAluminiumWeight (kg)0,49

Light Sniper Wall-Washer Round Dali Version

designed by FLOS Architectural

High-performance embedded light fixture for LED light source. Remote 220-240V power supply included.