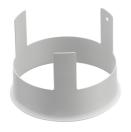

## **M**ounting

Ø100

08.8239.00B

Flush ceilling round frame accessory

08.8243.00

08.8243.00.5U

08.8243.00.1U

Ceiling protector accessory.