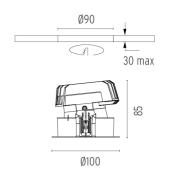

#### **PHYSICAL**

Cutout diameter (mm)90Diameter (mm)100Recessed depth (mm)145Construction materialAluminiumWeight (kg)0,49

Light Sniper Wall-Washer Round Dali Version

designed by FLOS Architectural

High-performance embedded light fixture for LED light source. Remote 220-240V power supply included.