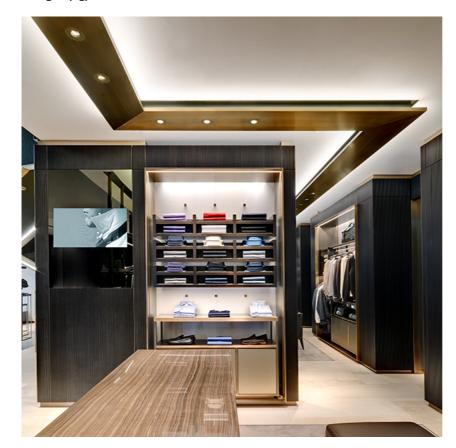

Light Sniper Wall-Washer Round Dali Version

designed by FLOS Architectural

High-performance embedded light fixture for LED light source. Remote 220-240V power supply included.

03.4988.06.ADA - 402lm Chrome

High-performance embedded light fixture for LED light source. Remote 220-240V power supply included.

03.4988.06.ADA - 402lm Chrome

#### Light Sniper Wall-Washer Round Dali Version . Accessories

08.8229.30A

Ceiling protector accessory. Round

Light Sniper Wall-Washer Round Dali Version designed by FLOS Architectural

High-performance embedded light fixture for LED light source. Remote 220-240V power supply included.