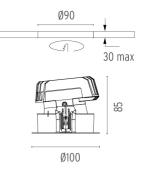

#### Ø90 Mounting 30 max 85 Ø100 CERTIFICATIONS 08.8239.00B 08.8243.00 08.8250.00 CE GWT **K**03 850° Flush ceilling round 08.8243.00.5U **Concrete instalation** frame accessory can. IP 08.8243.00.1U 44 Ceiling protector accessory.