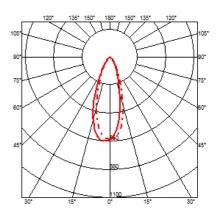

### OPTICAL

Light controller description Aiming Light distribution symmetry Beam angle

Electronic dimmable dali

Fixed

35°

Number of heads Mounting Lamps description Luminaire luminous flux Voltage (V) Environment

Ceiling recessed Power LED 11W 1060 Im 3000K CRI 90 Extreme Cut-off. See reference number 220/240 Indoor