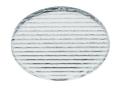

### Elliptical light distribution lens

Elliptical light distribution lens in 4mm thick tempered glass.

08.8412.14

Honeycomb

"Honeycomb" anti-glare grid made of aluminium cells.

Light Sniper Wall-Washer Round Dali Version designed by FLOS Architectural