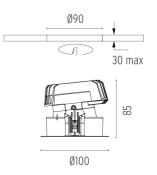

#### ELECTRICAL

Transformer availability Transformer mounting Transformer type Emergency Insulation class

PHYSICAL Cutout diameter (mm) Diameter (mm) Recessed depth (mm) Construction material Weight (kg)

#### Ø90 Mounting 30 max 85 Ø100 CERTIFICATIONS 08.8239.00B 08.8243.00 08.8250.00 CE GWT **K**03 850° Flush ceilling round 08.8243.00.5U **Concrete instalation** frame accessory can. IP 08.8243.00.1U 44 Ceiling protector accessory.