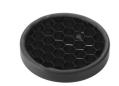

### Elliptical light distribution lens

Elliptical light distribution lens in 4mm thick tempered glass.

08.8412.14

Honeycomb

"Honeycomb" anti-glare grid made of aluminium cells.

Light Sniper Wall-Washer Round Dali Version designed by FLOS Architectural