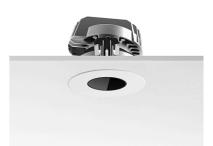

Light Sniper Wall-Washer Round Dali Version

designed by FLOS Architectural

High-performance embedded light fixture for LED light source. Remote 220-240V power supply included.

03.4988.06.ADA - 402lm Chrome

High-performance embedded light fixture for LED light source. Remote 220-240V power supply included.

03.4988.06.ADA - 402lm Chrome