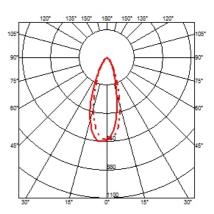

### OPTICAL

Light controller description Aiming Light distribution symmetry Beam angle