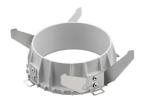

## Mounting

08.8239.00B

Flush ceilling round frame accessory

08.8243.00

08.8243.00.5U 08.8243.00.1U

Ceiling protector accessory.

08.8250.00

**Concrete instalation** can.