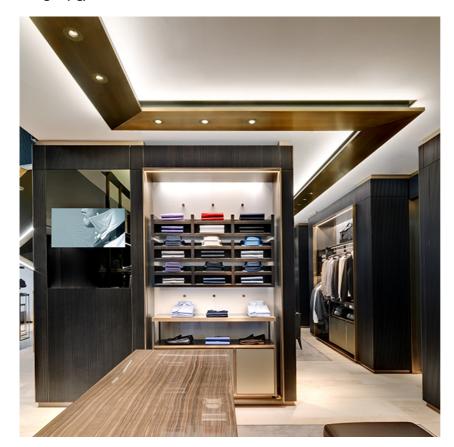

Light Sniper Wall-Washer Round designed by FLOS Architectural

High-performance embedded light fixture for LED light source. Remote 220-240V power supply included.