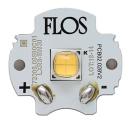

#### Light Sniper Wall-Washer Round . Lamps

Power LED LED Socket: Special base Lamp type: Power LED CERTIFICATIONS