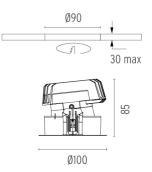

#### PHYSICAL

| Cutout diameter (mm)                 | 90       |
|--------------------------------------|----------|
| Diameter (mm)<br>Recessed depth (mm) | 10<br> 4 |
|                                      |          |
| Weight (kg)                          | 0,       |