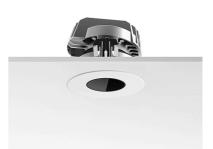

Light Sniper Wall-Washer Round designed by FLOS Architectural

High-performance embedded light fixture for LED light source. Remote 220-240V power supply included.

High-performance embedded light fixture for LED light source. Remote 220-240V power supply included.

03.4988.06A - 402lm Chrome

#### Light Sniper Wall-Washer Round . Accessories

08.8229.30A

Ceiling protector accessory. Round

Light Sniper Wall-Washer Round designed by FLOS Architectural

High-performance embedded light fixture for LED light source. Remote 220-240V power supply included.