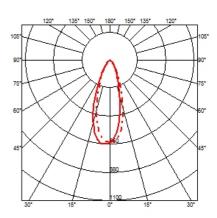

#### OPTICAL

Light controller description Aiming Light distribution symmetry Beam angle