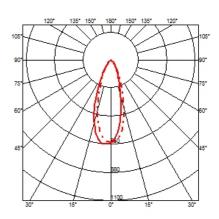

#### OPTICAL

Light controller description Aiming Light distribution symmetry Beam angle

Class II

Fixed

35°

Number of heads Mounting Lamps description Luminaire luminous flux Voltage (V) Environment

Ceiling recessed Power LED 11W 1060 Im 3000K CRI 90 Extreme Cut-off. See reference number 220/240 Indoor