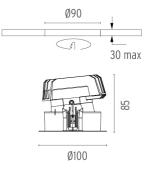

#### PHYSICAL

| Cutout diameter (mm)                 | 90       |
|--------------------------------------|----------|
| Diameter (mm)<br>Recessed depth (mm) | 10<br> 4 |
|                                      |          |
| Weight (kg)                          | 0,       |