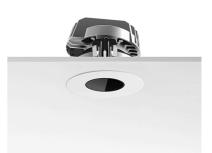

Class II

Fixed

35°

Number of heads Mounting Lamps description Luminaire luminous flux Voltage (V) Environment

Ceiling recessed Power LED 11W 1060 Im 3000K CRI 90 Extreme Cut-off. See reference number 220/240 Indoor

#### PHYSICAL

| Cutout diameter (mm)                 | 90       |
|--------------------------------------|----------|
| Diameter (mm)<br>Recessed depth (mm) | 10<br> 4 |
|                                      |          |
| Weight (kg)                          | 0,       |

Light Sniper Wall-Washer Round designed by FLOS Architectural

High-performance embedded light fixture for LED light source. Remote 220-240V power supply included.