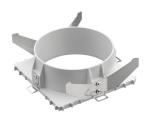

## **M**ounting

106 100

08.8240.00B

Flush ceilling square frame accessory

08.8243.00

08.8243.00.5U

08.8243.00.1U

Ceiling protector accessory.

# **Light Sniper Adjustable Square . Accessories**

08.8222.30A

Ceiling protector accessory. Square