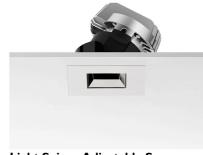

## LIGHT SNIPER ADJUSTABLE SQUARE

Number of heads

**Mounting** Ceiling recessed

Lamps descriptionPower LED 11W 910 Im 2700K CRI 90Luminaire luminous fluxExtreme Cut-off. See reference number

Voltage (V) 220/240
Environment Indoor

### **OPTICAL**

Light controller descriptionBare lampsAimingAdjustableLight distribution symmetrySymmetricBeam angle13° Spot

#### **PHYSICAL**

Cutout diameter (mm)90Recessed depth (mm)155Construction materialAluminiumWeight (kg)0,65

**Light Sniper Adjustable Square** designed by FLOS Architectural

High-performance embedded light fixture for LED light source. Remote 220-240V power supply included.