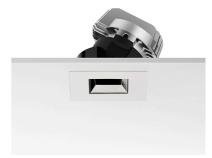

#### **PHYSICAL**

Cutout diameter (mm)90Recessed depth (mm)155Construction materialAluminiumWeight (kg)0,65

**Light Sniper Adjustable Square** designed by FLOS Architectural

High-performance embedded light fixture for LED light source. Remote 220-240V power supply included.

## Honeycomb

"Honeycomb" anti-glare grid made of aluminium cells.

**Light Sniper Adjustable Square** designed by FLOS Architectural

High-performance embedded light fixture for LED light source. Remote 220-240V power supply included.

**Light Sniper Adjustable Square** designed by FLOS Architectural

High-performance embedded light fixture for LED light source. Remote 220-240V power supply included.

03.4987.06 - 329lm Chrome
03.4987.GL - 329lm Gold
03.4987.14 - 329lm Matt black