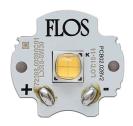

# **Light Sniper Adjustable Square** . Lamps

**Power LED** 

Lamp category:

LED

Socket:

Special base

Lamp type:

Power LED