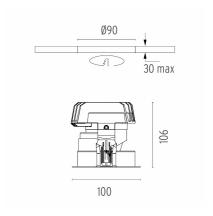

#### **PHYSICAL**

Cutout diameter (mm)90Recessed depth (mm)155Construction materialAluminiumWeight (kg)0,65

**Light Sniper Adjustable Square** designed by FLOS Architectural

High-performance embedded light fixture for LED light source. Remote 220-240V power supply included.

## **M**ounting

106 100

08.8240.00B

Flush ceilling square frame accessory

08.8243.00

08.8243.00.5U

08.8243.00.1U

Ceiling protector accessory.