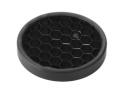

## Honeycomb

"Honeycomb" anti-glare grid made of aluminium cells.

**Light Sniper Adjustable Square** designed by FLOS Architectural

High-performance embedded light fixture for LED light source. Remote 220-240V power supply included.