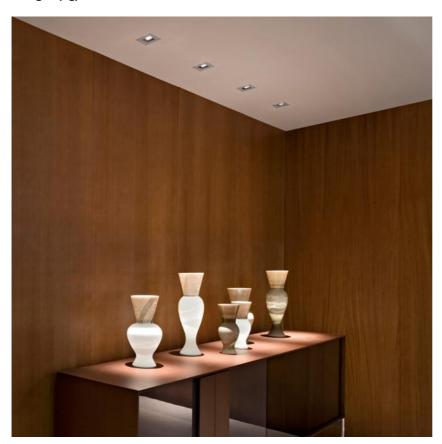

#### **PHYSICAL**

Cutout diameter (mm)90Recessed depth (mm)155Construction materialAluminiumWeight (kg)0,65

**Light Sniper Adjustable Square** designed by FLOS Architectural

High-performance embedded light fixture for LED light source. Remote 220-240V power supply included.

## Honeycomb

"Honeycomb" anti-glare grid made of aluminium cells.

**Light Sniper Adjustable Square** designed by FLOS Architectural

High-performance embedded light fixture for LED light source. Remote 220-240V power supply included.

**Light Sniper Adjustable Square** designed by FLOS Architectural

High-performance embedded light fixture for LED light source. Remote 220-240V power supply included.

03.4987.06 - 329lm Chrome
03.4987.GL - 329lm Gold
03.4987.14 - 329lm Matt black