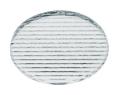

### **Optical**

08.8041.68

#### Elliptical light distribution lens

Elliptical light distribution lens in 4mm thick tempered glass.

08.8412.14