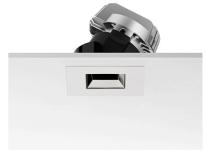

## LIGHT SNIPER ADJUSTABLE SQUARE

Number of heads

**Mounting** Ceiling recessed

Lamps descriptionPower LED 11W 910 Im 2700K CRI 90Luminaire luminous fluxExtreme Cut-off. See reference number

Voltage (V) 220/240
Environment Indoor

#### **PHYSICAL**

Cutout diameter (mm)90Recessed depth (mm)155Construction materialAluminiumWeight (kg)0,65

**Light Sniper Adjustable Square** designed by FLOS Architectural

High-performance embedded light fixture for LED light source. Remote 220-240V power supply included.