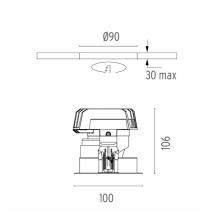

#### **PHYSICAL**

Cutout diameter (mm)90Recessed depth (mm)155Construction materialAluminiumWeight (kg)0,65

**Light Sniper Adjustable Square** designed by FLOS Architectural

High-performance embedded light fixture for LED light source. Remote 220-240V power supply included.