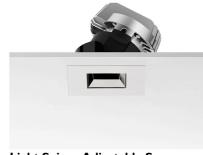

## LIGHT SNIPER ADJUSTABLE SQUARE DALI VERSION

Number of heads

**Mounting** Ceiling recessed

Lamps descriptionPower LED 11W 910 Im 2700K CRI 90Luminaire luminous fluxExtreme Cut-off. See reference number

#### **PHYSICAL**

Cutout diameter (mm)90Recessed depth (mm)155Construction materialAluminiumWeight (kg)0,65

Light Sniper Adjustable Square Dali Version

designed by FLOS Architectural

High-performance embedded light fixture for LED light source. Remote 220-240V power supply included.

# Light Sniper Adjustable Square Dali Version

designed by FLOS Architectural

High-performance embedded light fixture for LED light source. Remote 220-240V power supply included.

03.4987.06.DA - 329lm Chrome
03.4987.GL.DA - 329lm Gold
03.4987.14.DA - 329lm Matt black

Light Sniper Adjustable Square Dali Version

designed by FLOS Architectural

High-performance embedded light fixture for LED light source. Remote 220-240V power supply included.

03.4987.06.DA - 329lm Chrome
03.4987.GL.DA - 329lm Gold
03.4987.14.DA - 329lm Matt black