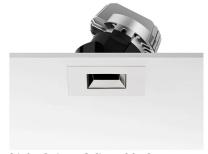

## LIGHT SNIPER ADJUSTABLE SQUARE DALI VERSION

Number of heads

**Mounting** Ceiling recessed

Lamps descriptionPower LED 11W 910 Im 2700K CRI 90Luminaire luminous fluxExtreme Cut-off. See reference number

#### **PHYSICAL**

Cutout diameter (mm)90Recessed depth (mm)155Construction materialAluminiumWeight (kg)0,65

Light Sniper Adjustable Square Dali Version

designed by FLOS Architectural

High-performance embedded light fixture for LED light source. Remote 220-240V power supply included.

# Light Sniper Adjustable Square Dali Version

designed by FLOS Architectural

High-performance embedded light fixture for LED light source. Remote 220-240V power supply included.

03.4987.06.DA - 329lm Chrome
03.4987.GL.DA - 329lm Gold
03.4987.14.DA - 329lm Matt black