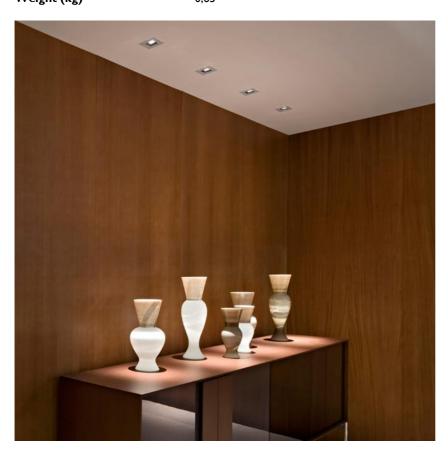

## LIGHT SNIPER ADJUSTABLE SQUARE DALI VERSION

Number of heads

**Mounting** Ceiling recessed

Lamps descriptionPower LED 11W 910 Im 2700K CRI 90Luminaire luminous fluxExtreme Cut-off. See reference number

#### **PHYSICAL**

Cutout diameter (mm)90Recessed depth (mm)155Construction materialAluminiumWeight (kg)0,65

Light Sniper Adjustable Square Dali Version

designed by FLOS Architectural

High-performance embedded light fixture for LED light source. Remote 220-240V power supply included.

# Light Sniper Adjustable Square Dali Version

designed by FLOS Architectural

High-performance embedded light fixture for LED light source. Remote 220-240V power supply included.

03.4987.06.DA - 329lm Chrome
03.4987.GL.DA - 329lm Gold
03.4987.14.DA - 329lm Matt black

Light Sniper Adjustable Square Dali Version

designed by FLOS Architectural

High-performance embedded light fixture for LED light source. Remote 220-240V power supply included.

03.4987.06.DA - 329lm Chrome
03.4987.GL.DA - 329lm Gold
03.4987.14.DA - 329lm Matt black