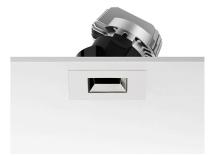

#### **PHYSICAL**

Cutout diameter (mm)90Recessed depth (mm)155Construction materialAluminiumWeight (kg)0,65

Light Sniper Adjustable Square Dali Version

designed by FLOS Architectural

High-performance embedded light fixture for LED light source. Remote 220-240V power supply included.

# Light Sniper Adjustable Square Dali Version

designed by FLOS Architectural

High-performance embedded light fixture for LED light source. Remote 220-240V power supply included.

03.4987.06.DA - 329lm Chrome
03.4987.GL.DA - 329lm Gold
03.4987.14.DA - 329lm Matt black