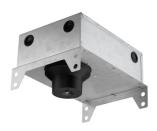

4987.06.DA - 329lm Chrome
03.4987.GL.DA - 329lm Gold
03.4987.14.DA - 329lm Matt black



#### **CERTIFICATIONS**

















Flos.architectural@flos.com www.flos.com



## Light Sniper Adjustable Square Dali Version . Accessories

#### **Optical**





08.8041.68

# Elliptical light distribution lens

Elliptical light distribution lens in 4mm thick tempered glass.

08.8412.14

## Honeycomb

"Honeycomb" anti-glare grid made of aluminium cells.



# Light Sniper Adjustable Square Dali Version

designed by FLOS Architectural

High-performance embedded light fixture for LED light source. Remote 220-240V power supply included.

03.4987.06.DA - 329lm Chrome
03.4987.GL.DA - 329lm Gold
03.4987.14.DA - 329lm Matt black

## **M**ounting



08.8240.00B

Flush ceilling square

frame accessory





08.8243.00

08.8243.00.5U

08.8243.00.1U

Ceiling protector accessory.

08.8250.00

Concrete instalation can.



# CERTIFICATIONS

















Flos.architectural@flos.com www.flos.com



## Light Sniper Adjustable Square Dali Version . Accessories



 $\bigcirc$  (

08.8222.30A

Ceiling protector accessory. Square

# Light Sniper Adjustable Square Dali Version . Lamps



Power LED

Lamp category:

LED

Socket:

Special base

Lamp type:

Power LED



Light Sniper Adjustable Square Dali Version

designed by FLOS Architectural

High-performance embedded light fixture for LED light source. Remote 220-240V power supply included.

03.4987.06.DA - 329lm Chrome
03.4987.GL.DA - 329lm Gold
03.4987.14.DA - 329lm Matt black



# CERTIFICATIONS

















Flos.architectural@flos.com www.flo