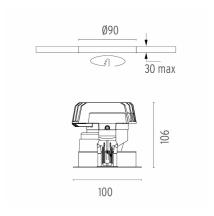

#### **PHYSICAL**

Cutout diameter (mm)90Recessed depth (mm)155Construction materialAluminiumWeight (kg)0,65

Light Sniper Adjustable Square Dali Version

designed by FLOS Architectural

High-performance embedded light fixture for LED light source. Remote 220-240V power supply included.