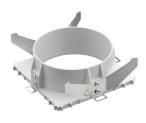

## **M**ounting

08.8240.00B

Flush ceilling square

frame accessory

08.8243.00

08.8243.00.5U

08.8243.00.1U

Ceiling protector accessory.

08.8250.00

Concrete instalation can.