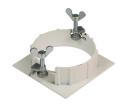

## **M**ounting

08.8240.00B

Flush ceilling square

frame accessory

08.8243.00

08.8243.00.5U

08.8243.00.1U

Ceiling protector accessory.

08.8250.00

Concrete instalation can.