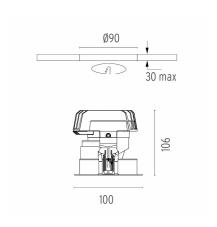

#### **PHYSICAL**

Cutout diameter (mm)90Recessed depth (mm)155Construction materialAluminiumWeight (kg)0,65

Light Sniper Adjustable Square Dali Version

designed by FLOS Architectural

High-performance embedded light fixture for LED light source. Remote 220-240V power supply included.