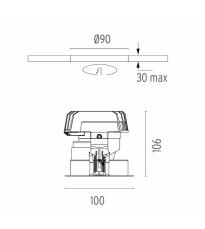

## LIGHT SNIPER ADJUSTABLE SQUARE DALI VERSION

Number of heads

**Mounting** Ceiling recessed

Lamps descriptionPower LED 11W 910 Im 2700K CRI 90Luminaire luminous fluxExtreme Cut-off. See reference number

#### **PHYSICAL**

Cutout diameter (mm)90Recessed depth (mm)155Construction materialAluminiumWeight (kg)0,65

Light Sniper Adjustable Square Dali Version

designed by FLOS Architectural

High-performance embedded light fixture for LED light source. Remote 220-240V power supply included.