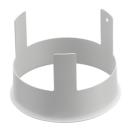

## Light Sniper Adjustable Square Dali Version . Accessories

 $\bigcirc$  (

08.8222.30A

Ceiling protector accessory. Square