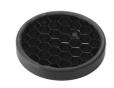

ltage (V) 220/240 Environment Indoor

### **OPTICAL**

Light controller descriptionBare lampsAimingAdjustableLight distribution symmetrySymmetricBeam angle13° Spot

#### **ELECTRICAL**

Transformer availability Included
Transformer mounting Remote

Transformer type Electronic dimmable dali

Emergency Without Insulation class Class II

#### **PHYSICAL**

Cutout diameter (mm)90Recessed depth (mm)155Construction materialAluminiumWeight (kg)0,65





Light Sniper Adjustable Square Dali Version

designed by FLOS Architectural

High-performance embedded light fixture for LED light source. Remote 220-240V power supply included.





#### **CERTIFICATIONS**

















Flos.architectural@flos.com www.flos.com



## Light Sniper Adjustable Square Dali Version . Accessories

### **Optical**





08.8041.68

#### Elliptical light distribution lens

Elliptical light distribution lens in 4mm thick tempered glass.

08.8412.14

## Honeycomb

"Honeycomb" anti-glare grid made of aluminium cells.



# Light Sniper Adjustable Square Dali Version

designed by FLOS Architectural

High-performance embedded light fixture for LED light source. Remote 220-240V power supply included.



#### Mounting







08.8240.00B

Flush ceilling square frame accessory

08.8243.00

08.8243.00.5U

08.8243.00.1U

Ceiling protector accessory.

08.8250.00

**Concrete instalation** can.



# **CERTIFICATIONS**

















Flos.architectural@flos.com www.flos.com



## Light Sniper Adjustable Square Dali Version . Accessories



08.8222.30A

Ceiling protector accessory. Square

# Light Sniper Adjustable Squ