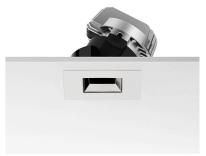

#### **PHYSICAL**

Cutout diameter (mm)90Recessed depth (mm)155Construction materialAluminiumWeight (kg)0,65

Light Sniper Adjustable Square Dali Version

designed by FLOS Architectural

High-performance embedded light fixture for LED light source. Remote 220-240V power supply included.

# Light Sniper Adjustable Square Dali Version

designed by FLOS Architectural

High-performance embedded light fixture for LED light source. Remote 220-240V power supply included.