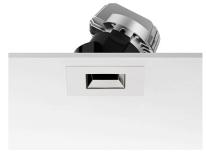

#### **PHYSICAL**

Cutout diameter (mm)90Recessed depth (mm)155Construction materialAluminiumWeight (kg)0,65

Light Sniper Adjustable Square Dali Version

designed by FLOS Architectural

High-performance embedded light fixture for LED light source. Remote 220-240V power supply included.

# Light Sniper Adjustable Square Dali Version

designed by FLOS Architectural

High-performance embedded light fixture for LED light source. Remote 220-240V power supply included.