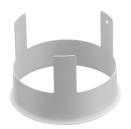

#### Mounting

08.8240.00B

Flush ceilling square frame accessory

08.8243.00

08.8243.00.5U

08.8243.00.1U

Ceiling protector accessory.

08.8250.00

**Concrete instalation** can.