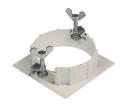

#### Mounting

08.8240.00B

Flush ceilling square frame accessory

08.8243.00

08.8243.00.5U

08.8243.00.1U

Ceiling protector accessory.

08.8250.00

**Concrete instalation** can.