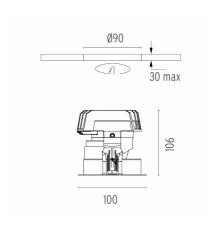

#### **PHYSICAL**

Cutout diameter (mm)90Recessed depth (mm)155Construction materialAluminiumWeight (kg)0,65

Light Sniper Adjustable Square Dali Version

designed by FLOS Architectural

High-performance embedded light fixture for LED light source. Remote 220-240V power supply included.