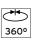

### **OPTICAL**

Light controller descriptionBare lampsAimingAdjustableLight distribution symmetrySymmetricBeam angle13° Spot