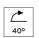

### **OPTICAL**

Light controller descriptionBare lampsAimingAdjustableLight distribution symmetrySymmetricBeam angle13° Spot