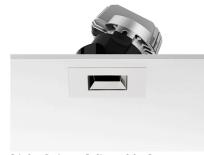

## LIGHT SNIPER ADJUSTABLE SQUARE DALI VERSION

Number of heads

**Mounting** Ceiling recessed

Lamps descriptionPower LED 11W 1060 lm 3000K CRI 90Luminaire luminous fluxExtreme Cut-off. See reference number

#### **PHYSICAL**

Cutout diameter (mm)90Recessed depth (mm)155Construction materialAluminiumWeight (kg)0,65

Light Sniper Adjustable Square Dali Version

designed by FLOS Architectural

High-performance embedded light fixture for LED light source. Remote 220-240V power supply included.

# Light Sniper Adjustable Square Dali Version

designed by FLOS Architectural

High-performance embedded light fixture for LED light source. Remote 220-240V power supply included.