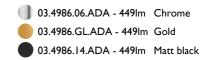

Light Sniper Adjustable Square Dali Version

designed by FLOS Architectural

High-performance embedded light fixture for LED light source. Remote 220-240V power supply included.

03.4986.06.ADA - 449lm Chrome
03.4986.GL.ADA - 449lm Gold
03.4986.14.ADA - 449lm Matt black