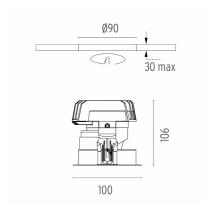

#### **PHYSICAL**

Cutout diameter (mm)90Recessed depth (mm)155Construction materialAluminiumWeight (kg)0,65

Light Sniper Adjustable Square Dali Version

designed by FLOS Architectural

High-performance embedded light fixture for LED light source. Remote 220-240V power supply included.