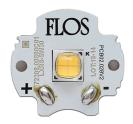

# Light Sniper Adjustable Square Dali Version . Lamps

Power LED

Lamp category:

LED

Socket:

Special base

Lamp type:

Power LED

Light Sniper Adjustable Square Dali Version

designed by FLOS Architectural

High-performance embedded light fixture for LED light source. Remote 220-240V power supply included.

03.4986.06.ADA - 449lm Chrome
03.4986.GL.ADA - 449lm Gold
03.4986.14.ADA - 449lm Matt black