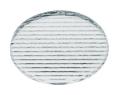

Voltage (V) 220/240 Environment Indoor

### **OPTICAL**

Light controller descriptionBare lampsAimingAdjustableLight distribution symmetrySymmetricBeam angle13° Spot

#### **ELECTRICAL**

Transformer availability Included
Transformer mounting Remote

Transformer type Electronic dimmable dali

Emergency Without Insulation class Class II

#### **PHYSICAL**

Cutout diameter (mm)90Recessed depth (mm)155Construction materialAluminiumWeight (kg)0,65





Light Sniper Adjustable Square Dali Version

designed by FLOS Architectural

High-performance embedded light fixture for LED light source. Remote 220-240V power supply included.





#### **CERTIFICATIONS**

















Flos.architectural@flos.com www.flos.com



## Light Sniper Adjustable Square Dali Version . Accessories

### **Optical**





08.8041.68

#### Elliptical light distribution lens

Elliptical light distribution lens in 4mm thick tempered glass.

08.8412.14

## Honeycomb

"Honeycomb" anti-glare grid made of aluminium cells.



# Light Sniper Adjustable Square Dali Version

designed by FLOS Architectural

High-performance embedded light fixture for LED light source. Remote 220-240V power supply included.



#### Mounting







08.8240.00B

Flush ceilling square frame accessory

08.8243.00

08.8243.00.5U

08.8243.00.1U

Ceiling protector accessory.

08.8250.00

**Concrete instalation** can.



# **CERTIFICATIONS**

















Flos.architectural@flos.com www.flos.com



## Light Sniper Adjustable Square Dali Version . Accessories



08.8222.30A

Ceiling protector accessory. Square

# Light Sniper Adjustable S