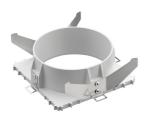

#### Mounting

08.8240.00B

Flush ceilling square frame accessory

08.8243.00

08.8243.00.5U

08.8243.00.1U

Ceiling protector accessory.

08.8250.00

**Concrete instalation** can.