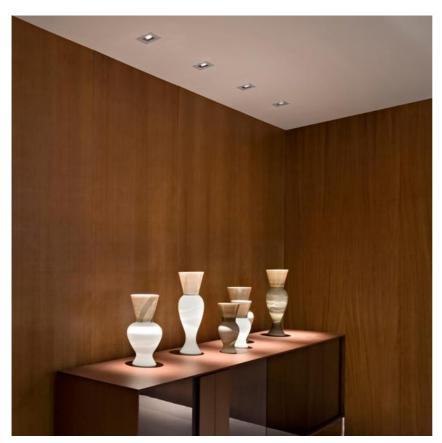

#### **PHYSICAL**

Cutout diameter (mm)90Recessed depth (mm)155Construction materialAluminiumWeight (kg)0,65

Light Sniper Adjustable Square Dali Version

designed by FLOS Architectural

High-performance embedded light fixture for LED light source. Remote 220-240V power supply included.

# Light Sniper Adjustable Square Dali Version

designed by FLOS Architectural

High-performance embedded light fixture for LED light source. Remote 220-240V power supply included.

Light Sniper Adjustable Square Dali Version

designed by FLOS Architectural

High-performance embedded light fixture for LED light source. Remote 220-240V power supply included.

03.4986.06.ADA - 449lm Chrome
03.4986.GL.ADA - 449lm Gold
03.4986.14.ADA - 449lm Matt black