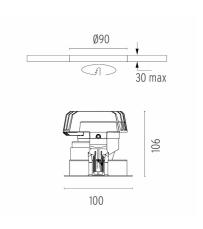

#### **PHYSICAL**

Cutout diameter (mm)90Recessed depth (mm)155Construction materialAluminiumWeight (kg)0,65

Light Sniper Adjustable Square Dali Version

designed by FLOS Architectural

High-performance embedded light fixture for LED light source. Remote 220-240V power supply included.