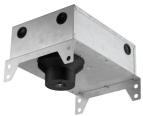

#### Mounting

08.8240.00B

Flush ceilling square frame accessory

08.8243.00

08.8243.00.5U

08.8243.00.1U

Ceiling protector accessory.

08.8250.00

**Concrete instalation** can.