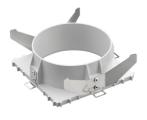

### Ø90 30 max 106 100

Mounting

08.8240.00B

Flush ceilling square frame accessory

08.8243.00

08.8243.00.5U

08.8243.00.1U

Ceiling protector accessory.