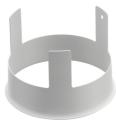

#### Light Sniper Adjustable Square . Accessories

08.8222.30A

**Ceiling protector** accessory. Square

Light Sniper Adjustable Square . Lamps

Power LED Lamp category: LED Socket: Special base Lamp type: Power LED