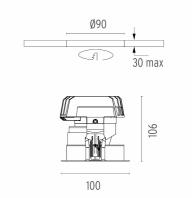

#### PHYSICAL

| Cutout diameter (mm)  |
|-----------------------|
| Recessed depth (mm)   |
| Construction material |
| Weight (kg)           |

90 155

Aluminium

Included

Remote

Electronic

Without

### Ø90 30 max 106 100

Mounting

08.8240.00B

Flush ceilling square frame accessory

08.8243.00

08.8243.00.5U

08.8243.00.1U

Ceiling protector accessory.