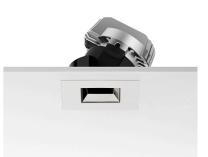

Class II

Light Sniper Adjustable Square designed by FLOS Architectural

High-performance embedded light fixture for LED light source. Remote 220-240V power supply included.

High-performance embedded light fixture for LED light source. Remote 220-240V power supply included.

Light Sniper Adjustable Square designed by FLOS Architectural

High-performance embedded light fixture for LED light source. Remote 220-240V power supply included.

360°

44