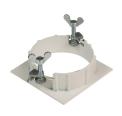

### Ø90 30 max 106 100

Mounting

08.8240.00B

Flush ceilling square frame accessory

08.8243.00

08.8243.00.5U

08.8243.00.1U

Ceiling protector accessory.