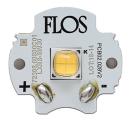

#### Light Sniper Adjustable Square . Accessories

08.8222.30A

**Ceiling protector** accessory. Square

Light Sniper Adjustable Square . Lamps

Power LED Lamp category: LED Socket: Special base Lamp type: Power LED