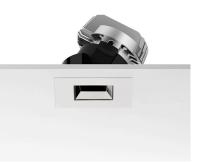

#### OPTICAL

Light controller descriptionBare lampsAimingAdjustableLight distribution symmetrySymmetricBeam angle13° Spot

#### PHYSICAL

| Cutout diameter (mm)  |
|-----------------------|
| Recessed depth (mm)   |
| Construction material |
| Weight (kg)           |

90 155

Aluminium

Included

Remote

Electronic

Without