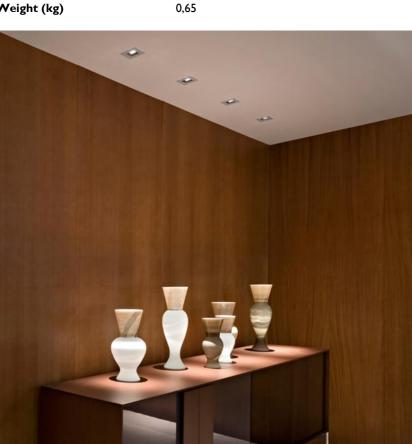

#### LIGHT SNIPER ADJUSTABLE SQUARE

L

Number of heads Mounting Lamps description Luminaire luminous flux Voltage (V) Environment

Ceiling recessed Power LED 11W 1060 Im 3000K CRI 90 Extreme Cut-off. See reference number 220/240 Indoor

Class II

Light Sniper Adjustable Square designed by FLOS Architectural

High-performance embedded light fixture for LED light source. Remote 220-240V power supply included.