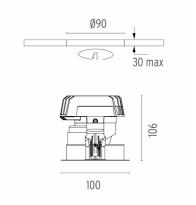

#### PHYSICAL

| Cutout diameter (mm)  |
|-----------------------|
| Recessed depth (mm)   |
| Construction material |
| Weight (kg)           |

90 155

Aluminium

Included

Remote

Electronic

Without

### Ø90 30 max 106 100

Mounting

08.8240.00B

Flush ceilling square frame accessory

08.8243.00

08.8243.00.5U

08.8243.00.1U

Ceiling protector accessory.