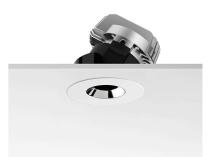

### LIGHT SNIPER ADJUSTABLE ROUND

L

Number of heads Mounting Lamps description Luminaire luminous flux Voltage (V) Environment

Ceiling recessed Power LED 11W 910 Im 2700K CRI 90 Extreme Cut-off. See reference number 220/240 Indoor

### Light Sniper Adjustable Round designed by FLOS Architectural

High-performance embedded light fixture for LED light source. Remote 220-240V power supply included.