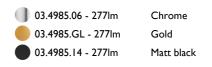

### Light Sniper Adjustable Round designed by FLOS Architectural

High-performance embedded light fixture for LED light source. Remote 220-240V power supply included.





### CERTIFICATIONS

| CE       | <b>K</b> 03 | F | GWT<br>850° |
|----------|-------------|---|-------------|
| $\frown$ |             |   | IP          |
| 40°      | 360°        |   | 44          |

# (

### Light Sniper Adjustable Round . Accessories

#### Optical





08.8041.68

**Elliptical light** distribution lens

Elliptical light distribution lens in 4mm thick tempered glass.



Honeycomb

"Honeycomb" anti-glare grid made of aluminium cells.



Light Sniper Adjustable Round designed by FLOS Architectural

High-performance embedded light fixture for LED light source. Remote 220-240V power supply included.





Mounting



08.8239.00B

Flush ceilling round

frame accessory

08.8243.00 08.8243.00.5U

08.8243.00.1U

Ceiling protector accessory.



08.8250.00

**Concrete instalation** can.

CERTIFICATIONS CE ۱F **K**03

<u>/</u> 40°



GWT

## FLOS

### Light Sniper Adjustable Round . Accessories



08.8229.30A

Ceiling protector accessory. Round





Power LED LED Socket: Special base Lamp type: Power LED



### Light Sniper Adjustable Round designed by FLOS Architectural

High-performance embedded light fixture for LED light source. Remote 220-240V power supply included.