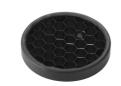

#### Optical

08.8041.68

**Elliptical light** distribution lens

Elliptical light distribution lens in 4mm thick tempered glass.

Honeycomb

"Honeycomb" anti-glare grid made of aluminium cells.

Light Sniper Adjustable Round designed by FLOS Architectural