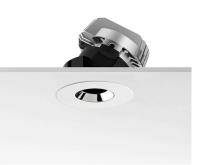

### LIGHT SNIPER ADJUSTABLE ROUND

L

Number of heads Mounting Lamps description Luminaire luminous flux Voltage (V) Environment

Ceiling recessed Power LED 11W 910 Im 2700K CRI 90 Extreme Cut-off. See reference number 220/240 Indoor