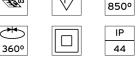

### CERTIFICATIONS

| CE       | <b>K</b> 03 | F | GWT<br>850° |
|----------|-------------|---|-------------|
| $\frown$ |             |   | IP          |
| 40°      | 360°        |   | 44          |