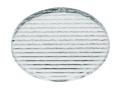

#### Optical

08.8041.68

**Elliptical light** distribution lens

Elliptical light distribution lens in 4mm thick tempered glass.

Honeycomb

"Honeycomb" anti-glare grid made of aluminium cells.

Light Sniper Adjustable Round designed by FLOS Architectural