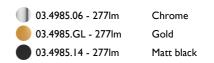

### LIGHT SNIPER ADJUSTABLE ROUND

L

Number of heads Mounting Lamps description Luminaire luminous flux Voltage (V) Environment

Ceiling recessed Power LED 11W 910 Im 2700K CRI 90 Extreme Cut-off. See reference number 220/240 Indoor