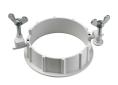

High-performance embedded light fixture for LED light source. Remote 220-240V power supply included.

Mounting

08.8239.00B

Flush ceilling round

frame accessory

08.8243.00 08.8243.00.5U

08.8243.00.1U

Ceiling protector accessory.