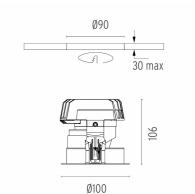

### PHYSICAL

| Cutout diameter (mm)  | 90 |
|-----------------------|----|
| Diameter (mm)         | 10 |
| Recessed depth (mm)   | 15 |
| Construction material | Α  |
| Weight (kg)           | 0, |

Included