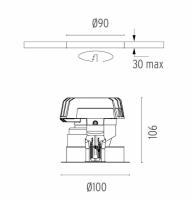

### PHYSICAL

| Cutout diameter (mm)  | 90 |
|-----------------------|----|
| Diameter (mm)         | 10 |
| Recessed depth (mm)   | 15 |
| Construction material | Α  |
| Weight (kg)           | 0, |

Included