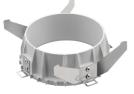

High-performance embedded light fixture for LED light source. Remote 220-240V power supply included.

Mounting

08.8239.00B

Flush ceilling round

frame accessory

08.8243.00 08.8243.00.5U

08.8243.00.1U

Ceiling protector accessory.

08.8250.00

**Concrete instalation** can.

CERTIFICATIONS CE ۱F **K**03

<u>/</u> 40°

GWT