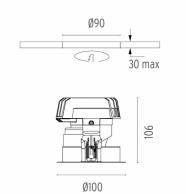

### PHYSICAL

| Cutout diameter (mm)  | 90 |
|-----------------------|----|
| Diameter (mm)         | 10 |
| Recessed depth (mm)   | 15 |
| Construction material | Α  |
| Weight (kg)           | 0, |

Included