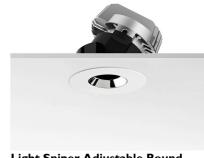

## LIGHT SNIPER ADJUSTABLE ROUND DALI VERSION

Number of heads

Mounting Ceiling recessed

Lamps descriptionPower LED 11W 1060 lm 3000K CRI 90Luminaire luminous fluxExtreme Cut-off. See reference number

Voltage (V) 220/240
Environment Indoor

# Light Sniper Adjustable Round Dali Version

designed by FLOS Architectural

High-performance embedded light fixture for LED light source. Remote 220-240V power supply included.

Ø90

Light Sniper Adjustable Round Dali Version

designed by FLOS Architectural

High-performance embedded light fixture for LED light source. Remote 220-240V power supply included.

03.4984.06.ADA - 364lm Chrome
03.4984.GL.ADA - 364lm Gold
03.4984.14.ADA - 364lm Matt black