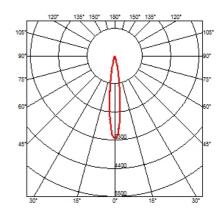

#### **OPTICAL**

Light controller descriptionBare lampsAimingAdjustableLight distribution symmetrySymmetricBeam angle15° Spot