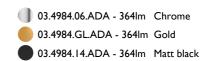

Light Sniper Adjustable Round Dali Version

designed by FLOS Architectural

High-performance embedded light fixture for LED light source. Remote 220-240V power supply included.

03.4984.06.ADA - 364lm Chrome
03.4984.GL.ADA - 364lm Gold
03.4984.14.ADA - 364lm Matt black