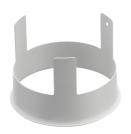

#### **Mounting**

Ø100

30 max

08.8239.00B

Flush ceilling round frame accessory

08.8243.00

08.8243.00.5U

08.8243.00.1U