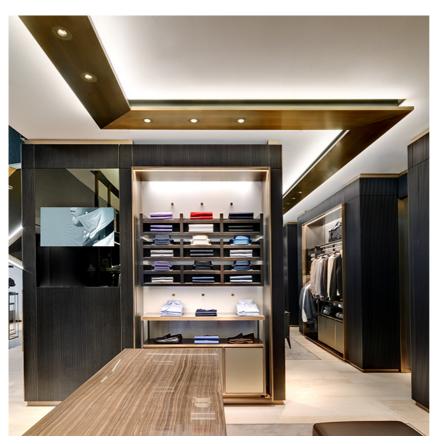

# Light Sniper Adjustable Round Dali Version

designed by FLOS Architectural

High-performance embedded light fixture for LED light source. Remote 220-240V power supply included.

Ø90

Light Sniper Adjustable Round Dali Version

designed by FLOS Architectural

High-performance embedded light fixture for LED light source. Remote 220-240V power supply included.

03.4984.06.ADA - 364lm Chrome
03.4984.GL.ADA - 364lm Gold
03.4984.14.ADA - 364lm Matt black