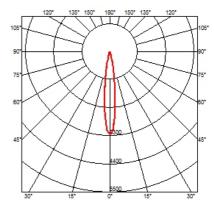

#### **OPTICAL**

Light controller descriptionBare lampsAimingAdjustableLight distribution symmetrySymmetricBeam angle15° Spot