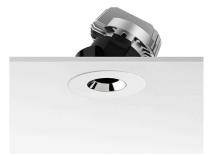

# Light Sniper Adjustable Round Dali Version

designed by FLOS Architectural

High-performance embedded light fixture for LED light source. Remote 220-240V power supply included.

Ø90

Light Sniper Adjustable Round Dali Version

designed by FLOS Architectural

High-performance embedded light fixture for LED light source. Remote 220-240V power supply included.

03.4984.06.ADA - 364lm Chrome
03.4984.GL.ADA - 364lm Gold
03.4984.14.ADA - 364lm Matt black