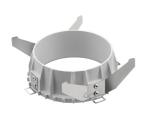

#### **Mounting**

Ø100

30 max

08.8239.00B

Flush ceilling round frame accessory

08.8243.00

08.8243.00.5U

08.8243.00.1U

Ceiling protector accessory.

08.8250.00

Concrete instalation can.