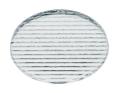

## Elliptical light distribution lens

Elliptical light distribution lens in 4mm thick tempered glass.

08.8412.14