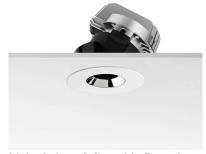

# Light Sniper Adjustable Round Dali Version

designed by FLOS Architectural

High-performance embedded light fixture for LED light source. Remote 220-240V power supply included.

Ø90

Light Sniper Adjustable Round Dali Version

designed by FLOS Architectural

High-performance embedded light fixture for LED light source. Remote 220-240V power supply included.

03.4984.06.ADA - 364lm Chrome
03.4984.GL.ADA - 364lm Gold
03.4984.14.ADA - 364lm Matt black