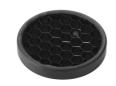

0
Environment Indoor

#### **OPTICAL**

Light controller descriptionBare lampsAimingAdjustableLight distribution symmetrySymmetricBeam angle15° Spot

#### **ELECTRICAL**

Transformer availability Included
Transformer mounting Remote

Transformer type Electronic dimmable dali

Emergency Without Insulation class Class II

#### **PHYSICAL**

Cutout diameter (mm)90Diameter (mm)100Recessed depth (mm)155Construction materialAluminiumWeight (kg)0,65





Light Sniper Adjustable Round Dali Version

designed by FLOS Architectural

High-performance embedded light fixture for LED light source. Remote 220-240V power supply included.





#### **CERTIFICATIONS**



















Flos.architectural@flos.com www.flos.com



## Light Sniper Adjustable Round Dali Version . Accessories

## **Optical**





08.8041.68

## Elliptical light distribution lens

Elliptical light distribution lens in 4mm thick tempered glass.

08.8412.14

#### Honeycomb

"Honeycomb" anti-glare grid made of aluminium cells.



# Light Sniper Adjustable Round Dali Version

designed by FLOS Architectural

High-performance embedded light fixture for LED light source. Remote 220-240V power supply included.



Ø90

#### **Mounting**









Ø100

30 max

08.8239.00B

Flush ceilling round frame accessory

08.8243.00

08.8243.00.5U

08.8243.00.1U

Ceiling protector accessory.

08.8250.00

Concrete instalation can.

#### **CERTIFICATIONS**



















Flos.architectural@flos.com www.flos.com



## Light Sniper Adjustable Round Dali Version . Accessories



08.8

08.8229.30A

Ceiling protector accessory. Round

##