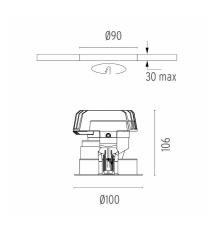

#### **PHYSICAL**

Cutout diameter (mm)90Diameter (mm)100Recessed depth (mm)155Construction materialAluminiumWeight (kg)0,65

Light Sniper Adjustable Round Dali Version

designed by FLOS Architectural

High-performance embedded light fixture for LED light source. Remote 220-240V power supply included.

# Light Sniper Adjustable Round Dali Version

designed by FLOS Architectural

High-performance embedded light fixture for LED light source. Remote 220-240V power supply included.

Ø90

#### **Mounting**

Ø100

30 max

08.8239.00B

Flush ceilling round frame accessory

08.8243.00

08.8243.00.5U

08.8243.00.1U