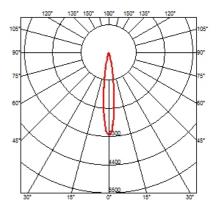

#### **OPTICAL**

Light controller descriptionBare lampsAimingAdjustableLight distribution symmetrySymmetricBeam angle15° Spot