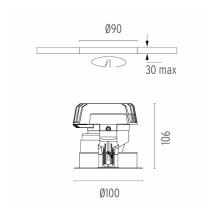

#### **PHYSICAL**

Cutout diameter (mm)90Diameter (mm)100Recessed depth (mm)155Construction materialAluminiumWeight (kg)0,65

Light Sniper Adjustable Round Dali Version

designed by FLOS Architectural

High-performance embedded light fixture for LED light source. Remote 220-240V power supply included.

# Light Sniper Adjustable Round Dali Version

designed by FLOS Architectural

High-performance embedded light fixture for LED light source. Remote 220-240V power supply included.

Ø90