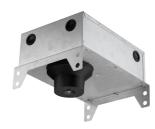

n materialAluminiumWeight (kg)0,65





Light Sniper Adjustable Round Dali Version

designed by FLOS Architectural

High-performance embedded light fixture for LED light source. Remote 220-240V power supply included.





#### **CERTIFICATIONS**



















Flos.architectural@flos.com www.flos.com



## Light Sniper Adjustable Round Dali Version . Accessories

## **Optical**





08.8041.68

## Elliptical light distribution lens

Elliptical light distribution lens in 4mm thick tempered glass.

08.8412.14

#### Honeycomb

"Honeycomb" anti-glare grid made of aluminium cells.



# Light Sniper Adjustable Round Dali Version

designed by FLOS Architectural

High-performance embedded light fixture for LED light source. Remote 220-240V power supply included.



Ø90

#### **Mounting**









Ø100

30 max

08.8239.00B

Flush ceilling round frame accessory

08.8243.00

08.8243.00.5U

08.8243.00.1U

Ceiling protector accessory.

08.8250.00

Concrete instalation can.

#### **CERTIFICATIONS**



















Flos.architectural@flos.com www.flos.com



## Light Sniper Adjustable Round Dali Version . Accessories



08.8

08.8229.30A

Ceiling protector accessory. Round

## Light Sniper Adjustable Round Dali Version . Lamps



Power LED

Lamp category:

LED

Socket:

Special base

Lamp type:

Power LED



Light Sniper Adjustable Round Dali Version

designed by FLOS Architectural

High-performance embedded light fixture for LED light source. Remote 220-240V power supply included.

03.4984.06.ADA - 364lm Chrome
03.4984.GL.ADA - 364lm Gold
03.4984.14.ADA - 364lm Matt black



## CE