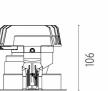

#### **PHYSICAL**

Cutout diameter (mm)90Diameter (mm)100Recessed depth (mm)155Construction materialAluminiumWeight (kg)0,65

Light Sniper Adjustable Round Dali Version

designed by FLOS Architectural

High-performance embedded light fixture for LED light source. Remote 220-240V power supply included.

# Light Sniper Adjustable Round Dali Version

designed by FLOS Architectural

High-performance embedded light fixture for LED light source. Remote 220-240V power supply included.

Ø90