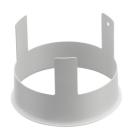

### **Light Sniper Adjustable Round . Accessories**

08.8

08.8229.30A

Ceiling protector accessory. Round