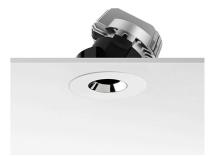

### **PHYSICAL**

Cutout diameter (mm)90Diameter (mm)100Recessed depth (mm)155Construction materialAluminiumWeight (kg)0,65

**Light Sniper Adjustable Round** designed by FLOS Architectural

High-performance embedded light fixture for LED light source. Remote 220-240V power supply included.

**Light Sniper Adjustable Round** designed by FLOS Architectural

High-performance embedded light fixture for LED light source. Remote 220-240V power supply included.

03.4984.06A - 364lm Chrome
03.4984.GLA - 364lm Gold
03.4984.14A - 364lm Matt black