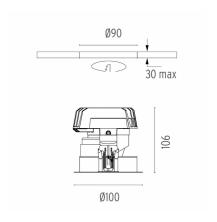

### **PHYSICAL**

Cutout diameter (mm)90Diameter (mm)100Recessed depth (mm)155Construction materialAluminiumWeight (kg)0,65

**Light Sniper Adjustable Round** designed by FLOS Architectural

High-performance embedded light fixture for LED light source. Remote 220-240V power supply included.

# Mounting

090 30 ma

Ø100

08.8239.00B

Flush ceilling round frame accessory

08.8243.00

08.8243.00.5U

08.8243.00.1U