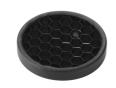

### Honeycomb

"Honeycomb" anti-glare grid made of aluminium cells.

**Light Sniper Adjustable Round** designed by FLOS Architectural

High-performance embedded light fixture for LED light source. Remote 220-240V power supply included.