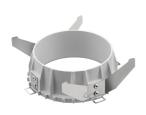

# Mounting

090 30 ma

Ø100

08.8239.00B

Flush ceilling round frame accessory

08.8243.00

08.8243.00.5U

08.8243.00.1U