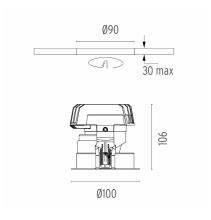

### **PHYSICAL**

Cutout diameter (mm)90Diameter (mm)100Recessed depth (mm)155Construction materialAluminiumWeight (kg)0,65

**Light Sniper Adjustable Round** designed by FLOS Architectural

High-performance embedded light fixture for LED light source. Remote 220-240V power supply included.