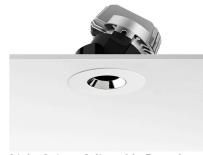

### LIGHT SNIPER ADJUSTABLE ROUND

Number of heads

**Mounting** Ceiling recessed

Lamps descriptionPower LED 11W 1060 lm 3000K CRI 90Luminaire luminous fluxExtreme Cut-off. See reference number

Voltage (V) 220/240
Environment Indoor

### **OPTICAL**

Light controller descriptionBare lampsAimingAdjustableLight distribution symmetrySymmetricBeam angle15° Spot

### **PHYSICAL**

Cutout diameter (mm)90Diameter (mm)100Recessed depth (mm)155Construction materialAluminiumWeight (kg)0,65

**Light Sniper Adjustable Round** designed by FLOS Architectural

High-performance embedded light fixture for LED light source. Remote 220-240V power supply included.