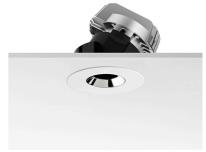

### LIGHT SNIPER ADJUSTABLE ROUND

Number of heads

**Mounting** Ceiling recessed

Lamps descriptionPower LED 11W 1060 lm 3000K CRI 90Luminaire luminous fluxExtreme Cut-off. See reference number

Voltage (V) 220/240
Environment Indoor

### **OPTICAL**

Light controller descriptionBare lampsAimingAdjustableLight distribution symmetrySymmetricBeam angle15° Spot

### **ELECTRICAL**

Transformer availability Included
Transformer mounting Remote
Transformer type Electronic
Emergency Without
Insulation class Class II

### **PHYSICAL**

Cutout diameter (mm)90Diameter (mm)100Recessed depth (mm)155Construction materialAluminiumWeight (kg)0,65

**Light Sniper Adjustable Round** designed by FLOS Architectural

High-performance embedded light fixture for LED light source. Remote 220-240V power supply included.