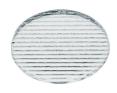

# Elliptical light distribution lens

Elliptical light distribution lens in 4mm thick tempered glass.

08.8412.14