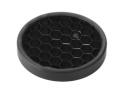

## Honeycomb

"Honeycomb" anti-glare grid made of aluminium cells.

**Light Sniper Fixed Square** designed by FLOS Architectural

High-performance embedded light fixture for LED light source. Remote 220-240V power supply included.