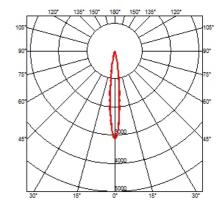

### **OPTICAL**

Light controller descriptionBare lampsAimingFixedLight distribution symmetrySymmetricBeam angle14° Spot