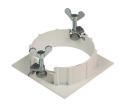

## Mounting

08.8240.00B

Flush ceilling square frame accessory

08.8243.00

08.8243.00.5U

08.8243.00.1U

Ceiling protector accessory.

08.8250.00

Concrete instalation can.