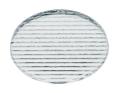

# Elliptical light distribution lens

Elliptical light distribution lens in 4mm thick tempered glass.

08.8412.14