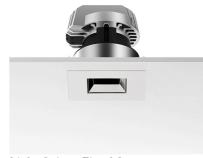

### **LIGHT SNIPER FIXED SQUARE**

Number of heads

**Mounting** Ceiling recessed

Lamps descriptionPower LED 11W 910 Im 2700K CRI 90Luminaire luminous fluxExtreme Cut-off. See reference number

Voltage (V) 220/240 Environment Indoor

#### **PHYSICAL**

Cutout diameter (mm)90Recessed depth (mm)165Construction materialAluminiumWeight (kg)0,49

**Light Sniper Fixed Square** designed by FLOS Architectural

High-performance embedded light fixture for LED light source. Remote 220-240V power supply included.