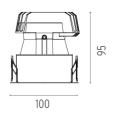

#### **PHYSICAL**

Cutout diameter (mm)90Recessed depth (mm)165Construction materialAluminiumWeight (kg)0,49

**Light Sniper Fixed Square** designed by FLOS Architectural

High-performance embedded light fixture for LED light source. Remote 220-240V power supply included.