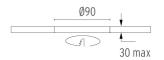

#### **PHYSICAL**

Cutout diameter (mm)90Recessed depth (mm)165Construction materialAluminiumWeight (kg)0,49

**Light Sniper Fixed Square** designed by FLOS Architectural

High-performance embedded light fixture for LED light source. Remote 220-240V power supply included.