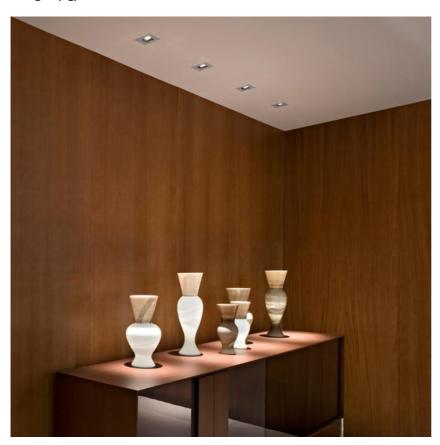

#### **PHYSICAL**

Cutout diameter (mm)90Recessed depth (mm)165Construction materialAluminiumWeight (kg)0,49

**Light Sniper Fixed Square** designed by FLOS Architectural

High-performance embedded light fixture for LED light source. Remote 220-240V power supply included.

## Honeycomb

"Honeycomb" anti-glare grid made of aluminium cells.

**Light Sniper Fixed Square** designed by FLOS Architectural

High-performance embedded light fixture for LED light source. Remote 220-240V power supply included.

**Light Sniper Fixed Square** designed by FLOS Architectural

High-performance embedded light fixture for LED light source. Remote 220-240V power supply included.

03.4983.06 - 336lm Chrome
03.4983.GL - 336lm Gold
03.4983.14 - 336lm Matt black