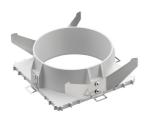

## Mounting

08.8240.00B

Flush ceilling square frame accessory

08.8243.00

08.8243.00.5U

08.8243.00.1U

Ceiling protector accessory.

08.8250.00

Concrete instalation can.