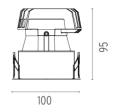

#### **PHYSICAL**

Cutout diameter (mm)90Recessed depth (mm)165Construction materialAluminiumWeight (kg)0,49

**Light Sniper Fixed Square** designed by FLOS Architectural

High-performance embedded light fixture for LED light source. Remote 220-240V power supply included.