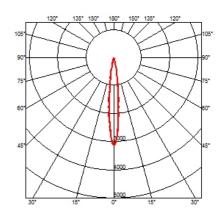

### **OPTICAL**

Light controller descriptionBare lampsAimingFixedLight distribution symmetrySymmetricBeam angle14° Spot