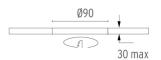

#### **PHYSICAL**

Cutout diameter (mm)90Recessed depth (mm)165Construction materialAluminiumWeight (kg)0,49

**Light Sniper Fixed Square** designed by FLOS Architectural

High-performance embedded light fixture for LED light source. Remote 220-240V power supply included.