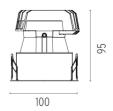

#### **PHYSICAL**

Cutout diameter (mm)90Recessed depth (mm)165Construction materialAluminiumWeight (kg)0,49

**Light Sniper Fixed Square** designed by FLOS Architectural

High-performance embedded light fixture for LED light source. Remote 220-240V power supply included.