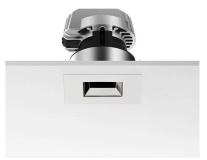

### **LIGHT SNIPER FIXED SQUARE**

Number of heads

**Mounting** Ceiling recessed

Lamps descriptionPower LED 11W 910 Im 2700K CRI 90Luminaire luminous fluxExtreme Cut-off. See reference number

Voltage (V) 220/240 Environment Indoor

#### **PHYSICAL**

Cutout diameter (mm)90Recessed depth (mm)165Construction materialAluminiumWeight (kg)0,49

**Light Sniper Fixed Square** designed by FLOS Architectural

High-performance embedded light fixture for LED light source. Remote 220-240V power supply included.