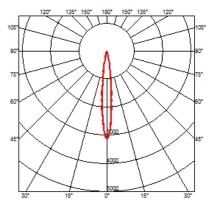

### **OPTICAL**

Light controller descriptionBare lampsAimingFixedLight distribution symmetrySymmetricBeam angle14° Spot