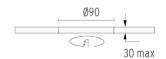

#### **PHYSICAL**

Cutout diameter (mm)90Recessed depth (mm)165Construction materialAluminiumWeight (kg)0,49

**Light Sniper Fixed Square** designed by FLOS Architectural

High-performance embedded light fixture for LED light source. Remote 220-240V power supply included.