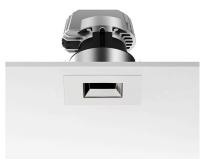

#### **PHYSICAL**

Cutout diameter (mm)90Recessed depth (mm)165Construction materialAluminiumWeight (kg)0,49

**Light Sniper Fixed Square** designed by FLOS Architectural

High-performance embedded light fixture for LED light source. Remote 220-240V power supply included.

## Honeycomb

"Honeycomb" anti-glare grid made of aluminium cells.

**Light Sniper Fixed Square** designed by FLOS Architectural

High-performance embedded light fixture for LED light source. Remote 220-240V power supply included.

**Light Sniper Fixed Square** designed by FLOS Architectural

High-performance embedded light fixture for LED light source. Remote 220-240V power supply included.

03.4983.06 - 336lm Chrome
03.4983.GL - 336lm Gold
03.4983.14 - 336lm Matt black