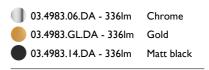

designed by FLOS Architectural

High-performance embedded light fixture for LED light source. Remote 220-240V power supply included.

| 03.4983.06.DA - 336lm         | Chrome     |
|-------------------------------|------------|
| <b>03.4983.GL.DA - 336</b> Im | Gold       |
| 03.4983.14.DA - 336lm         | Matt black |