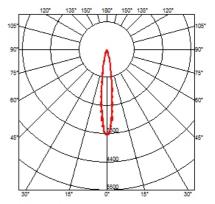

### OPTICAL

Light controller description Aiming Light distribution symmetry Beam angle