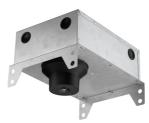

### Mounting

08.8240.00B

Flush ceilling square frame accessory

08.8243.00

08.8243.00.5U 08.8243.00.1U

Ceiling protector accessory.

08.8250.00

**Concrete instalation** can.