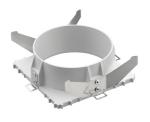

### Mounting

08.8240.00B

Flush ceilling square frame accessory

08.8243.00

08.8243.00.5U 08.8243.00.1U

Ceiling protector accessory.

08.8250.00

**Concrete instalation** can.