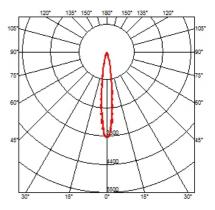

### OPTICAL

Light controller description Aiming Light distribution symmetry Beam angle