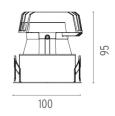

### PHYSICAL

Cutout diameter (mm) Recessed depth (mm) Construction material Weight (kg) 90 165 Aluminium 0,49

Light Sniper Fixed Square Dali Version

designed by FLOS Architectural

High-performance embedded light fixture for LED light source. Remote 220-240V power supply included.

Ø90

٨ 30 max

95

100