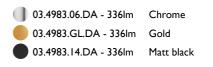

designed by FLOS Architectural

High-performance embedded light fixture for LED light source. Remote 220-240V power supply included.

| 03.4983.06.DA - 336lm         | Chrome     |
|-------------------------------|------------|
| <b>03.4983.GL.DA - 336</b> Im | Gold       |
| 03.4983.14.DA - 336lm         | Matt black |