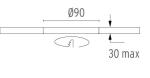

### PHYSICAL

Cutout diameter (mm) Recessed depth (mm) Construction material Weight (kg) 90 165 Aluminium 0,49

Light Sniper Fixed Square Dali Version

designed by FLOS Architectural

High-performance embedded light fixture for LED light source. Remote 220-240V power supply included.

Ø90

٨ 30 max

95