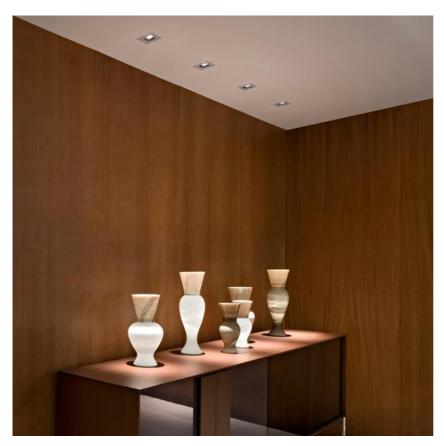

### PHYSICAL

Cutout diameter (mm) Recessed depth (mm) Construction material Weight (kg) 90 165 Aluminium 0,49

Light Sniper Fixed Square Dali Version

designed by FLOS Architectural

High-performance embedded light fixture for LED light source. Remote 220-240V power supply included.