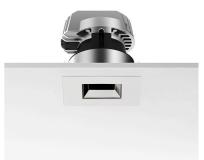

### PHYSICAL

Cutout diameter (mm) Recessed depth (mm) Construction material Weight (kg) 90 165 Aluminium 0,49

Light Sniper Fixed Square Dali Version

designed by FLOS Architectural

High-performance embedded light fixture for LED light source. Remote 220-240V power supply included.

designed by FLOS Architectural

High-performance embedded light fixture for LED light source. Remote 220-240V power supply included.

| 03.4983.06.DA - 336lm         | Chrome     |
|-------------------------------|------------|
| <b>03.4983.GL.DA - 336</b> Im | Gold       |
| 03.4983.14.DA - 336lm         | Matt black |