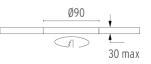

### PHYSICAL

Cutout diameter (mm) Recessed depth (mm) Construction material Weight (kg) 90 165 Aluminium 0,49

Light Sniper Fixed Square Dali Version

designed by FLOS Architectural

High-performance embedded light fixture for LED light source. Remote 220-240V power supply included.

Ø90

٨ 30 max

95