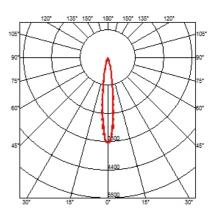

### OPTICAL

Light controller description Aiming Light distribution symmetry Beam angle