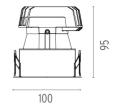

### PHYSICAL

Cutout diameter (mm) Recessed depth (mm) Construction material Weight (kg) 90 165 Aluminium 0,49

Light Sniper Fixed Square Dali Version

designed by FLOS Architectural

High-performance embedded light fixture for LED light source. Remote 220-240V power supply included.

100