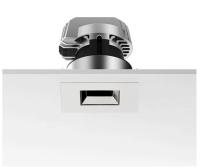

### PHYSICAL

Cutout diameter (mm) Recessed depth (mm) Construction material Weight (kg) 90 165 Aluminium 0,49

Light Sniper Fixed Square Dali Version

designed by FLOS Architectural

High-performance embedded light fixture for LED light source. Remote 220-240V power supply included.

### LIGHT SNIPER FIXED SQUARE DALI VERSION

L

Bare lamps

Symmetric

14° Spot

Fixed

Number of heads Mounting Lamps description Luminaire luminous flux Voltage (V) Environment

Ceiling recessed Power LED 11W 910 Im 2700K CRI 90 Extreme Cut-off. See reference number 220/240 Indoor