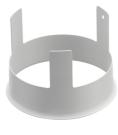

### Mounting

08.8240.00B

Flush ceilling square frame accessory

08.8243.00

08.8243.00.5U 08.8243.00.1U

Ceiling protector accessory.

08.8250.00

**Concrete instalation** can.