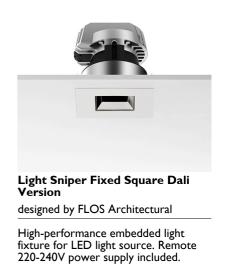

### PHYSICAL

Cutout diameter (mm) Recessed depth (mm) Construction material Weight (kg) 90 165 Aluminium 0,49

Light Sniper Fixed Square Dali Version

designed by FLOS Architectural

High-performance embedded light fixture for LED light source. Remote 220-240V power supply included.