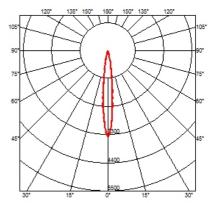

# OPTICAL

Light controller description Aiming Light distribution symmetry Beam angle