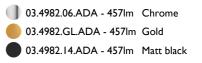

# Light Sniper Fixed Square Dali Version . Accessories

08.8222.30A

Ceiling protector accessory. Square

Light Sniper Fixed Square Dali Version . Lamps

Power LED LED Socket: Special base Lamp type: Power LED