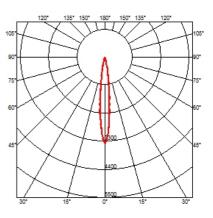

# OPTICAL

Light controller description Aiming Light distribution symmetry Beam angle

GWT

850°