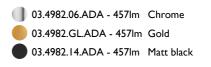

8.8041.68

**Elliptical light** distribution lens

Elliptical light distribution lens in 4mm thick tempered glass.



Honeycomb

"Honeycomb" anti-glare grid made of aluminium cells.



Light Sniper Fixed Square Dali Version

designed by FLOS Architectural

High-performance embedded light fixture for LED light source. Remote 220-240V power supply included.



Ø90

30 max

95

# Mounting





08.8240.00B

Flush ceilling square frame accessory

08.8243.00

08.8243.00.5U 08.8243.00.1U

Ceiling protector accessory.



08.8250.00

**Concrete instalation** can.



44

100



# FLOS

# Light Sniper Fixed Square Dali Version . Accessories



08.8222.30A

Ceiling protector accessory. Square

Light Sniper Fixed Square Dali Version . Lamps



Power LED LED Socket: Special base Lamp type: Power LED