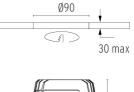

### PHYSICAL

Cutout diameter (mm) Recessed depth (mm) Construction material Weight (kg) 90 165 Aluminium 0,49

Light Sniper Fixed Square Dali Version

designed by FLOS Architectural

High-performance embedded light fixture for LED light source. Remote 220-240V power supply included.

designed by FLOS Architectural

High-performance embedded light fixture for LED light source. Remote 220-240V power supply included.

Ø90

30 max

95