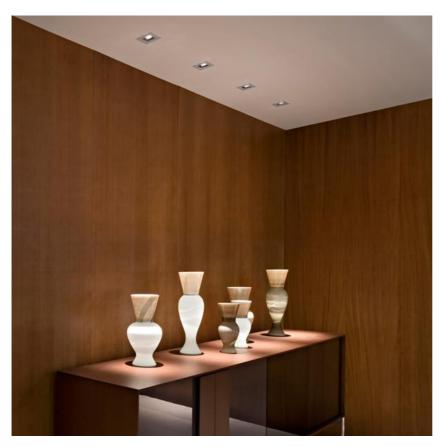

### PHYSICAL

Cutout diameter (mm) Recessed depth (mm) Construction material Weight (kg) 90 165 Aluminium 0,49

Light Sniper Fixed Square Dali Version

designed by FLOS Architectural

High-performance embedded light fixture for LED light source. Remote 220-240V power supply included.