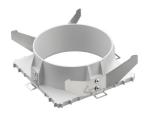

# Mounting

08.8240.00B

Flush ceilling square frame accessory

08.8243.00

08.8243.00.5U 08.8243.00.1U

Ceiling protector accessory.

08.8250.00

**Concrete instalation** can.