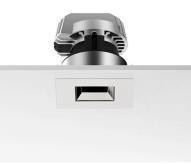

# LIGHT SNIPER FIXED SQUARE DALI VERSION

L

Bare lamps

Symmetric

14° Spot

Fixed

Number of heads Mounting Lamps description Luminaire luminous flux Voltage (V) Environment

Ceiling recessed Power LED 11W 1060 Im 3000K CRI 90 Extreme Cut-off. See reference number 220/240 Indoor

### PHYSICAL

Cutout diameter (mm) Recessed depth (mm) Construction material Weight (kg) 90 165 Aluminium 0,49

Light Sniper Fixed Square Dali Version

designed by FLOS Architectural

High-performance embedded light fixture for LED light source. Remote 220-240V power supply included.