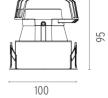

### PHYSICAL

Cutout diameter (mm) Recessed depth (mm) Construction material Weight (kg) 90 165 Aluminium 0,49

Light Sniper Fixed Square Dali Version

designed by FLOS Architectural

High-performance embedded light fixture for LED light source. Remote 220-240V power supply included.

44

100