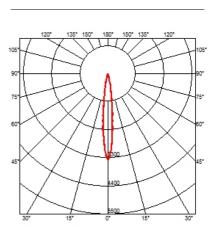

# OPTICAL

Light controller description Aiming Light distribution symmetry Beam angle