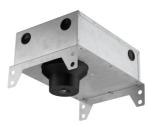

# Mounting

08.8240.00B

Flush ceilling square frame accessory

08.8243.00

08.8243.00.5U 08.8243.00.1U

Ceiling protector accessory.

08.8250.00

**Concrete instalation** can.