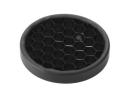

#### Optical

08.8041.68

**Elliptical light** distribution lens

Elliptical light distribution lens in 4mm thick tempered glass.

Honeycomb

"Honeycomb" anti-glare grid made of aluminium cells.

Light Sniper Fixed Square Dali Version