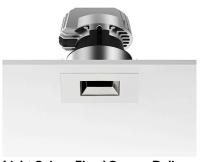

### PHYSICAL

Cutout diameter (mm) Recessed depth (mm) Construction material Weight (kg) 90 165 Aluminium 0,49

Light Sniper Fixed Square Dali Version

designed by FLOS Architectural

High-performance embedded light fixture for LED light source. Remote 220-240V power supply included.