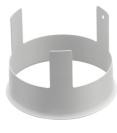

# Light Sniper Fixed Square Dali Version . Accessories

08.8222.30A

Ceiling protector accessory. Square

Light Sniper Fixed Square Dali Version . Lamps

Power LED LED Socket: Special base Lamp type: Power LED