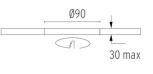

### PHYSICAL

Cutout diameter (mm) Recessed depth (mm) Construction material Weight (kg) 90 165 Aluminium 0,49

Light Sniper Fixed Square Dali Version

designed by FLOS Architectural

High-performance embedded light fixture for LED light source. Remote 220-240V power supply included.

designed by FLOS Architectural

High-performance embedded light fixture for LED light source. Remote 220-240V power supply included.

Ø90

30 max

95