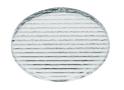

#### Optical

08.8041.68

**Elliptical light** distribution lens

Elliptical light distribution lens in 4mm thick tempered glass.

Honeycomb

"Honeycomb" anti-glare grid made of aluminium cells.

Light Sniper Fixed Square Dali Version