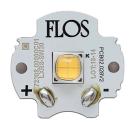

## **Light Sniper Fixed Square** . Lamps

**Power LED** 

Lamp category:

LED

Socket:

Special base

Lamp type:

Power LED