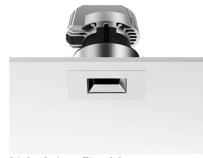

### **LIGHT SNIPER FIXED SQUARE**

Number of heads

**Mounting** Ceiling recessed

Lamps descriptionPower LED 11W 1060 lm 3000K CRI 90Luminaire luminous fluxExtreme Cut-off. See reference number

Voltage (V) 220/240
Environment Indoor

### **PHYSICAL**

Cutout diameter (mm)90Recessed depth (mm)165Construction materialAluminiumWeight (kg)0,49

**Light Sniper Fixed Square** designed by FLOS Architectural

High-performance embedded light fixture for LED light source. Remote 220-240V power supply included.