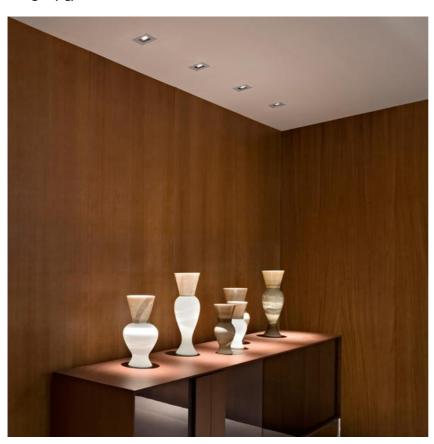

### **PHYSICAL**

Cutout diameter (mm)90Recessed depth (mm)165Construction materialAluminiumWeight (kg)0,49

**Light Sniper Fixed Square** designed by FLOS Architectural

High-performance embedded light fixture for LED light source. Remote 220-240V power supply included.

### Honeycomb

"Honeycomb" anti-glare grid made of aluminium cells.

**Light Sniper Fixed Square** designed by FLOS Architectural

High-performance embedded light fixture for LED light source. Remote 220-240V power supply included.

**Light Sniper Fixed Square** designed by FLOS Architectural

High-performance embedded light fixture for LED light source. Remote 220-240V power supply included.

03.4982.06A - 457lm Chrome
03.4982.GLA - 457lm Gold
03.4982.14A - 457lm Matt black