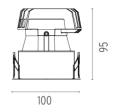

### **PHYSICAL**

Cutout diameter (mm)90Recessed depth (mm)165Construction materialAluminiumWeight (kg)0,49

**Light Sniper Fixed Square** designed by FLOS Architectural

High-performance embedded light fixture for LED light source. Remote 220-240V power supply included.