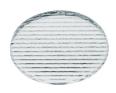

# Elliptical light distribution lens

Elliptical light distribution lens in 4mm thick tempered glass.

08.8412.14