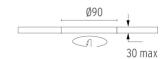

### **PHYSICAL**

Cutout diameter (mm)90Recessed depth (mm)165Construction materialAluminiumWeight (kg)0,49

**Light Sniper Fixed Square** designed by FLOS Architectural

High-performance embedded light fixture for LED light source. Remote 220-240V power supply included.