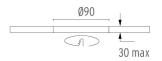

### **PHYSICAL**

Cutout diameter (mm)90Recessed depth (mm)165Construction materialAluminiumWeight (kg)0,49

**Light Sniper Fixed Square** designed by FLOS Architectural

High-performance embedded light fixture for LED light source. Remote 220-240V power supply included.