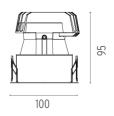

### **PHYSICAL**

Cutout diameter (mm)90Recessed depth (mm)165Construction materialAluminiumWeight (kg)0,49

**Light Sniper Fixed Square** designed by FLOS Architectural

High-performance embedded light fixture for LED light source. Remote 220-240V power supply included.