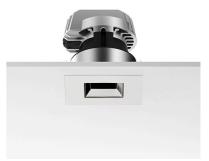

### **LIGHT SNIPER FIXED SQUARE**

Number of heads

**Mounting** Ceiling recessed

Lamps descriptionPower LED 11W 1060 lm 3000K CRI 90Luminaire luminous fluxExtreme Cut-off. See reference number

Voltage (V) 220/240
Environment Indoor

### **PHYSICAL**

Cutout diameter (mm)90Recessed depth (mm)165Construction materialAluminiumWeight (kg)0,49

**Light Sniper Fixed Square** designed by FLOS Architectural

High-performance embedded light fixture for LED light source. Remote 220-240V power supply included.