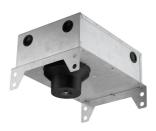

ormance embedded light fixture for LED light source. Remote 220-240V power supply included.

03.4982.06A - 457lm Chrome
03.4982.GLA - 457lm Gold
03.4982.14A - 457lm Matt black





### **CERTIFICATIONS**











IP 44

Flos.architectural@flos.com www.flos.com



# **Light Sniper Fixed Square** . Accessories

### **Optical**





08.8041.68

# Elliptical light distribution lens

Elliptical light distribution lens in 4mm thick tempered glass.

08.8412.14

### Honeycomb

"Honeycomb" anti-glare grid made of aluminium cells.



**Light Sniper Fixed Square** designed by FLOS Architectural

High-performance embedded light fixture for LED light source. Remote 220-240V power supply included.

03.4982.06A - 457lm Chrome
03.4982.GLA - 457lm Gold
03.4982.14A - 457lm Matt black

### **M**ounting









08.8240.00B

Flush ceilling square frame accessory

08.8243.00

08.8243.00.5U

08.8243.00.1U

Ceiling protector accessory.

08.8250.00

Concrete instalation can.

## CERTIFICATIONS









□ IP 44

Flos.architectural@flos.com www.flos.com



### **Light Sniper Fixed Square. Accessories**



08.8222.30A

Ceiling protector accessory. Square

## **Light Sniper Fixed Square** . Lamps



**Power LED** 

Lamp category:

LED

Socket:

Special base

Lamp type:

Power LED



**Light Sniper Fixed Square** designed by FLOS Architectural

High-performance embedded light fixture for LED light source. Remote 220-240V power supply included.

03.4982.06A - 457lm Chrome
03.4982.GLA - 457lm Gold
03.4982.14A - 457lm Matt black





## **CERTIFICATIONS**













Flos.architectural@flos.com www.flo