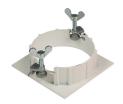

### **M**ounting

08.8240.00B

Flush ceilling square frame accessory

08.8243.00

08.8243.00.5U

08.8243.00.1U

Ceiling protector accessory.

08.8250.00

Concrete instalation can.

### **Light Sniper Fixed Square. Accessories**

08.8222.30A

Ceiling protector accessory. Square