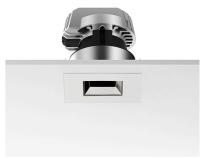

### **PHYSICAL**

Cutout diameter (mm)90Recessed depth (mm)165Construction materialAluminiumWeight (kg)0,49

**Light Sniper Fixed Square** designed by FLOS Architectural

High-performance embedded light fixture for LED light source. Remote 220-240V power supply included.

### Honeycomb

"Honeycomb" anti-glare grid made of aluminium cells.

**Light Sniper Fixed Square** designed by FLOS Architectural

High-performance embedded light fixture for LED light source. Remote 220-240V power supply included.

**Light Sniper Fixed Square** designed by FLOS Architectural

High-performance embedded light fixture for LED light source. Remote 220-240V power supply included.

03.4982.06A - 457lm Chrome
03.4982.GLA - 457lm Gold
03.4982.14A - 457lm Matt black