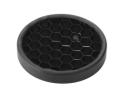

### Honeycomb

"Honeycomb" anti-glare grid made of aluminium cells.

**Light Sniper Fixed Square** designed by FLOS Architectural

High-performance embedded light fixture for LED light source. Remote 220-240V power supply included.