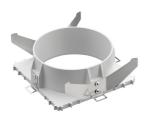

### **M**ounting

08.8240.00B

Flush ceilling square frame accessory

08.8243.00

08.8243.00.5U

08.8243.00.1U

Ceiling protector accessory.

08.8250.00

Concrete instalation can.