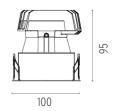

### **PHYSICAL**

Cutout diameter (mm)90Recessed depth (mm)165Construction materialAluminiumWeight (kg)0,49

**Light Sniper Fixed Square** designed by FLOS Architectural

High-performance embedded light fixture for LED light source. Remote 220-240V power supply included.