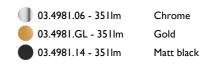

Ceiling recessed Power LED 11W 910 Im 2700K CRI 90 Extreme Cut-off. See reference number 220/240 Indoor

### OPTICAL

Light controller descriptionBare lampsAimingFixedLight distribution symmetrySymmetricBeam angle15° Spot