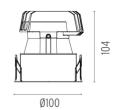

### PHYSICAL

| Cutout diameter (mm)  | 90        |
|-----------------------|-----------|
| Diameter (mm)         | 100       |
| Recessed depth (mm)   | 165       |
| Construction material | Aluminium |
| Weight (kg)           | 0,49      |