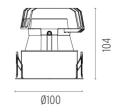

### PHYSICAL

| Cutout diameter (mm)  | 90        |
|-----------------------|-----------|
| Diameter (mm)         | 100       |
| Recessed depth (mm)   | 165       |
| Construction material | Aluminium |
| Weight (kg)           | 0,49      |