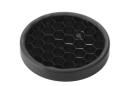

#### Optical

08.8041.68

Elliptical light distribution lens

Elliptical light distribution lens in 4mm thick tempered glass.

Honeycomb

"Honeycomb" anti-glare grid made of aluminium cells.

Light Sniper Fixed Round designed by FLOS Architectural