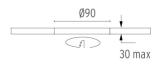

### PHYSICAL

| Cutout diameter (mm)  | 90        |
|-----------------------|-----------|
| Diameter (mm)         | 100       |
| Recessed depth (mm)   | 165       |
| Construction material | Aluminium |
| Weight (kg)           | 0,49      |