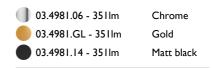

(mm)  | 90        |
|-----------------------|-----------|
| Diameter (mm)         | 100       |
| Recessed depth (mm)   | 165       |
| Construction material | Aluminium |
| Weight (kg)           | 0,49      |





#### Light Sniper Fixed Round designed by FLOS Architectural

High-performance embedded light fixture for LED light source. Remote 220-240V power supply included.











# FLOS

### Light Sniper Fixed Round . Accessories

#### Optical





08.8041.68

Elliptical light distribution lens

Elliptical light distribution lens in 4mm thick tempered glass.



Honeycomb

"Honeycomb" anti-glare grid made of aluminium cells.



Light Sniper Fixed Round designed by FLOS Architectural

High-performance embedded light fixture for LED light source. Remote 220-240V power supply included.



### 



### Mounting



08.8239.00B

Flush ceilling round frame accessory

08.8243.00

08.8243.00.5U 08.8243.00.1U

Ceiling protector accessory.



08.8250.00

Concrete instalation can.

CERTIFICATIONS







## FLOS

Light Sniper Fixed Round . Accessories



08.8229.30A

Ceiling protector accessory. Round

Light Sniper Fixed Round . Lamps



Power LED LED Socket: Special base Lamp type: Power LED



Light Sniper Fixed Round designed by FLOS Architectural

High-performance embedded light fixture for LED light source. Remote 220-240V power supply included.











GWT 850°