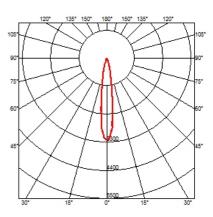

### OPTICAL

Light controller descriptionBare lampsAimingFixedLight distribution symmetrySymmetricBeam angle15° Spot