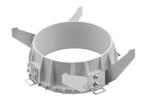

### Mounting

08.8239.00B

Flush ceilling round frame accessory

08.8243.00

08.8243.00.5U 08.8243.00.1U

Ceiling protector accessory.

08.8250.00

Concrete instalation can.

## FLOS

Light Sniper Fixed Round . Accessories

08.8229.30A

Ceiling protector accessory. Round

Light Sniper Fixed Round . Lamps

Power LED LED Socket: Special base Lamp type: Power LED

Light Sniper Fixed Round designed by FLOS Architectural