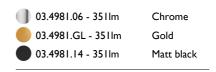

Ceiling recessed Power LED 11W 910 Im 2700K CRI 90 Extreme Cut-off. See reference number 220/240 Indoor

## FLOS

Light Sniper Fixed Round . Accessories

08.8229.30A

Ceiling protector accessory. Round

Light Sniper Fixed Round . Lamps

Power LED LED Socket: Special base Lamp type: Power LED

Light Sniper Fixed Round designed by FLOS Architectural