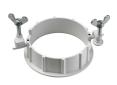

### Mounting

08.8239.00B

Flush ceilling round frame accessory

08.8243.00

08.8243.00.5U 08.8243.00.1U

Ceiling protector accessory.

08.8250.00

Concrete instalation can.