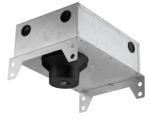

### Mounting

08.8239.00B

Flush ceilling round frame accessory

08.8243.00

08.8243.00.5U 08.8243.00.1U

Ceiling protector accessory.

08.8250.00

Concrete instalation can.