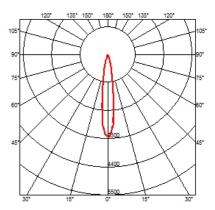

### OPTICAL

Light controller descriptionBare lampsAimingFixedLight distribution symmetrySymmetricBeam angle15° Spot