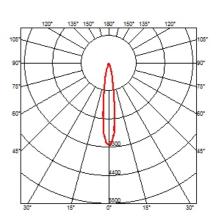

### OPTICAL

Light controller descriptionBare lampsAimingFixedLight distribution symmetrySymmetricBeam angle15° Spot