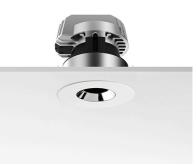

#### Light Sniper Fixed Round designed by FLOS Architectural

High-performance embedded light fixture for LED light source. Remote 220-240V power supply included.