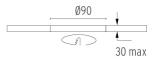

### PHYSICAL

| Cutout diameter (mm)  | 90        |
|-----------------------|-----------|
| Diameter (mm)         | 100       |
| Recessed depth (mm)   | 165       |
| Construction material | Aluminium |
| Weight (kg)           | 0,49      |