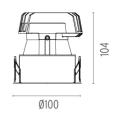

### PHYSICAL

| Cutout diameter (mm)  | 90        |
|-----------------------|-----------|
| Diameter (mm)         | 100       |
| Recessed depth (mm)   | 165       |
| Construction material | Aluminium |
| Weight (kg)           | 0,49      |