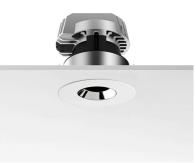

#### Light Sniper Fixed Round designed by FLOS Architectural

High-performance embedded light fixture for LED light source. Remote 220-240V power supply included.

High-performance embedded light fixture for LED light source. Remote 220-240V power supply included.

High-performance embedded light fixture for LED light source. Remote 220-240V power supply included.

GWT 850°