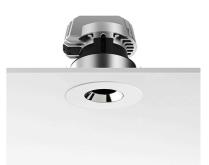

#### Light Sniper Fixed Round designed by FLOS Architectural

High-performance embedded light fixture for LED light source. Remote 220-240V power supply included.

High-performance embedded light fixture for LED light source. Remote 220-240V power supply included.

High-performance embedded light fixture for LED light source. Remote 220-240V power supply included.

GWT 850°