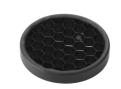

#### Optical

08.8041.68

Elliptical light distribution lens

Elliptical light distribution lens in 4mm thick tempered glass.

Honeycomb

"Honeycomb" anti-glare grid made of aluminium cells.

Light Sniper Fixed Round Dali Version designed by FLOS Architectural