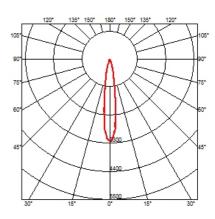

#### OPTICAL

Light controller description Aiming Light distribution symmetry Beam angle

### LIGHT SNIPER FIXED ROUND DALI VERSION

L

Bare lamps

Symmetric

15° Spot

Fixed

Number of heads Mounting Lamps description Luminaire luminous flux Voltage (V) Environment

Ceiling recessed Power LED 11W 910 Im 2700K CRI 90 Extreme Cut-off. See reference number 220/240 Indoor