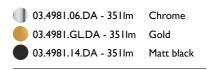

#### Light Sniper Fixed Round Dali Version . Lamps

Power LED LED Socket: Special base Lamp type: Power LED