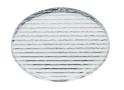

#### Optical

08.8041.68

Elliptical light distribution lens

Elliptical light distribution lens in 4mm thick tempered glass.

Honeycomb

"Honeycomb" anti-glare grid made of aluminium cells.

Light Sniper Fixed Round Dali Version designed by FLOS Architectural