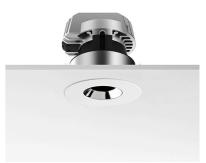

High-performance embedded light fixture for LED light source. Remote 220-240V power supply included.

High-performance embedded light fixture for LED light source. Remote 220-240V power supply included.

Ø90

Ø100

30 max

104

GWT

850°