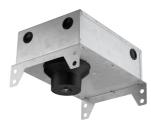

#### Light Sniper Fixed Round Dali Version . Accessories

08.8229.30A

Ceiling protector accessory. Round

High-performance embedded light fixture for LED light source. Remote 220-240V power supply included.