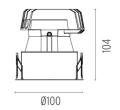

#### PHYSICAL

| Cutout diameter (mm)  |  |
|-----------------------|--|
| Diameter (mm)         |  |
| Recessed depth (mm)   |  |
| Construction material |  |
| Weight (kg)           |  |

Light Sniper Fixed Round Dali Version designed by FLOS Architectural

High-performance embedded light fixture for LED light source. Remote 220-240V power supply included.