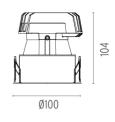

#### PHYSICAL

| Cutout diameter (mm)  |  |
|-----------------------|--|
| Diameter (mm)         |  |
| Recessed depth (mm)   |  |
| Construction material |  |
| Weight (kg)           |  |

Light Sniper Fixed Round Dali Version designed by FLOS Architectural

High-performance embedded light fixture for LED light source. Remote 220-240V power supply included.

Ø90

Ø100

30 max

104

GWT

850°