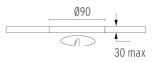

#### PHYSICAL

| Cutout diameter (mm)  |  |
|-----------------------|--|
| Diameter (mm)         |  |
| Recessed depth (mm)   |  |
| Construction material |  |
| Weight (kg)           |  |

Light Sniper Fixed Round Dali Version designed by FLOS Architectural

High-performance embedded light fixture for LED light source. Remote 220-240V power supply included.

Ø90

Ø100

30 max

104

GWT

850°