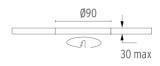

#### PHYSICAL

| Cutout diameter (mm)  |  |
|-----------------------|--|
| Diameter (mm)         |  |
| Recessed depth (mm)   |  |
| Construction material |  |
| Weight (kg)           |  |

Light Sniper Fixed Round Dali Version designed by FLOS Architectural

High-performance embedded light fixture for LED light source. Remote 220-240V power supply included.