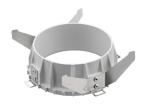

### Mounting

08.8239.00B

Flush ceilling round frame accessory

08.8243.00

08.8243.00.5U 08.8243.00.1U

Ceiling protector accessory.

08.8250.00

Concrete instalation can.