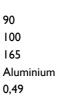

#### PHYSICAL

| Cutout diameter (mm)  |  |
|-----------------------|--|
| Diameter (mm)         |  |
| Recessed depth (mm)   |  |
| Construction material |  |
| Weight (kg)           |  |

Light Sniper Fixed Round Dali Version designed by FLOS Architectural