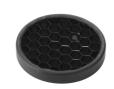

### Honeycomb

"Honeycomb" anti-glare grid made of aluminium cells.

**Light Sniper Fixed Round Dali Version** designed by FLOS Architectural

High-performance embedded light fixture for LED light source. Remote 220-240V power supply included.