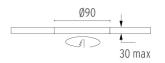

### **PHYSICAL**

Cutout diameter (mm)90Diameter (mm)100Recessed depth (mm)165Construction materialAluminiumWeight (kg)0,49

**Light Sniper Fixed Round Dali Version** designed by FLOS Architectural

High-performance embedded light fixture for LED light source. Remote 220-240V power supply included.

## **M**ounting

990 ↓ 30 max

08.8239.00B

Flush ceilling round frame accessory

08.8243.00

08.8243.00.5U

08.8243.00.1U

Ceiling protector accessory.