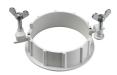

## **M**ounting

990 ↓ 30 max

08.8239.00B

Flush ceilling round frame accessory

08.8243.00

08.8243.00.5U

08.8243.00.1U

Ceiling protector accessory.