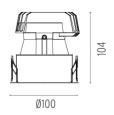

### **PHYSICAL**

Cutout diameter (mm)90Diameter (mm)100Recessed depth (mm)165Construction materialAluminiumWeight (kg)0,49

**Light Sniper Fixed Round Dali Version** designed by FLOS Architectural

High-performance embedded light fixture for LED light source. Remote 220-240V power supply included.