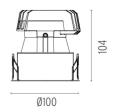

### **PHYSICAL**

Cutout diameter (mm)90Diameter (mm)100Recessed depth (mm)165Construction materialAluminiumWeight (kg)0,49

**Light Sniper Fixed Round Dali Version** designed by FLOS Architectural

High-performance embedded light fixture for LED light source. Remote 220-240V power supply included.