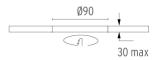

## **M**ounting

990 ↓ 30 max

08.8239.00B

Flush ceilling round frame accessory

08.8243.00

08.8243.00.5U

08.8243.00.1U

Ceiling protector accessory.