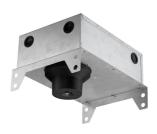

ssed depth (mm)165Construction materialAluminiumWeight (kg)0,49





**Light Sniper Fixed Round Dali Version** designed by FLOS Architectural

High-performance embedded light fixture for LED light source. Remote 220-240V power supply included.







### **CERTIFICATIONS**











Flos.architectural@flos.com www.flos.com



# Light Sniper Fixed Round Dali Version . Accessories

### **Optical**





08.8041.68

# Elliptical light distribution lens

Elliptical light distribution lens in 4mm thick tempered glass.

08.8412.14

### Honeycomb

"Honeycomb" anti-glare grid made of aluminium cells.



**Light Sniper Fixed Round Dali Version** designed by FLOS Architectural

High-performance embedded light fixture for LED light source. Remote 220-240V power supply included.



## **M**ounting





990 ↓ 30 max



08.8239.00B

Flush ceilling round frame accessory

08.8243.00

08.8243.00.5U

08.8243.00.1U

Ceiling protector accessory.

08.8250.00

Concrete instalation can.

## CERTIFICATIONS









□ IP 44

Flos.architectural@flos.com www.flos.com



# Light Sniper Fixed Round Dali Version . Accessories



08.8229.30A

Ceiling protector accessory. Round

## **Light Sniper Fixed Round Dali Version . Lamps**



**Power LED** 

Lamp category:

LED

Socket:

Special base

**Lamp type:** Power LED

Light Spiner Fixed Round Dali Version

**Light Sniper Fixed Round Dali Version** designed by FLOS Architectural

High-performance embedded light fixture for LED light source. Remote 220-240V power supply included.

03.4980.06.ADA - 455lm Chrome
03.4980.GL.ADA - 455lm Gold
03.4980.14.ADA - 45