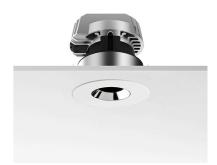

### **PHYSICAL**

Cutout diameter (mm)90Diameter (mm)100Recessed depth (mm)165Construction materialAluminiumWeight (kg)0,49

**Light Sniper Fixed Round Dali Version** designed by FLOS Architectural

High-performance embedded light fixture for LED light source. Remote 220-240V power supply included.

**Light Sniper Fixed Round Dali Version** designed by FLOS Architectural

High-performance embedded light fixture for LED light source. Remote 220-240V power supply included.

03.4980.06.ADA - 455lm Chrome
03.4980.GL.ADA - 455lm Gold
03.4980.14.ADA - 455lm Matt black