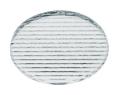

# Elliptical light distribution lens

Elliptical light distribution lens in 4mm thick tempered glass.

08.8412.14