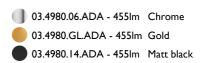

## **Light Sniper Fixed Round Dali Version . Lamps**

**Power LED** 

Lamp category:

LED

Socket:

Special base

**Lamp type:** Power LED

Light Spiner Fixed Round Dali Version

**Light Sniper Fixed Round Dali Version** designed by FLOS Architectural

High-performance embedded light fixture for LED light source. Remote 220-240V power supply included.

03.4980.06.ADA - 455lm Chrome
03.4980.GL.ADA - 455lm Gold
03.4980.14.ADA - 455lm Matt black