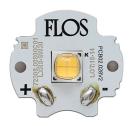

## **Light Sniper Fixed Round Dali Version . Lamps**

**Power LED** 

Lamp category:

LED

Socket:

Special base

**Lamp type:** Power LED

Light Spiner Fixed Round Dali Version

**Light Sniper Fixed Round Dali Version** designed by FLOS Architectural

High-performance embedded light fixture for LED light source. Remote 220-240V power supply included.

03.4980.06.ADA - 455lm Chrome
03.4980.GL.ADA - 455lm Gold
03.4980.14.ADA - 455lm Matt black