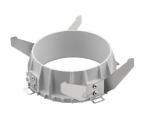

## **M**ounting

990 ↓ 30 max

08.8239.00B

Flush ceilling round frame accessory

08.8243.00

08.8243.00.5U

08.8243.00.1U

Ceiling protector accessory.