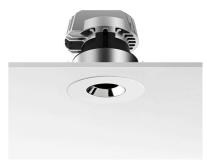

### LIGHT SNIPER FIXED ROUND DALI VERSION

Number of heads

**Mounting** Ceiling recessed

Lamps descriptionPower LED 11W 1060 lm 3000K CRI 90Luminaire luminous fluxExtreme Cut-off. See reference number

Voltage (V) 220/240 Environment Indoor

### **OPTICAL**

Light controller descriptionBare lampsAimingFixedLight distribution symmetrySymmetricBeam angle15° Spot

### **ELECTRICAL**

Transformer availability Included
Transformer mounting Remote

Transformer type Electronic dimmable dali

Emergency Without Insulation class Class II

### **PHYSICAL**

Cutout diameter (mm)90Diameter (mm)100Recessed depth (mm)165Construction materialAluminiumWeight (kg)0,49

**Light Sniper Fixed Round Dali Version** designed by FLOS Architectural

High-performance embedded light fixture for LED light source. Remote 220-240V power supply included.