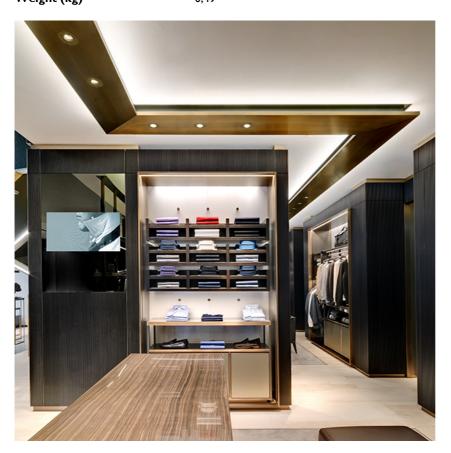

### **PHYSICAL**

Cutout diameter (mm)90Diameter (mm)100Recessed depth (mm)165Construction materialAluminiumWeight (kg)0,49

**Light Sniper Fixed Round Dali Version** designed by FLOS Architectural

High-performance embedded light fixture for LED light source. Remote 220-240V power supply included.