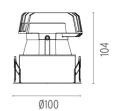

### **PHYSICAL**

Cutout diameter (mm)90Diameter (mm)100Recessed depth (mm)165Construction materialAluminiumWeight (kg)0,49

**Light Sniper Fixed Round Dali Version** designed by FLOS Architectural

High-performance embedded light fixture for LED light source. Remote 220-240V power supply included.