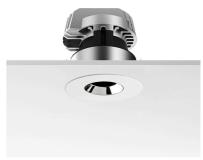

### **LIGHT SNIPER FIXED ROUND**

Number of heads

**Mounting** Ceiling recessed

Lamps descriptionPower LED 11W 1060 lm 3000K CRI 90Luminaire luminous fluxExtreme Cut-off. See reference number

Voltage (V) 220/240
Environment Indoor

### **OPTICAL**

Light controller descriptionBare lampsAimingFixedLight distribution symmetrySymmetricBeam angle15° Spot

### **PHYSICAL**

Cutout diameter (mm) 90
Diameter (mm) 100
Recessed depth (mm) 165
Construction material Aluminium
Weight (kg) 0,49

**Light Sniper Fixed Round** designed by FLOS Architectural

High-performance embedded light fixture for LED light source. Remote 220-240V power supply included.