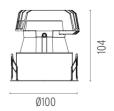

### **PHYSICAL**

Cutout diameter (mm) 90
Diameter (mm) 100
Recessed depth (mm) 165
Construction material Aluminium
Weight (kg) 0,49

**Light Sniper Fixed Round** designed by FLOS Architectural

High-performance embedded light fixture for LED light source. Remote 220-240V power supply included.