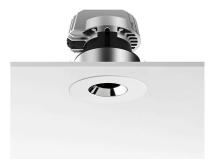

### **PHYSICAL**

Cutout diameter (mm) 90
Diameter (mm) 100
Recessed depth (mm) 165
Construction material Aluminium
Weight (kg) 0,49

**Light Sniper Fixed Round** designed by FLOS Architectural

High-performance embedded light fixture for LED light source. Remote 220-240V power supply included.

### Honeycomb

"Honeycomb" anti-glare grid made of aluminium cells.

**Light Sniper Fixed Round** designed by FLOS Architectural

High-performance embedded light fixture for LED light source. Remote 220-240V power supply included.