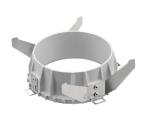

### **M**ounting

08.8239.00B

Flush ceilling round frame accessory

08.8243.00

08.8243.00.5U

08.8243.00.1U

Ceiling protector accessory.

08.8250.00