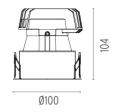

### **PHYSICAL**

Cutout diameter (mm) 90
Diameter (mm) 100
Recessed depth (mm) 165
Construction material Aluminium
Weight (kg) 0,49

**Light Sniper Fixed Round** designed by FLOS Architectural

High-performance embedded light fixture for LED light source. Remote 220-240V power supply included.