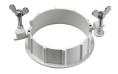

# **Light Sniper Fixed Round . Accessories**

08.8229.30A

Ceiling protector accessory. Round