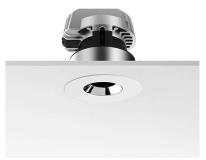

### **LIGHT SNIPER FIXED ROUND**

Number of heads

**Mounting** Ceiling recessed

Lamps descriptionPower LED 11W 1060 lm 3000K CRI 90Luminaire luminous fluxExtreme Cut-off. See reference number

Voltage (V) 220/240
Environment Indoor

### **PHYSICAL**

Cutout diameter (mm) 90
Diameter (mm) 100
Recessed depth (mm) 165
Construction material Aluminium
Weight (kg) 0,49

**Light Sniper Fixed Round** designed by FLOS Architectural

High-performance embedded light fixture for LED light source. Remote 220-240V power supply included.