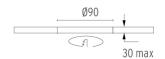

# **Light Sniper Fixed Round . Accessories**

08.8229.30A

Ceiling protector accessory. Round