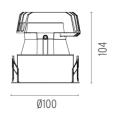

### **PHYSICAL**

Cutout diameter (mm) 90
Diameter (mm) 100
Recessed depth (mm) 165
Construction material Aluminium
Weight (kg) 0,49

**Light Sniper Fixed Round** designed by FLOS Architectural

High-performance embedded light fixture for LED light source. Remote 220-240V power supply included.