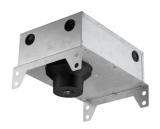

eight (kg) 0,49





**Light Sniper Fixed Round** designed by FLOS Architectural

High-performance embedded light fixture for LED light source. Remote 220-240V power supply included.





### **CERTIFICATIONS**













Flos.architectural@flos.com www.flos.com



# **Light Sniper Fixed Round . Accessories**

### **Optical**





08.8041.68

# Elliptical light distribution lens

Elliptical light distribution lens in 4mm thick tempered glass.

08.8412.14

### Honeycomb

"Honeycomb" anti-glare grid made of aluminium cells.



**Light Sniper Fixed Round** designed by FLOS Architectural

High-performance embedded light fixture for LED light source. Remote 220-240V power supply included.

03.4980.06A - 455lm Chrome
03.4980.GLA - 455lm Gold
03.4980.14A - 455lm Matt black

### **M**ounting









08.8239.00B

Flush ceilling round frame accessory

08.8243.00

08.8243.00.5U

08.8243.00.1U

Ceiling protector accessory.

08.8250.00

Concrete instalation can.

## CERTIFICATIONS









□ IP 44

Flos.architectural@flos.com www.flos.com



# **Light Sniper Fixed Round . Accessories**



08.8229.30A

Ceiling protector accessory. Round

## **Light Sniper Fixed Round. Lamps**



**Power LED** 

Lamp category:

LED

Socket:

Special base

Lamp type:

Power LED



**Light Sniper Fixed Round** designed by FLOS Architectural

High-performance embedded light fixture for LED light source. Remote 220-240V power supply included.

03.4980.06A - 455lm Chrome
03.4980.GLA - 455lm Gold
03.4980.14A - 455lm Matt black





## **CERTIFICATIONS**













Flos.architectural@flos.com www.flos.com