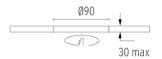

### **PHYSICAL**

Cutout diameter (mm) 90
Diameter (mm) 100
Recessed depth (mm) 165
Construction material Aluminium
Weight (kg) 0,49

**Light Sniper Fixed Round** designed by FLOS Architectural

High-performance embedded light fixture for LED light source. Remote 220-240V power supply included.