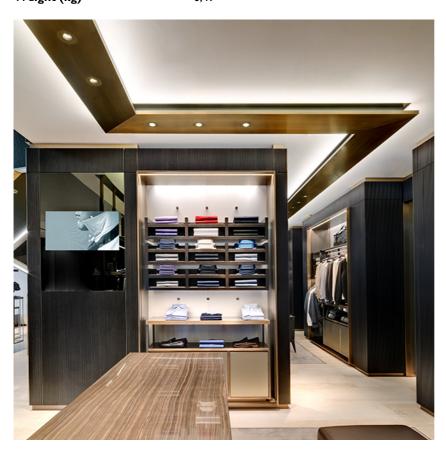

### **PHYSICAL**

Cutout diameter (mm) 90
Diameter (mm) 100
Recessed depth (mm) 165
Construction material Aluminium
Weight (kg) 0,49

**Light Sniper Fixed Round** designed by FLOS Architectural

High-performance embedded light fixture for LED light source. Remote 220-240V power supply included.