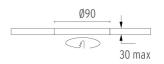

### **PHYSICAL**

Cutout diameter (mm) 90
Diameter (mm) 100
Recessed depth (mm) 165
Construction material Aluminium
Weight (kg) 0,49

**Light Sniper Fixed Round** designed by FLOS Architectural

High-performance embedded light fixture for LED light source. Remote 220-240V power supply included.