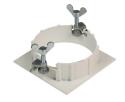

### Mounting

08.8250.00

High-performance embedded light fixture for LED light source. Remote 220-240V power supply included. **Concrete instalation** 

08.8240.00B

Flush ceilling square frame accessory

08.8243.00 08.8243.00.5U