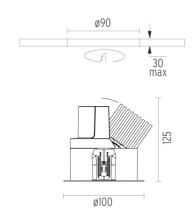

#### **PHYSICAL**

Cutout diameter (mm) 90
Length (mm) 100
Width (mm) 100
Recessed depth (mm) 125
Construction material Aluminium
Weight (kg) 0,51

**Light Sniper Adjustable Square Dali** designed by FLOS Architectural