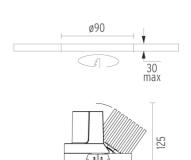

#### **PHYSICAL**

Cutout diameter (mm) 90
Length (mm) 100
Width (mm) 100
Recessed depth (mm) 125
Construction material Aluminium
Weight (kg) 0,51

**Light Sniper Adjustable Square Dali** designed by FLOS Architectural