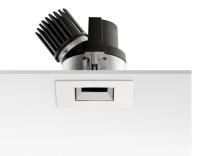

## LIGHT SNIPER ADJUSTABLE SQUARE DALI

Number of heads

**Mounting** Ceiling recessed

Lamps descriptionPhosphor LED 9W 800 Im 3000K CRI 98Luminaire luminous fluxExtreme Cut-off. See reference number

Voltage (V) 220/240 Environment Indoor

### **OPTICAL**

Light controller descriptionBare lampsAimingAdjustableLight distribution symmetrySymmetricBeam angle24°

#### **ELECTRICAL**

Transformer availability Included
Transformer mounting Remote

Transformer type Electronic dimmable dali

Emergency Without Insulation class Class II

#### **PHYSICAL**

Cutout diameter (mm) 90
Length (mm) 100
Width (mm) 100
Recessed depth (mm) 125
Construction material Aluminium
Weight (kg) 0,51

**Light Sniper Adjustable Square Dali** designed by FLOS Architectural