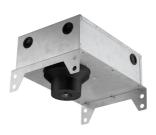

### Mounting

08.8250.00

High-performance embedded light fixture for LED light source. Remote 220-240V power supply included. **Concrete instalation** 

08.8240.00B

Flush ceilling square frame accessory

08.8243.00 08.8243.00.5U