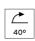

### **OPTICAL**

Light controller descriptionBare lampsAimingAdjustableLight distribution symmetrySymmetricBeam angle24°