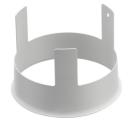

08.8243.00.1U

Ceiling protector accessory.

03.4687.06ADA - 153lm Chrome 03.4687.GLADA - 153lm Gold

08.8222.30A

**Ceiling protector** accessory. Square

ø100

03.4687.14ADA - 153lm Matt black

Light Sniper Adjustable Square Dali designed by FLOS Architectural