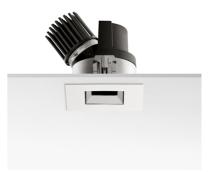

## LIGHT SNIPER ADJUSTABLE SQUARE DALI

Number of heads

**Mounting** Ceiling recessed

Lamps descriptionPhosphor LED 9W 800 Im 3000K CRI 98Luminaire luminous fluxExtreme Cut-off. See reference number

Voltage (V) 220/240 Environment Indoor

#### **PHYSICAL**

Cutout diameter (mm) 90
Length (mm) 100
Width (mm) 100
Recessed depth (mm) 125
Construction material Aluminium
Weight (kg) 0,51

**Light Sniper Adjustable Square Dali** designed by FLOS Architectural