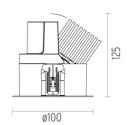

#### **PHYSICAL**

Cutout diameter (mm) 90
Length (mm) 100
Width (mm) 100
Recessed depth (mm) 125
Construction material Aluminium
Weight (kg) 0,51

**Light Sniper Adjustable Square Dali** designed by FLOS Architectural