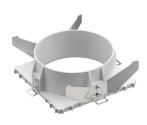

### Mounting

08.8250.00

High-performance embedded light fixture for LED light source. Remote 220-240V power supply included. **Concrete instalation** 

08.8240.00B

Flush ceilling square frame accessory

08.8243.00 08.8243.00.5U