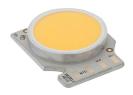

## Light Sniper Adjustable Square Dali . Lamps

Phosphor LED
Lamp category:
LED

**Lamp type:** Phosphor LED

**Light Sniper Adjustable Square Dali** designed by FLOS Architectural

High-performance embedded light fixture for LED light source. Remote 220-240V power supply included.