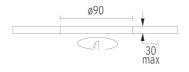

#### **PHYSICAL**

Cutout diameter (mm) 90
Length (mm) 100
Width (mm) 100
Recessed depth (mm) 125
Construction material Aluminium
Weight (kg) 0,51

**Light Sniper Adjustable Square Dali** designed by FLOS Architectural