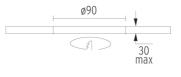

#### **PHYSICAL**

Cutout diameter (mm) 90 Length (mm) 100 Width (mm) 100 Recessed depth (mm) 125 **Construction material** Aluminium Weight (kg) 0,51

Light Sniper Adjustable Square designed by FLOS Architectural