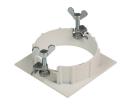

### Mounting

Light Sniper Adjustable Square

08.8240.00B

Flush ceilling square frame accessory

08.8243.00

08.8243.00.5U

08.8243.00.1U

Ceiling protector accessory.