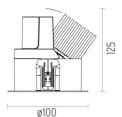

#### **PHYSICAL**

Cutout diameter (mm) 90 Length (mm) 100 Width (mm) 100 Recessed depth (mm) 125 **Construction material** Aluminium Weight (kg) 0,51

Light Sniper Adjustable Square designed by FLOS Architectural