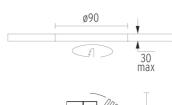

#### **PHYSICAL**

Cutout diameter (mm) 90 Length (mm) 100 Width (mm) 100 Recessed depth (mm) 125 **Construction material** Aluminium Weight (kg) 0,51

Light Sniper Adjustable Square designed by FLOS Architectural