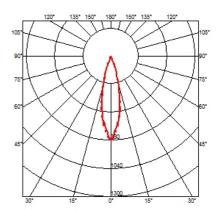

### **OPTICAL**

Light controller description Bare lamps **Aiming** Adjustable Light distribution symmetry Symmetric 24° Beam angle