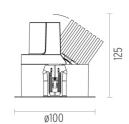

#### **PHYSICAL**

Cutout diameter (mm) 90 Length (mm) 100 Width (mm) 100 Recessed depth (mm) 125 **Construction material** Aluminium Weight (kg) 0,51

Light Sniper Adjustable Square designed by FLOS Architectural