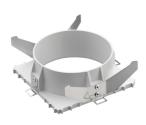

### Mounting

Light Sniper Adjustable Square

08.8240.00B

Flush ceilling square frame accessory

08.8243.00

08.8243.00.5U

08.8243.00.1U

Ceiling protector accessory.