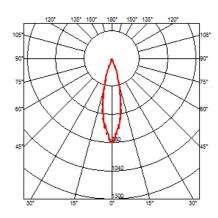

### **OPTICAL**

Light controller description Bare lamps **Aiming** Adjustable Light distribution symmetry Symmetric 24° Beam angle