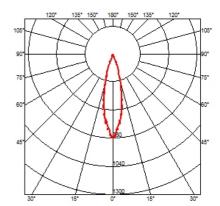

### **OPTICAL**

Light controller description Bare lamps **Aiming** Adjustable Light distribution symmetry Symmetric 24° Beam angle