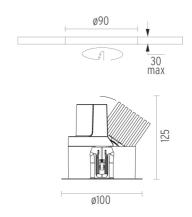

#### **PHYSICAL**

Cutout diameter (mm) 90 Length (mm) 100 Width (mm) 100 Recessed depth (mm) 125 **Construction material** Aluminium Weight (kg) 0,51

Light Sniper Adjustable Square designed by FLOS Architectural