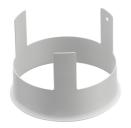

| 03.4687.06A - I53lm | Chrome     |
|---------------------|------------|
| 03.4687.GLA - 153lm | Gold       |
| 03.4687.14A - 153lm | Matt black |

08.8222.30A

Ceiling protector accessory. Square