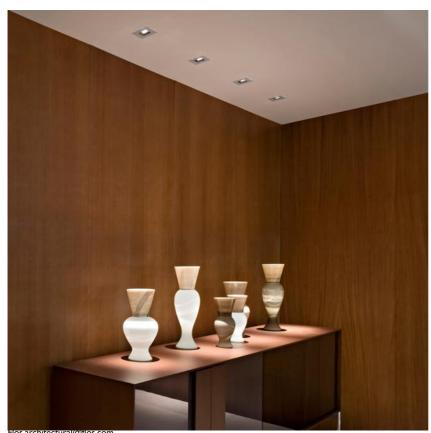

High-performance embedded light fixture for LED light source. Remote 220-240V power supply included.

03.4687.06A - 153lm Chrome 03.4687.GLA - 153lm Gold 03.4687.14A - 153lm Matt black

08.8250.00

Concrete instalation can.

**Light Sniper Adjustable Square** designed by FLOS Architectural

High-performance embedded light fixture for LED light source. Remote 220-240V power supply included.