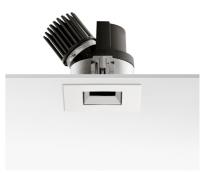

# LIGHT SNIPER ADJUSTABLE SQUARE

**Number of heads** 

**Mounting** Ceiling recessed

Phosphor LED 9W 800 Im 3000K CRI 98 Lamps description Luminaire luminous flux Extreme Cut-off. See reference number

Voltage (V) 220/240 **Environment** Indoor

### **OPTICAL**

Light controller description Bare lamps **Aiming** Adjustable Light distribution symmetry Symmetric 24° Beam angle

#### **PHYSICAL**

Cutout diameter (mm) 90 Length (mm) 100 Width (mm) 100 Recessed depth (mm) 125 **Construction material** Aluminium Weight (kg) 0,51

Light Sniper Adjustable Square designed by FLOS Architectural