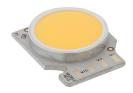

## Light Sniper Adjustable Square Dali . Lamps

Phosphor LED
Lamp category:
LED

**Lamp type:** Phosphor LED

Light Sniper Adjustable Square Dali designed by FLOS Architectural

High-performance embedded light fixture for LED light source. Remote 220-240V power supply included.