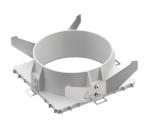

### Mounting

08.8240.00B

Flush ceilling square frame accessory

08.8243.00

08.8243.00.5U

08.8243.00.1U

Ceiling protector accessory.

08.8250.00