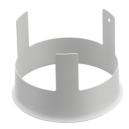

ustableLight distribution symmetrySymmetricBeam angle36°

### **ELECTRICAL**

Transformer availability Included
Transformer mounting Remote

Transformer type Electronic dimmable dali

Emergency Without Insulation class Class II

### **PHYSICAL**

Cutout diameter (mm) 90
Length (mm) 100
Width (mm) 100
Recessed depth (mm) 125
Construction material Aluminium
Weight (kg) 0,51





**Light Sniper Adjustable Square Dali** designed by FLOS Architectural

High-performance embedded light fixture for LED light source. Remote 220-240V power supply included.

03.4686.06ADA - 281Im Chrome
03.4686.GLADA - 281Im Gold
03.4686.14ADA - 281Im Matt black





### **CERTIFICATIONS**

















los.architectural@flos.com www.flos.com



# Light Sniper Adjustable Square Dali . Accessories

### Mounting







08.8240.00B

Flush ceilling square frame accessory

08.8243.00

08.8243.00.5U

08.8243.00.1U

Ceiling protector accessory.

08.8250.00

Concrete instalation



**Light Sniper Adjustable Square Dali** designed by FLOS Architectural

High-performance embedded light fixture for LED light source. Remote 220-240V power supply included.

03.4686.06ADA - 281Im Chrome
03.4686.GLADA - 281Im Gold
03.4686.14ADA - 281Im Matt black



ø100



08.8222.30A

Ceiling protector accessory. Square

## **CERTIFICATIONS**



















## Light Sniper Adjustable Square Dali . Lamps



Phosphor LED
Lamp category:
LED

**Lamp type:** Phosphor LED

Light Sniper Adjustable Square Dali designed by FLOS Architectural

High-performance embedded light fixture for LED light source. Remote 220-240V power supply