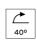

### **OPTICAL**

Light controller descriptionBare lampsAimingAdjustableLight distribution symmetrySymmetricBeam angle36°