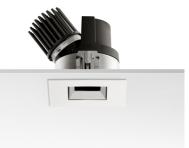

## LIGHT SNIPER ADJUSTABLE SQUARE DALI

Number of heads

**Mounting** Ceiling recessed

Lamps descriptionPhosphor LED 9W 800 Im 3000K CRI 98Luminaire luminous fluxExtreme Cut-off. See reference number

Voltage (V) 220/240 Environment Indoor

### **OPTICAL**

Light controller descriptionBare lampsAimingAdjustableLight distribution symmetrySymmetricBeam angle36°

### **ELECTRICAL**

Transformer availability Included
Transformer mounting Remote

Transformer type Electronic dimmable dali

Emergency Without Insulation class Class II

### **PHYSICAL**

Cutout diameter (mm) 90
Length (mm) 100
Width (mm) 100
Recessed depth (mm) 125
Construction material Aluminium
Weight (kg) 0,51

**Light Sniper Adjustable Square Dali** designed by FLOS Architectural