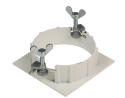

### Mounting

08.8240.00B

Flush ceilling square frame accessory

08.8243.00

08.8243.00.5U

08.8243.00.1U

Ceiling protector accessory.

08.8250.00

ø100

08.8222.30A

Ceiling protector accessory. Square