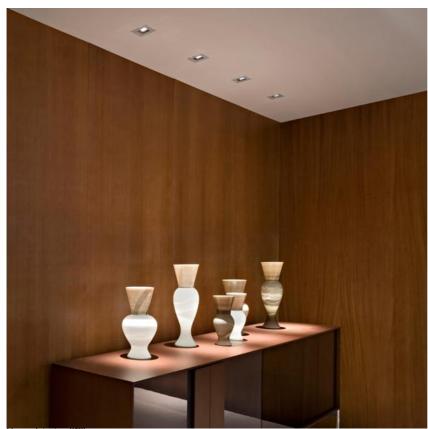

High-performance embedded light fixture for LED light source. Remote 220-240V power supply included.

03.4686.06ADA - 281Im Chrome
03.4686.GLADA - 281Im Gold
03.4686.14ADA - 281Im Matt black

Concrete instalation

**Light Sniper Adjustable Square Dali** designed by FLOS Architectural

High-performance embedded light fixture for LED light source. Remote 220-240V power supply included.

03.4686.06ADA - 281Im Chrome
03.4686.GLADA - 281Im Gold
03.4686.14ADA - 281Im Matt black