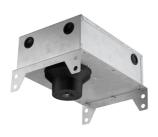

Concrete instalation

**Light Sniper Adjustable Square Dali** designed by FLOS Architectural

High-performance embedded light fixture for LED light source. Remote 220-240V power supply included.

03.4686.06ADA - 281Im Chrome
03.4686.GLADA - 281Im Gold
03.4686.14ADA - 281Im Matt black