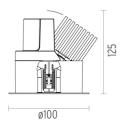

### **PHYSICAL**

Cutout diameter (mm) 90
Length (mm) 100
Width (mm) 100
Recessed depth (mm) 125
Construction material Aluminium
Weight (kg) 0,51

**Light Sniper Adjustable Square Dali** designed by FLOS Architectural