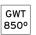

## Light Sniper Adjustable Square Dali . Lamps

Phosphor LED
Lamp category:
LED

**Lamp type:** Phosphor LED

Light Sniper Adjustable Square Dali designed by FLOS Architectural

High-performance embedded light fixture for LED light source. Remote 220-240V power supply included.