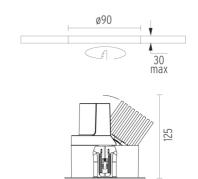

### **PHYSICAL**

Cutout diameter (mm) 90
Length (mm) 100
Width (mm) 100
Recessed depth (mm) 125
Construction material Aluminium
Weight (kg) 0,51

**Light Sniper Adjustable Square Dali** designed by FLOS Architectural