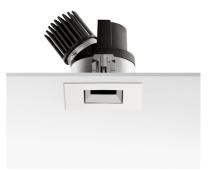

### **PHYSICAL**

Cutout diameter (mm) 90
Length (mm) 100
Width (mm) 100
Recessed depth (mm) 125
Construction material Aluminium
Weight (kg) 0,51

**Light Sniper Adjustable Square Dali** designed by FLOS Architectural

High-performance embedded light fixture for LED light source. Remote 220-240V power supply included.

03.4686.06ADA - 281Im Chrome
03.4686.GLADA - 281Im Gold
03.4686.14ADA - 281Im Matt black