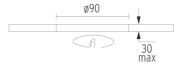

### **PHYSICAL**

Cutout diameter (mm) 90
Length (mm) 100
Width (mm) 100
Recessed depth (mm) 125
Construction material Aluminium
Weight (kg) 0,51

**Light Sniper Adjustable Square Dali** designed by FLOS Architectural