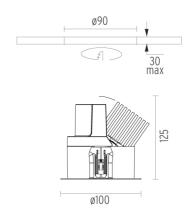

### **PHYSICAL**

Cutout diameter (mm) 90
Length (mm) 100
Width (mm) 100
Recessed depth (mm) 125
Construction material Aluminium
Weight (kg) 0,51

**Light Sniper Adjustable Square Dali** designed by FLOS Architectural