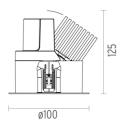

#### **PHYSICAL**

Cutout diameter (mm) 90
Length (mm) 100
Width (mm) 100
Recessed depth (mm) 125
Construction material Aluminium
Weight (kg) 0,51

**Light Sniper Adjustable Square I-10V** designed by FLOS Architectural