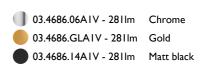

High-performance embedded light fixture for LED light source. Remote 220-240V power supply included.

03.4686.06A1V - 281Im Chrome
03.4686.GLA1V - 281Im Gold
03.4686.14A1V - 281Im Matt black