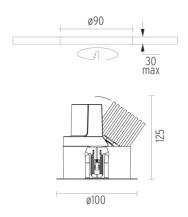

#### **PHYSICAL**

Cutout diameter (mm) 90
Length (mm) 100
Width (mm) 100
Recessed depth (mm) 125
Construction material Aluminium
Weight (kg) 0,51

**Light Sniper Adjustable Square I-10V** designed by FLOS Architectural