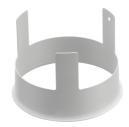

bution symmetrySymmetricBeam angle36°

#### **ELECTRICAL**

Transformer availability Included
Transformer mounting Remote

Transformer type Electronic dimmable I-10V

Emergency Without Insulation class Class II

#### **PHYSICAL**

Cutout diameter (mm) 90
Length (mm) 100
Width (mm) 100
Recessed depth (mm) 125
Construction material Aluminium
Weight (kg) 0,51





**Light Sniper Adjustable Square I-10V** designed by FLOS Architectural

High-performance embedded light fixture for LED light source. Remote 220-240V power supply included.

03.4686.06A1V - 281Im Chrome
03.4686.GLA1V - 281Im Gold
03.4686.14A1V - 281Im Matt black





## **CERTIFICATIONS**





















# Light Sniper Adjustable Square I-10V . Accessories

#### Mounting



08.8240.00B

Flush ceilling square

frame accessory





08.8243.00

08.8243.00.5U

08.8243.00.1U

Ceiling protector accessory.

08.8250.00

Concrete instalation can.



**Light Sniper Adjustable Square I-10V** designed by FLOS Architectural

High-performance embedded light fixture for LED light source. Remote 220-240V power supply included.







08.8222.30A

Ceiling protector accessory. Square

## **CERTIFICATIONS**



















Flos.architectural@flos.com www.flos.com



# Light Sniper Adjustable Square I-10V. Lamps



Phosphor LED
Lamp category:
LED
Lamp type:

Phosphor LED



**Light Sniper Adjustable Square I-10V** designed by FLOS Architectural

High-performance embedded light fixture for LED light source. Remote 220-240V power supply included.





# **CERTIFICATIONS**









GWT