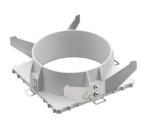

#### Mounting

08.8240.00B

Flush ceilling square

frame accessory

08.8243.00

08.8243.00.5U

08.8243.00.1U

Ceiling protector accessory.