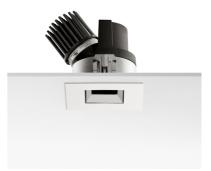

#### **PHYSICAL**

Cutout diameter (mm) 90
Length (mm) 100
Width (mm) 100
Recessed depth (mm) 125
Construction material Aluminium
Weight (kg) 0,51

**Light Sniper Adjustable Square I-10V** designed by FLOS Architectural

# Light Sniper Adjustable Square I-10V . Accessories