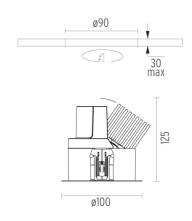

#### **PHYSICAL**

Cutout diameter (mm) 90
Length (mm) 100
Width (mm) 100
Recessed depth (mm) 125
Construction material Aluminium
Weight (kg) 0,51

**Light Sniper Adjustable Square I-10V** designed by FLOS Architectural