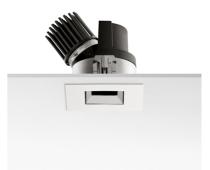

#### **PHYSICAL**

Cutout diameter (mm) 90
Length (mm) 100
Width (mm) 100
Recessed depth (mm) 125
Construction material Aluminium
Weight (kg) 0,51

**Light Sniper Adjustable Square I-10V** designed by FLOS Architectural

High-performance embedded light fixture for LED light source. Remote 220-240V power supply included.

03.4686.06A1V - 281Im Chrome
03.4686.GLA1V - 281Im Gold
03.4686.14A1V - 281Im Matt black