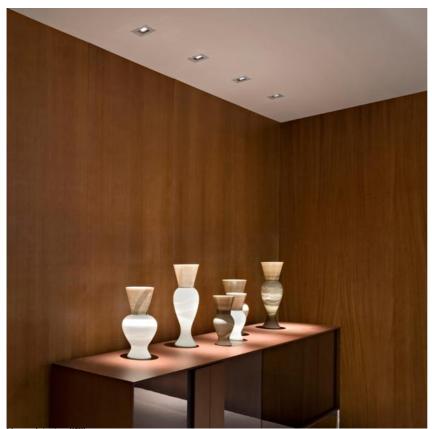

High-performance embedded light fixture for LED light source. Remote 220-240V power supply included.

03.4686.06A1V - 281Im Chrome
03.4686.GLA1V - 281Im Gold
03.4686.14A1V - 281Im Matt black

08.8250.00

Concrete instalation can.

**Light Sniper Adjustable Square I-10V** designed by FLOS Architectural

High-performance embedded light fixture for LED light source. Remote 220-240V power supply included.

# Light Sniper Adjustable Square I-10V. Lamps

Phosphor LED
Lamp category:
LED
Lamp type:

Phosphor LED

**Light Sniper Adjustable Square I-10V** designed by FLOS Architectural

High-performance embedded light fixture for LED light source. Remote 220-240V power supply included.