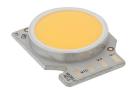

# Light Sniper Adjustable Square I-10V. Lamps

Phosphor LED
Lamp category:
LED
Lamp type:

Phosphor LED

**Light Sniper Adjustable Square I-10V** designed by FLOS Architectural

High-performance embedded light fixture for LED light source. Remote 220-240V power supply included.