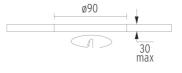

#### **PHYSICAL**

Cutout diameter (mm) 90
Length (mm) 100
Width (mm) 100
Recessed depth (mm) 125
Construction material Aluminium
Weight (kg) 0,51

**Light Sniper Adjustable Square I-10V** designed by FLOS Architectural