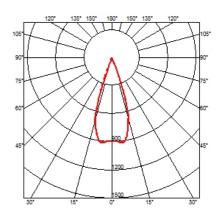

## **OPTICAL**

Light controller descriptionBare lampsAimingAdjustableLight distribution symmetrySymmetricBeam angle36°