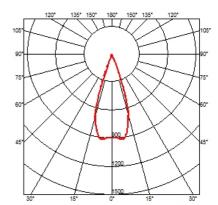

## **OPTICAL**

Light controller descriptionBare lampsAimingAdjustableLight distribution symmetrySymmetricBeam angle36°