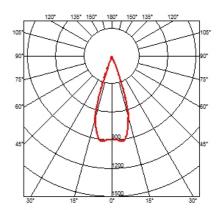

## **OPTICAL**

Light controller descriptionBare lampsAimingAdjustableLight distribution symmetrySymmetricBeam angle36°