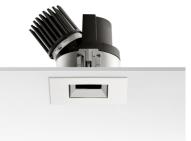

## **LIGHT SNIPER ADJUSTABLE SQUARE 1-10V**

Number of heads

**Mounting** Ceiling recessed

Lamps descriptionPhosphor LED 9W 800 Im 3000K CRI 98Luminaire luminous fluxExtreme Cut-off. See reference number

Voltage (V) 220/240 Environment Indoor

## **OPTICAL**

Light controller descriptionBare lampsAimingAdjustableLight distribution symmetrySymmetricBeam angle36°

#### **ELECTRICAL**

Transformer availability Included
Transformer mounting Remote

Transformer type Electronic dimmable I-10V

Emergency Without Insulation class Class II

#### **PHYSICAL**

Cutout diameter (mm) 90
Length (mm) 100
Width (mm) 100
Recessed depth (mm) 125
Construction material Aluminium
Weight (kg) 0,51

**Light Sniper Adjustable Square I-10V** designed by FLOS Architectural