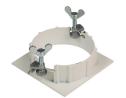

#### Mounting

08.8240.00B

Flush ceilling square

frame accessory

08.8243.00

08.8243.00.5U

08.8243.00.1U

Ceiling protector accessory.