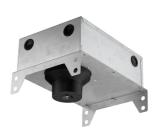

08.8250.00

Concrete instalation can.

**Light Sniper Adjustable Square I-10V** designed by FLOS Architectural

High-performance embedded light fixture for LED light source. Remote 220-240V power supply included.