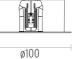

#### PHYSICAL

| Cutout diameter (mm)  | 90        |
|-----------------------|-----------|
| Length (mm)           | 100       |
| Width (mm)            | 100       |
| Recessed depth (mm)   | 125       |
| Construction material | Aluminium |
| Weight (kg)           | 0,51      |