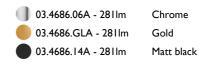

# FLOS

Light Sniper Adjustable Square . Lamps

Phosphor LED Lamp category: LED Lamp type: Phosphor LED