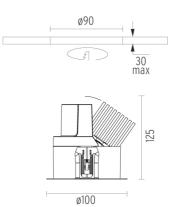

#### PHYSICAL

| Cutout diameter (mm)  | 90        |
|-----------------------|-----------|
| Length (mm)           | 100       |
| Width (mm)            | 100       |
| Recessed depth (mm)   | 125       |
| Construction material | Aluminium |
| Weight (kg)           | 0,51      |