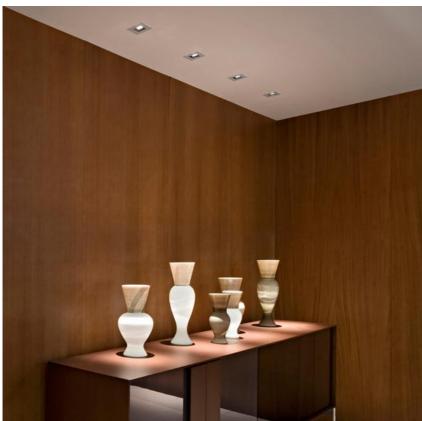

### Light Sniper Adjustable Square designed by FLOS Architectural

High-performance embedded light fixture for LED light source. Remote 220-240V power supply included.

<u>40°</u>

| ] | <b>3</b> | F | GWT<br>850° |
|---|----------|---|-------------|
| ] | 360°     |   | IP<br>23    |

Light Sniper Adjustable Square designed by FLOS Architectural

High-performance embedded light fixture for LED light source. Remote 220-240V power supply included.

### Light Sniper Adjustable Square designed by FLOS Architectural

High-performance embedded light fixture for LED light source. Remote 220-240V power supply included.