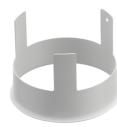

distribution symmetry Beam angle

#### ELECTRICAL

Transformer availability Transformer mounting Transformer type Emergency Insulation class

#### PHYSICAL

| Cutout diameter (mm)  | 90        |
|-----------------------|-----------|
| Length (mm)           | 100       |
| Width (mm)            | 100       |
| Recessed depth (mm)   | 125       |
| Construction material | Aluminium |
| Weight (kg)           | 0,51      |





### Light Sniper Adjustable Square designed by FLOS Architectural

High-performance embedded light fixture for LED light source. Remote 220-240V power supply included.









<u>40°</u>

| ] | <b>3</b> | F | GWT<br>850° |
|---|----------|---|-------------|
| ] | 360°     |   | IP<br>23    |

## F (

#### Light Sniper Adjustable Square . Accessories

#### Mounting







08.8243.00

Flush ceilling square frame accessory

08.8243.00.5U

08.8243.00.IU

Ceiling protector accessory.



08.8250.00

**Concrete instalation** can.





Light Sniper Adjustable Square designed by FLOS Architectural

High-performance embedded light fixture for LED light source. Remote 220-240V power supply included.





#### CERTIFICATIONS





08.8222.30A

**Ceiling protector** accessory. Square

# FLOS

Light Sniper Adjustable Square . Lamps



Phosphor LED Lamp category: LED Lamp type: Phosphor LED



### Light Sniper Adjustable Square designed by FLOS Architectural

High-performance embedded light fixture for LED light source. Remote 220-240V power supply included.





#### CERTIFICATIONS