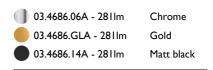

# FLOS

Light Sniper Adjustable Square . Lamps

Phosphor LED Lamp category: LED Lamp type: Phosphor LED