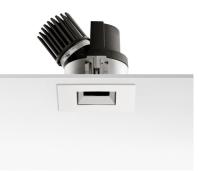

### Light Sniper Adjustable Square designed by FLOS Architectural

High-performance embedded light fixture for LED light source. Remote 220-240V power supply included.

<u>40°</u>

| ] | <b>3</b> | F | GWT<br>850° |
|---|----------|---|-------------|
| ] | 360°     |   | IP<br>23    |

Light Sniper Adjustable Square designed by FLOS Architectural

High-performance embedded light fixture for LED light source. Remote 220-240V power supply included.

### Light Sniper Adjustable Square designed by FLOS Architectural

High-performance embedded light fixture for LED light source. Remote 220-240V power supply included.