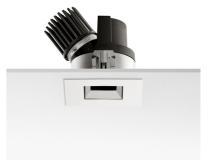

### Light Sniper Adjustable Square designed by FLOS Architectural

High-performance embedded light fixture for LED light source. Remote 220-240V power supply included.

<u>40°</u>

| ] | <b>3</b> | F | GWT<br>850° |
|---|----------|---|-------------|
| ] | 360°     |   | IP<br>23    |

Light Sniper Adjustable Square designed by FLOS Architectural

High-performance embedded light fixture for LED light source. Remote 220-240V power supply included.

### Light Sniper Adjustable Square designed by FLOS Architectural

High-performance embedded light fixture for LED light source. Remote 220-240V power supply included.