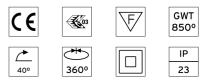

### Light Sniper Adjustable Square designed by FLOS Architectural

High-performance embedded light fixture for LED light source. Remote 220-240V power supply included.

<u>40°</u>

| ] | <b>3</b> | F | GWT<br>850° |
|---|----------|---|-------------|
| ] | 360°     |   | IP<br>23    |