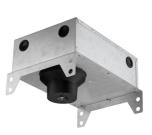

#### Mounting

08.8243.00

Flush ceilling square frame accessory

08.8243.00.5U

08.8243.00.IU

Ceiling protector accessory.

08.8250.00

**Concrete instalation** can.