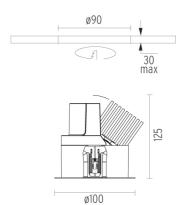

#### PHYSICAL

| Cutout diameter (mm)  | 90        |
|-----------------------|-----------|
| Length (mm)           | 100       |
| Width (mm)            | 100       |
| Recessed depth (mm)   | 125       |
| Construction material | Aluminium |
| Weight (kg)           | 0,51      |