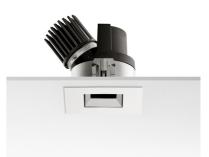

### Light Sniper Adjustable Square designed by FLOS Architectural

High-performance embedded light fixture for LED light source. Remote 220-240V power supply included.

<u>40°</u>

| ] | <b>3</b> | F | GWT<br>850° |
|---|----------|---|-------------|
| ] | 360°     |   | IP<br>23    |

Light Sniper Adjustable Square designed by FLOS Architectural

High-performance embedded light fixture for LED light source. Remote 220-240V power supply included.

### Light Sniper Adjustable Square designed by FLOS Architectural

High-performance embedded light fixture for LED light source. Remote 220-240V power supply included.