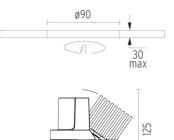

#### PHYSICAL

| Cutout diameter (mm)  | 90        |
|-----------------------|-----------|
| Length (mm)           | 100       |
| Width (mm)            | 100       |
| Recessed depth (mm)   | 125       |
| Construction material | Aluminium |
| Weight (kg)           | 0,51      |