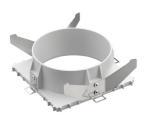

#### Mounting

08.8243.00

Flush ceilling square frame accessory

08.8243.00.5U

08.8243.00.IU

Ceiling protector accessory.

08.8250.00

**Concrete instalation** can.