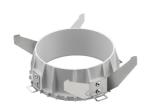

### Mounting

08.8239.00B

Flush ceilling round

frame accessory

08.8243.00

08.8243.00.5U

08.8243.00.1U

Ceiling protector accessory.

08.8229.30A

**Ceiling protector** accessory. Round