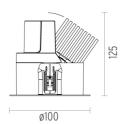

### **PHYSICAL**

Cutout diameter (mm)90Diameter (mm)100Recessed depth (mm)125Construction materialAluminiumWeight (kg)0,51

**Light Sniper Adjustable Round Dali** designed by FLOS Architectural

High-performance embedded light fixture for LED light source. Remote 220-240V power supply included.