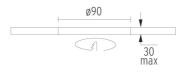

### **PHYSICAL**

Cutout diameter (mm)90Diameter (mm)100Recessed depth (mm)125Construction materialAluminiumWeight (kg)0,51

**Light Sniper Adjustable Round Dali** designed by FLOS Architectural

High-performance embedded light fixture for LED light source. Remote 220-240V power supply included.