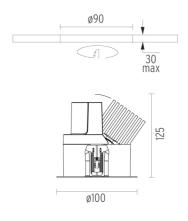

### **PHYSICAL**

Cutout diameter (mm)90Diameter (mm)100Recessed depth (mm)125Construction materialAluminiumWeight (kg)0,51

**Light Sniper Adjustable Round Dali** designed by FLOS Architectural

High-performance embedded light fixture for LED light source. Remote 220-240V power supply included.