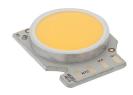

## Light Sniper Adjustable Round Dali . Lamps

Phosphor LED
Lamp category:
LED
Lamp type:

Phosphor LED

**Light Sniper Adjustable Round Dali** designed by FLOS Architectural

High-performance embedded light fixture for LED light source. Remote 220-240V power supply included.