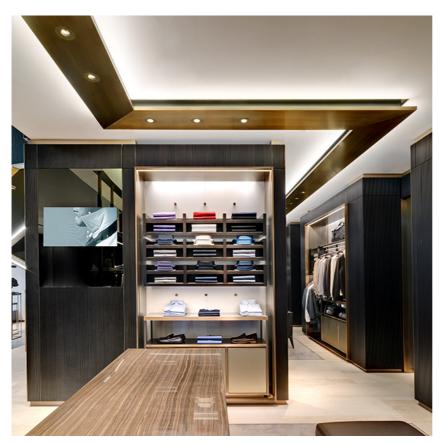

### **PHYSICAL**

Cutout diameter (mm)90Diameter (mm)100Recessed depth (mm)125Construction materialAluminiumWeight (kg)0,51

**Light Sniper Adjustable Round Dali** designed by FLOS Architectural

High-performance embedded light fixture for LED light source. Remote 220-240V power supply included.