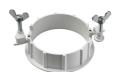

materialAluminiumWeight (kg)0,51





**Light Sniper Adjustable Round Dali** designed by FLOS Architectural

High-performance embedded light fixture for LED light source. Remote 220-240V power supply included.

03.4683.06ADA - 125lm Chrome
03.4683.GLADA - 125lm Gold
03.4683.14ADA - 125lm Matt black





## **CERTIFICATIONS**

















Flos.architectural@flos.com www.flos.com



## Light Sniper Adjustable Round Dali . Accessories

### Mounting



08.8239.00B

Flush ceilling round

frame accessory



08.8243.00

08.8243.00.5U

08.8243.00.1U

Ceiling protector accessory.



08.8250.00

**Concrete instalation** 



Light Sniper Adjustable Round Dali designed by FLOS Architectural

High-performance embedded light fixture for LED light source. Remote 220-240V power supply included.







08.8229.30A

**Ceiling protector** accessory. Round

# **CERTIFICATIONS**



















## Light Sniper Adjustable Round Dali . Lamps



Phosphor LED
Lamp category:
LED
Lamp type:

Phosphor LED



**Light Sniper Adjustable Round Dali** designed by FLOS Architectural

High-performance embedded light fixture for LED light source. Remote 220-240V power supply included.

03.4683.06ADA - 125lm Chrome
03.4683.GLADA - 125lm Gold
03.4683.14ADA - 125lm Matt black



# **CERTIFICATIONS**















Flos.architectural@flos.com www.flos.com