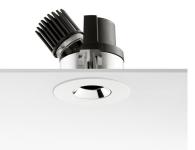

## LIGHT SNIPER ADJUSTABLE ROUND DALI

Number of heads

Mounting Ceiling recessed

Lamps descriptionPhosphor LED 9W 800 Im 3000K CRI 98Luminaire luminous fluxExtreme Cut-off. See reference number

Voltage (V) 220/240 Environment Indoor

## **OPTICAL**

Light controller descriptionBare lampsAimingAdjustableLight distribution symmetrySymmetricBeam angle23°

### **PHYSICAL**

Cutout diameter (mm)90Diameter (mm)100Recessed depth (mm)125Construction materialAluminiumWeight (kg)0,51

**Light Sniper Adjustable Round Dali** designed by FLOS Architectural

High-performance embedded light fixture for LED light source. Remote 220-240V power supply included.