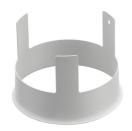

metrySymmetricBeam angle23°

### **ELECTRICAL**

Transformer availability Included
Transformer mounting Remote

Transformer type Electronic dimmable dali

Emergency Without Insulation class Class II

### **PHYSICAL**

Cutout diameter (mm)90Diameter (mm)100Recessed depth (mm)125Construction materialAluminiumWeight (kg)0,51





**Light Sniper Adjustable Round Dali** designed by FLOS Architectural

High-performance embedded light fixture for LED light source. Remote 220-240V power supply included.

03.4683.06ADA - 125lm Chrome
03.4683.GLADA - 125lm Gold
03.4683.14ADA - 125lm Matt black





## **CERTIFICATIONS**

















Flos.architectural@flos.com www.flos.com



## Light Sniper Adjustable Round Dali . Accessories

### Mounting



08.8239.00B

Flush ceilling round

frame accessory



08.8243.00

08.8243.00.5U

08.8243.00.1U

Ceiling protector accessory.



08.8250.00

**Concrete instalation** 



Light Sniper Adjustable Round Dali designed by FLOS Architectural

High-performance embedded light fixture for LED light source. Remote 220-240V power supply included.







08.8229.30A

**Ceiling protector** accessory. Round

# **CERTIFICATIONS**



















## Light Sniper Adjustable Round Dali . Lamps



Phosphor LED
Lamp category:
LED
Lamp type:

Phosphor LED



**Light Sniper Adjustable Round Dali** designed by FLOS Architectural

High-performance embedded light fixture for LED light source. Remote 220-240V power supply included.

03.4683.06ADA - 125lm Chrome
03.4683.GLADA - 125lm Gold
03.4683.14ADA - 125lm Matt black



# **CERTIFICATIONS**















Flos.