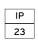

## **OPTICAL**

Light controller descriptionBare lampsAimingAdjustableLight distribution symmetrySymmetricBeam angle23°