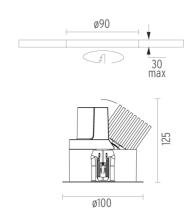

### **PHYSICAL**

Cutout diameter (mm)90Diameter (mm)100Recessed depth (mm)125Construction materialAluminiumWeight (kg)0,51

**Light Sniper Adjustable Round Dali** designed by FLOS Architectural

High-performance embedded light fixture for LED light source. Remote 220-240V power supply included.