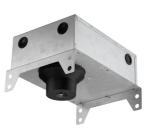

### Mounting

08.8239.00B

Flush ceilling round

frame accessory

08.8243.00

08.8243.00.5U

08.8243.00.1U

Ceiling protector accessory.