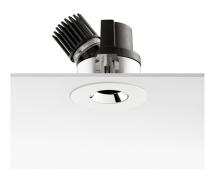

### **PHYSICAL**

Cutout diameter (mm)90Diameter (mm)100Recessed depth (mm)125Construction materialAluminiumWeight (kg)0,51

**Light Sniper Adjustable Round Dali** designed by FLOS Architectural

High-performance embedded light fixture for LED light source. Remote 220-240V power supply included.

08.8250.00

**Concrete instalation** 

Light Sniper Adjustable Round Dali designed by FLOS Architectural

High-performance embedded light fixture for LED light source. Remote 220-240V power supply included.