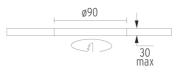

### **PHYSICAL**

Cutout diameter (mm)90Diameter (mm)100Recessed depth (mm)125Construction materialAluminiumWeight (kg)0,51

**Light Sniper Adjustable Round** designed by FLOS Architectural

High-performance embedded light fixture for LED light source. Remote 220-240V power supply included.

08.8243.00 08.8243.00.5U

08.8243.00.1U

Ceiling protector accessory.

08.8250.00

Concrete instalation can.

08.8229.30A

Ceiling protector accessory. Round

ø100