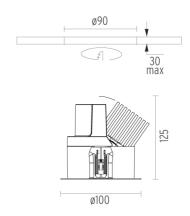

### **PHYSICAL**

Cutout diameter (mm)90Diameter (mm)100Recessed depth (mm)125Construction materialAluminiumWeight (kg)0,51

**Light Sniper Adjustable Round** designed by FLOS Architectural

High-performance embedded light fixture for LED light source. Remote 220-240V power supply included.