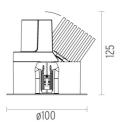

### **PHYSICAL**

Cutout diameter (mm)90Diameter (mm)100Recessed depth (mm)125Construction materialAluminiumWeight (kg)0,51

**Light Sniper Adjustable Round** designed by FLOS Architectural

High-performance embedded light fixture for LED light source. Remote 220-240V power supply included.