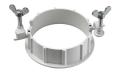

08.8243.00 08.8243.00.5U

08.8243.00.1U

Ceiling protector accessory.

08.8250.00

Concrete instalation can.

08.8229.30A

Ceiling protector accessory. Round

ø100