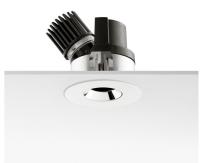

## LIGHT SNIPER ADJUSTABLE ROUND

Number of heads

**Mounting** Ceiling recessed

Lamps descriptionPhosphor LED 9W 800 Im 3000K CRI 98Luminaire luminous fluxExtreme Cut-off. See reference number

Voltage (V) 220/240 Environment Indoor

### **PHYSICAL**

Cutout diameter (mm)90Diameter (mm)100Recessed depth (mm)125Construction materialAluminiumWeight (kg)0,51

**Light Sniper Adjustable Round** designed by FLOS Architectural

High-performance embedded light fixture for LED light source. Remote 220-240V power supply included.