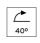

## **OPTICAL**

Light controller descriptionBare lampsAimingAdjustableLight distribution symmetrySymmetricBeam angle23°