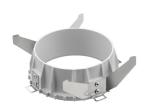

### Mounting

**Light Sniper Adjustable Round** designed by FLOS Architectural

High-performance embedded light fixture for LED light source. Remote 220-240V power supply included.

Flush ceilling round

frame accessory

08.8243.00 08.8243.00.5U

08.8243.00.1U

Ceiling protector accessory.

08.8250.00

Concrete instalation can.

08.8229.30A

Ceiling protector accessory. Round

ø100