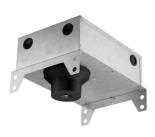

08.8243.00 08.8243.00.5U

08.8243.00.1U

Ceiling protector accessory.

08.8250.00

Concrete instalation can.

08.8229.30A

Ceiling protector accessory. Round

ø100