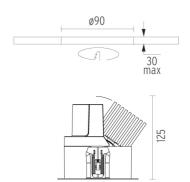

### **PHYSICAL**

Cutout diameter (mm)90Diameter (mm)100Recessed depth (mm)125Construction materialAluminiumWeight (kg)0,51

**Light Sniper Adjustable Round** designed by FLOS Architectural

High-performance embedded light fixture for LED light source. Remote 220-240V power supply included.

### Mounting

**Light Sniper Adjustable Round** designed by FLOS Architectural

High-performance embedded light fixture for LED light source. Remote 220-240V power supply included.

Flush ceilling round

frame accessory