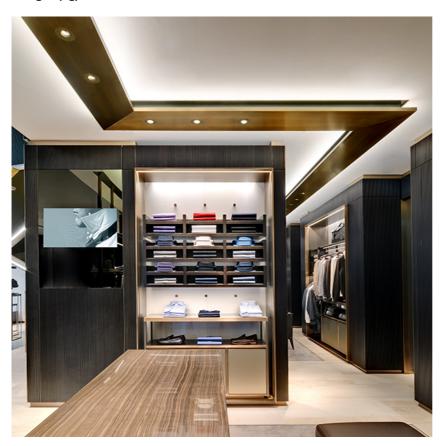

### **PHYSICAL**

Cutout diameter (mm)90Diameter (mm)100Recessed depth (mm)125Construction materialAluminiumWeight (kg)0,51

**Light Sniper Adjustable Round** designed by FLOS Architectural

High-performance embedded light fixture for LED light source. Remote 220-240V power supply included.

### Mounting

**Light Sniper Adjustable Round** designed by FLOS Architectural

High-performance embedded light fixture for LED light source. Remote 220-240V power supply included.

Flush ceilling round

frame accessory