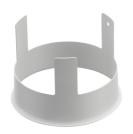

08.8243.00 08.8243.00.5U

08.8243.00.1U

Ceiling protector accessory.

08.8250.00

Concrete instalation can.

08.8229.30A

Ceiling protector accessory. Round

ø100