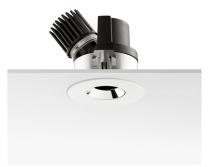

## LIGHT SNIPER ADJUSTABLE ROUND

Number of heads

**Mounting** Ceiling recessed

Lamps descriptionPhosphor LED 9W 800 Im 3000K CRI 98Luminaire luminous fluxExtreme Cut-off. See reference number

Voltage (V) 220/240 Environment Indoor

### **PHYSICAL**

Cutout diameter (mm)90Diameter (mm)100Recessed depth (mm)125Construction materialAluminiumWeight (kg)0,51

**Light Sniper Adjustable Round** designed by FLOS Architectural

High-performance embedded light fixture for LED light source. Remote 220-240V power supply included.

### Mounting

**Light Sniper Adjustable Round** designed by FLOS Architectural

High-performance embedded light fixture for LED light source. Remote 220-240V power supply included.

Flush ceilling round

frame accessory