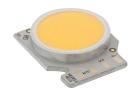

## **Light Sniper Adjustable Round . Lamps**

Phosphor LED
Lamp category:
LED

**Lamp type:** Phosphor LED

**Light Sniper Adjustable Round** designed by FLOS Architectural

High-performance embedded light fixture for LED light source. Remote 220-240V power supply included.