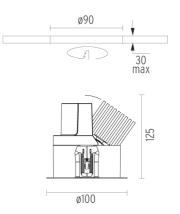

#### PHYSICAL

| Cutout diameter (mm)  |  |
|-----------------------|--|
| Diameter (mm)         |  |
| Recessed depth (mm)   |  |
| Construction material |  |
| Weight (kg)           |  |

Light Sniper Adjustable Round Dali designed by FLOS Architectural