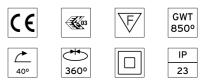

#### CERTIFICATIONS

08.8229.30A

**Ceiling protector** accessory. Round

#### CERTIFICATIONS