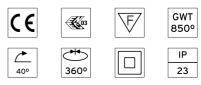

#### CERTIFICATIONS

#### CERTIFICATIONS

08.8229.30A

**Ceiling protector** accessory. Round