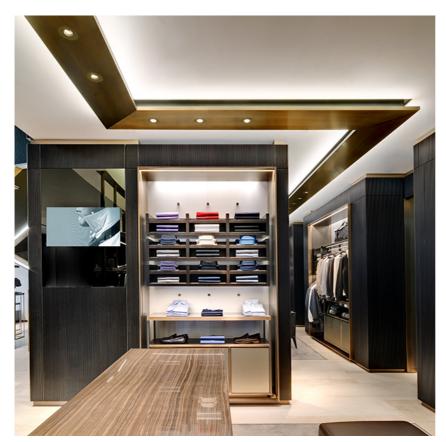

## LIGHT SNIPER ADJUSTABLE ROUND DALI

L

Bare lamps

Adjustable

Symmetric

35°

Number of heads Mounting Lamps description Luminaire luminous flux Voltage (V) Environment

Ceiling recessed Phosphor LED 9W 800 Im 3000K CRI 98 Extreme Cut-off. See reference number 220/240 Indoor

High-performance embedded light fixture for LED light source. Remote 220-240V power supply included.

ø100

Flos.architectural@flos.com

#### Light Sniper Adjustable Round Dali designed by FLOS Architectural

High-performance embedded light fixture for LED light source. Remote 220-240V power supply included.