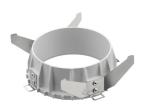

#### Mounting

Flush ceilling round frame accessory

08.8243.00.5U

08.8243.00

08.8243.00.IU

Ceiling protector accessory.

#### CERTIFICATIONS

08.8229.30A

**Ceiling protector** accessory. Round