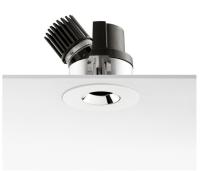

## LIGHT SNIPER ADJUSTABLE ROUND DALI

L

Bare lamps

Adjustable

Symmetric

35°

Number of heads Mounting Lamps description Luminaire luminous flux Voltage (V) Environment

Ceiling recessed Phosphor LED 9W 800 Im 3000K CRI 98 Extreme Cut-off. See reference number 220/240 Indoor

High-performance embedded light fixture for LED light source. Remote 220-240V power supply included.

ø100

Flos.architectural@flos.com

#### Light Sniper Adjustable Round Dali designed by FLOS Architectural

High-performance embedded light fixture for LED light source. Remote 220-240V power supply included.