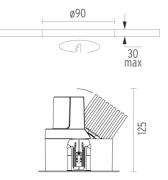

#### PHYSICAL

| Cutout diameter (mm)  |  |
|-----------------------|--|
| Diameter (mm)         |  |
| Recessed depth (mm)   |  |
| Construction material |  |
| Weight (kg)           |  |

Light Sniper Adjustable Round Dali designed by FLOS Architectural