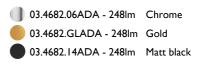

## Light Sniper Adjustable Round Dali . Lamps

Phosphor LED Lamp category: LED Lamp type: Phosphor LED