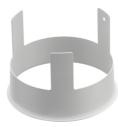

98 Extreme Cut-off. See reference number 220/240 Indoor

## OPTICAL

Light controller description Aiming Light distribution symmetry Beam angle

### ELECTRICAL

- Transformer availability Transformer mounting Transformer type Emergency Insulation class
- Included Remote Electronic dimmable dali Without Class II

#### PHYSICAL

| Cutout diameter (mm)  |  |
|-----------------------|--|
| Diameter (mm)         |  |
| Recessed depth (mm)   |  |
| Construction material |  |
| Weight (kg)           |  |







Light Sniper Adjustable Round Dali designed by FLOS Architectural

High-performance embedded light fixture for LED light source. Remote 220-240V power supply included.





ø100





Flos.architectural@flos.com

# FLO

## Light Sniper Adjustable Round Dali . Accessories

#### Mounting







Flush ceilling round frame accessory

08.8243.00.5U

08.8243.00

08.8243.00.IU

Ceiling protector accessory.



#### 08.8250.00

**Concrete instalation** can.





High-performance embedded light fixture for LED light source. Remote 220-240V power supply included.





#### CERTIFICATIONS







08.8229.30A

**Ceiling protector** accessory. Round

## FLOS

## Light Sniper Adjustable Round Dali . Lamps



Phosphor LED Lamp category: LED Lamp type: Phosphor LED



#### Light Sniper Adjustable Round Dali designed by FLOS Architectural

High-performance embedded light fixture for LED light source. Remote 220-240V power supply included.





#### CERTIFICATIONS