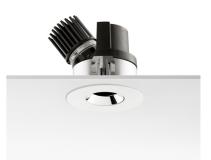

#### PHYSICAL

| Cutout diameter (mm)  |  |
|-----------------------|--|
| Diameter (mm)         |  |
| Recessed depth (mm)   |  |
| Construction material |  |
| Weight (kg)           |  |

Light Sniper Adjustable Round Dali designed by FLOS Architectural

High-performance embedded light fixture for LED light source. Remote 220-240V power supply included.

ø100

Flos.architectural@flos.com

#### Light Sniper Adjustable Round Dali designed by FLOS Architectural

High-performance embedded light fixture for LED light source. Remote 220-240V power supply included.