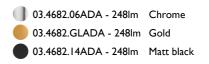

## Light Sniper Adjustable Round Dali . Lamps

Phosphor LED Lamp category: LED Lamp type: Phosphor LED