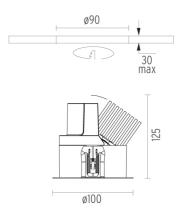

#### PHYSICAL

| Cutout diameter (mm)  |  |
|-----------------------|--|
| Diameter (mm)         |  |
| Recessed depth (mm)   |  |
| Construction material |  |
| Weight (kg)           |  |

Light Sniper Adjustable Round Dali designed by FLOS Architectural

High-performance embedded light fixture for LED light source. Remote 220-240V power supply included.

ø100

Flos.architectural@flos.com

#### Light Sniper Adjustable Round Dali designed by FLOS Architectural

High-performance embedded light fixture for LED light source. Remote 220-240V power supply included.