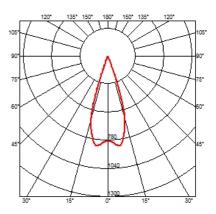

## OPTICAL

Light controller description Aiming Light distribution symmetry Beam angle