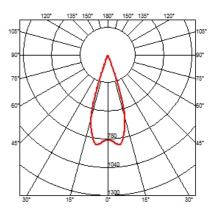

## LIGHT SNIPER ADJUSTABLE ROUND DALI

L

Bare lamps

Adjustable

Symmetric

35°

Number of heads Mounting Lamps description Luminaire luminous flux Voltage (V) Environment

Ceiling recessed Phosphor LED 9W 800 Im 3000K CRI 98 Extreme Cut-off. See reference number 220/240 Indoor

## OPTICAL

Light controller description Aiming Light distribution symmetry Beam angle